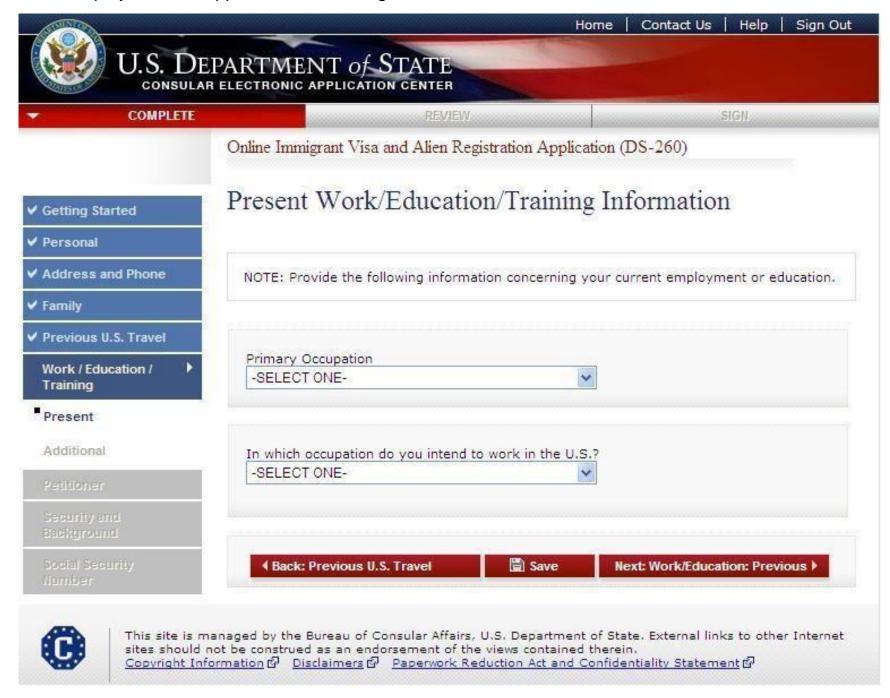

#### Family Information: Children

NOTE: The Immigration and Nationality Act (INA) does not allow derivative status to family members of immediate relatives. For example, IR1, CR1, IR2, CR2 and IR5 classifications are immediate relative visa categories. The petitioner must file separate immediate relative petitions for the spouse, each child and each parent.