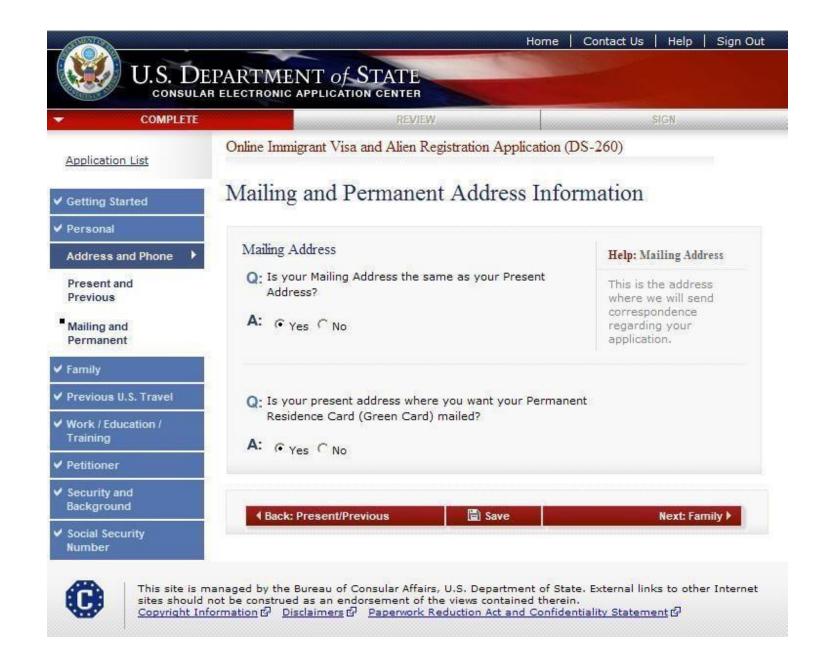

## Mailing and Permanent Address

Displayed for all applicants who list "United States of America" as their Present Address Country/Region. . All questions answered 'Yes'.