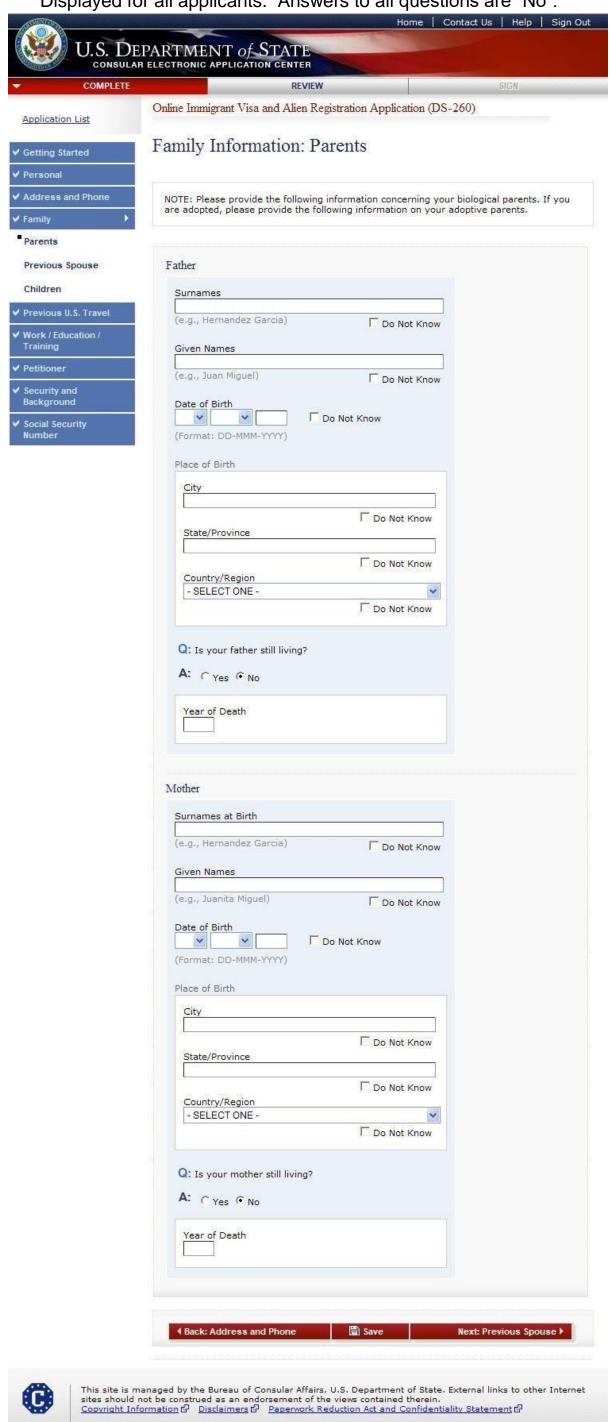

Displayed for all applicants.

Displayed for all applicants. Answers to all questions are "Yes".

Displayed for all applicants. Answers to all questions are "No".

Displayed for all applicants. Answered 'Yes' to "Is your father/mother still living?" and answered 'No' to the question "If your mother's address the same as your father's?"