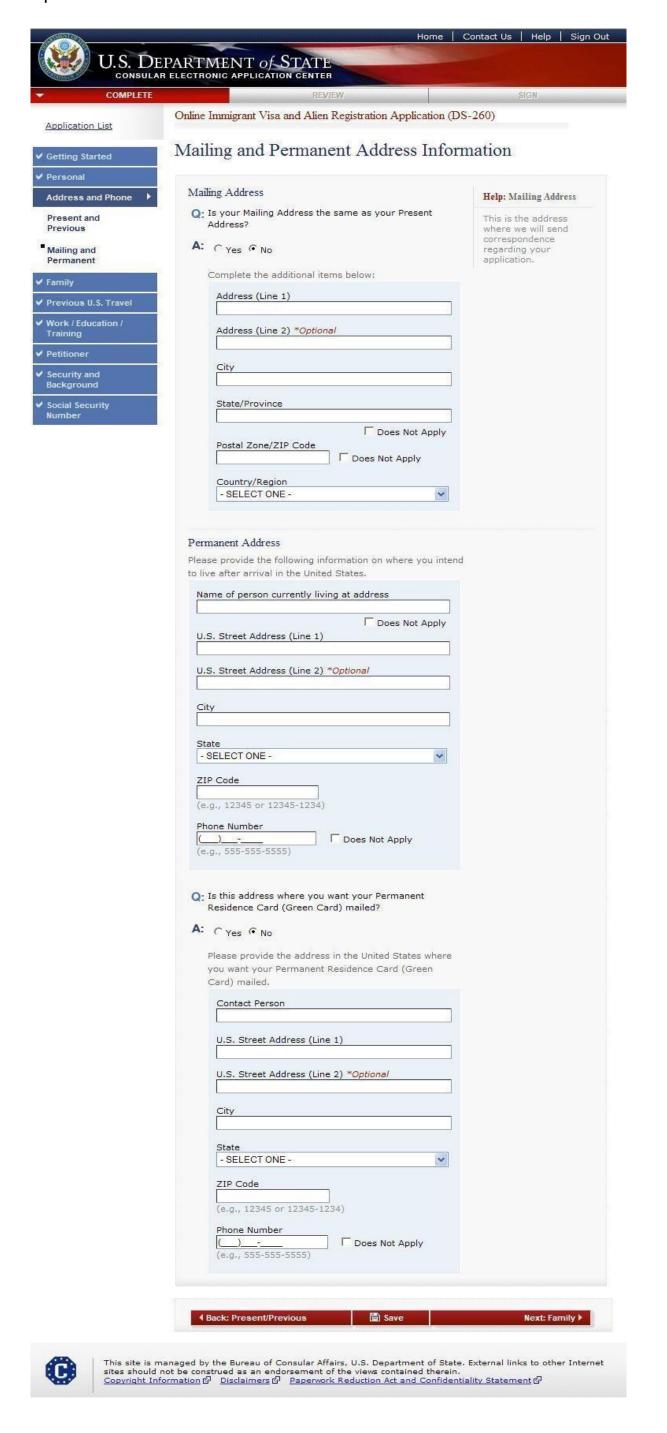

#### Mailing and Permanent Address Page

Displayed for all applicants who do not list "United States of America" as their Present Address Country/Region. All questions answered 'Yes'.

This site is managed by the Bureau of Consular Affairs, U.S. Department of State. External links to other Internet sites should not be construed as an endorsement of the views contained therein.