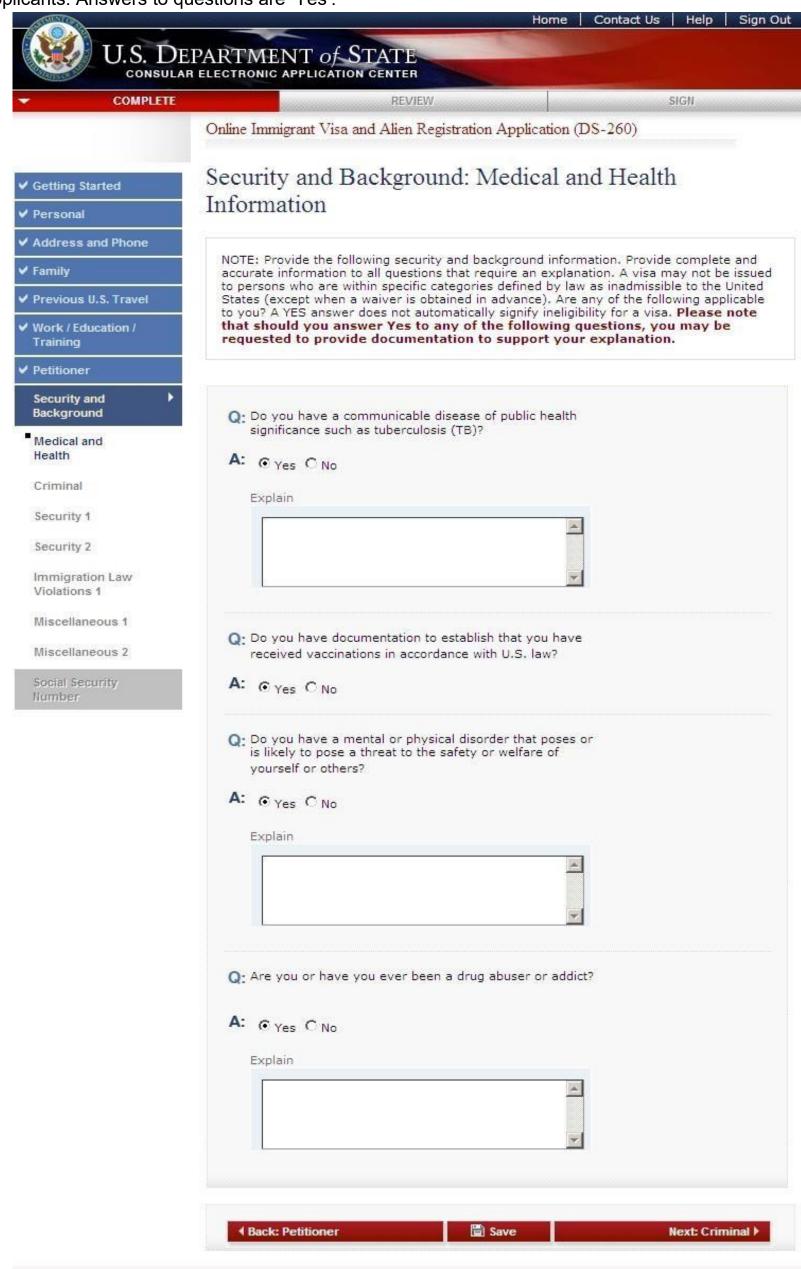

#### ✓ Getting Started ✓ Personal Address and Phone Family Parents Spouse Previous Spouse Children Previous U.S. Travel Work / Education / Training Petitioner Security and Background Social Security Number