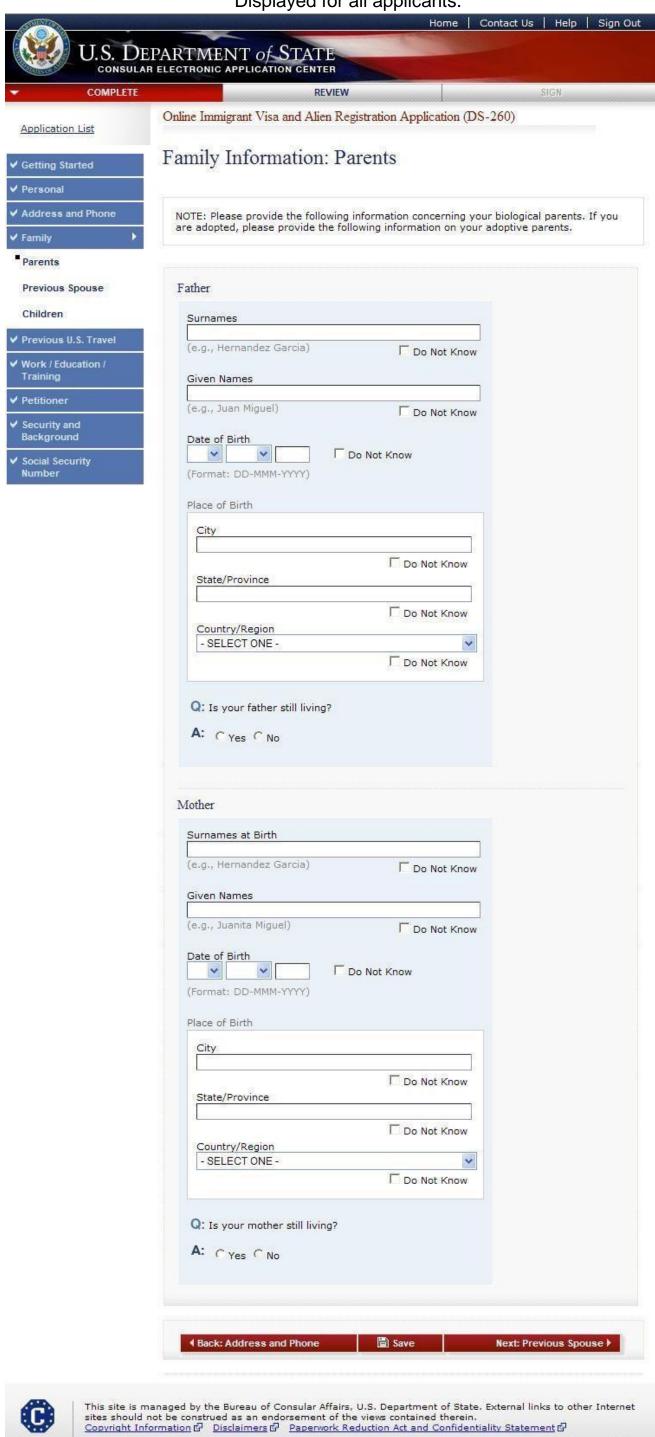

Displayed for all applicants.

Displayed for all applicants. Answers to all questions are "Yes".

Displayed for all applicants. Answers to all questions are "No".

Displayed for all applicants. Answered 'Yes' to "Is your father/mother still living?" and answered 'No' to the question "If your mother's address the same as your father's?"