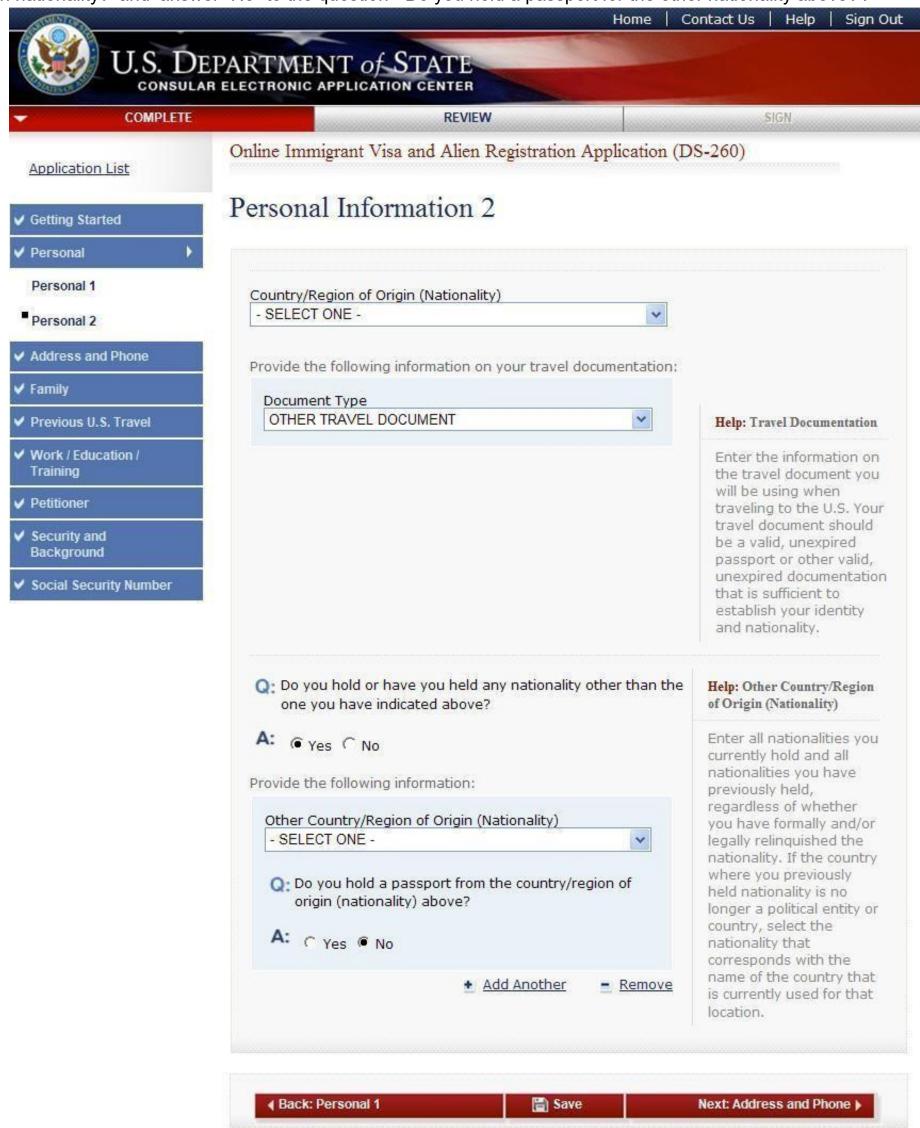

10

Displayed for all applicants. Answered "Other Travel Document" for "Document Type". Answered 'Yes' to the questions 'Do you hold or have you held any nationality other than the one indicated in question above on nationality?' and 'answer "No" to the question "Do you hold a passport for the other nationality above?'.