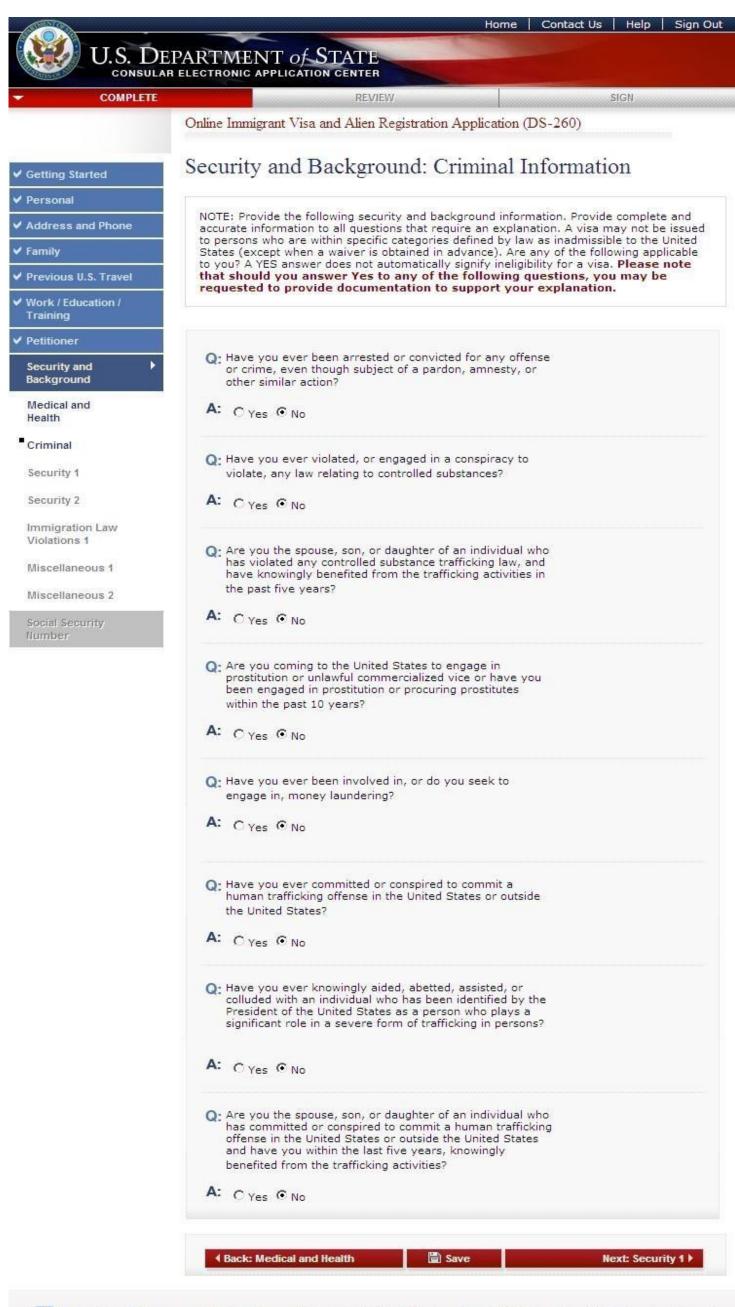

Copyright Information Disclaimers Paperwork Reduction Act and Confidentiality Statement

Displayed for all applicants. Answered 'No' to the question "Have you ever used other names (i.e., maiden, religious, professional, alias, etc.)?".

Displayed for all applicants. Answered 'Yes' to the question 'Have you ever used other names (i.e., maiden, religious, professional, aliases, etc.)?'.

This site is managed by the Bureau of Consular Affairs, U.S. Department of State. External links to other Internet sites should not be construed as an endorsement of the views contained therein.