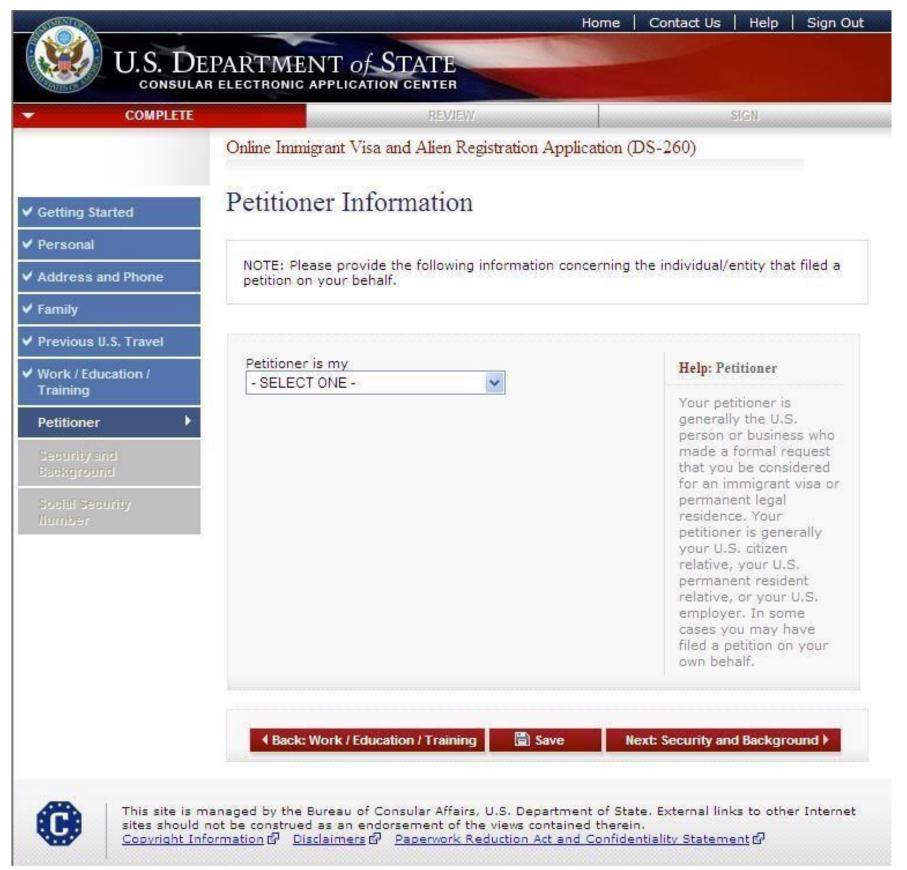

rs to questions are 'Yes'. Part 1



Part 2





Displayed for all applicants who meet one of the following two criteria: •The applicant is Male and age is between 14 and 60 and Nationality (or Other Nationality) is

NOT AFGHANISTAN,

BURMA, CHINA, CUBA,

INDIA, IRAQ, IRAN,

NORTH KOREA,

PAKISTAN, SAUDI

ARABIA, SUDAN,

SYRIA, OR STATELESS

•The applicant is 14 years or older and Nationality (or Other

Nationality) is

AFGHANISTAN,

BURMA, CHINA, CUBA,

INDIA, IRAQ, IRAN,

NORTH KOREA,

PAKISTAN, SAUDI ARABIA, SUDAN, SYRIA, OR STATELESS.

Country/Region' is 'Iraq'.

<sup>&#</sup>x27;Iraq' is selected for

<sup>&#</sup>x27;Name of Country/Region'. Answers to questions are 'No' except for 'Have you ever served in the military?'.

<sup>&#</sup>x27;Name of





Displayed for all applicants.



Displayed for all applicants. Answered 'Father' to 'Petitioner is my'. The same questions display if 'Mother', 'Brother', 'Sister', 'Spouse', 'Child', 'Stepfather', 'Stepmother', 'Uncle', 'Aunt', 'Grandparent', or 'In-law' is selected.





This site is managed by the Bureau of Consular Affairs, U.S. Department of State. External links to other Internet sites should not be construed as an endorsement of the views contained therein.

Copyright Information Disclaimers Paperwork Reduction Act and Confidentiality Statement D

Displayed for all applicants. Answered 'Employer' to the question 'Petitioner is my'. The same questions display if 'Prospective Employer' is selected. If 'Other' is selected, an additional 'Specify Other' box is displayed.



Displayed for all applicants. Answered 'Sel