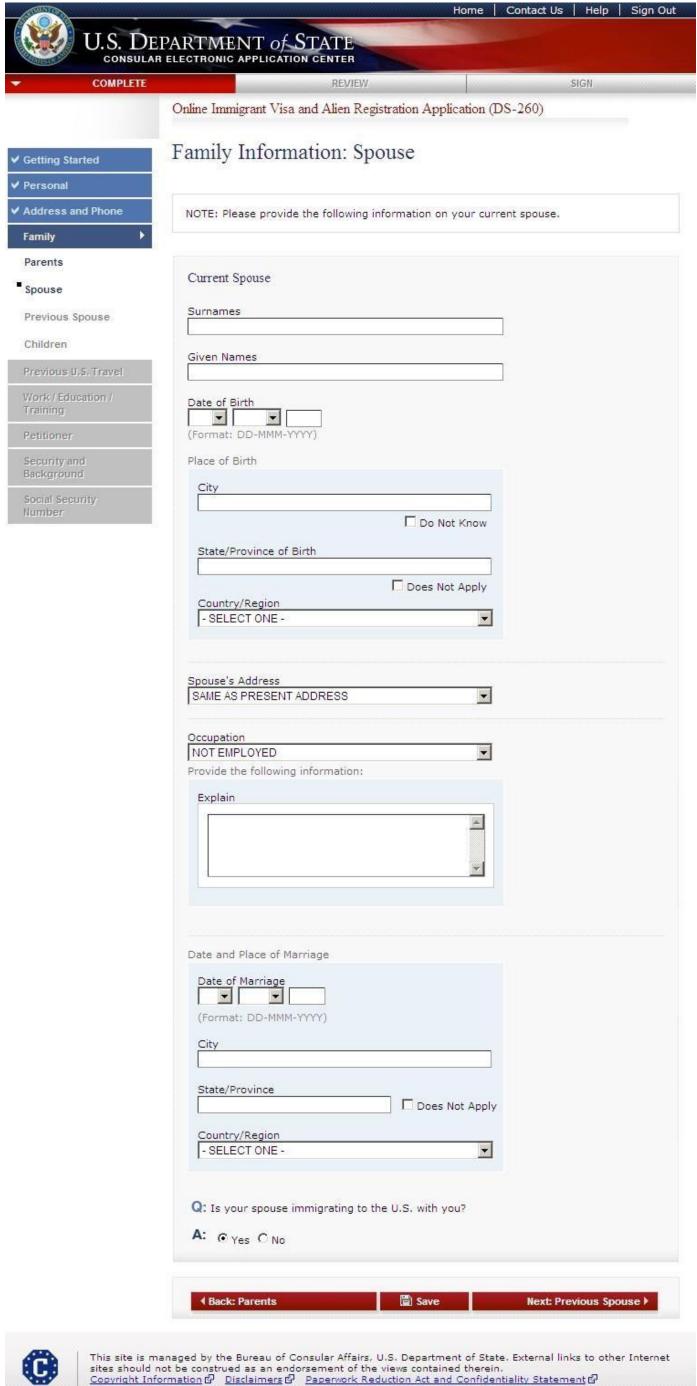

30

Displayed for applicants who indicate they are currently married or separated. Selected 'Same as Present Address' and 'Not Employed' for 'Occupation'.

Displayed for applicants who indicate they are currently married or separated. Selected 'Other (Specify Address)' for 'Spouse's Address' and 'Other' for 'Occupation'.