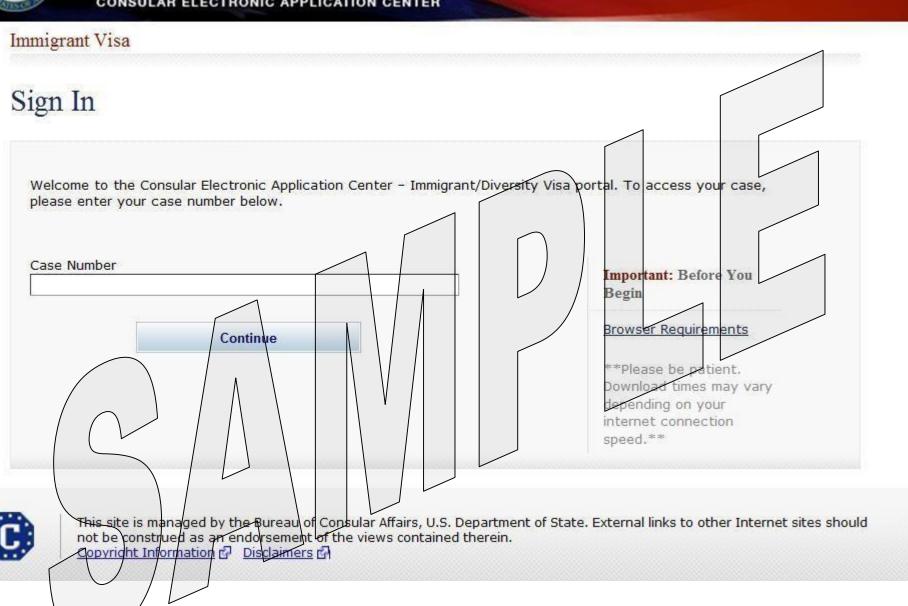

#### Sign In Page

Immigrant Visa

#### Sign In

This site is managed by the Bureau of Consular Affairs, U.S. Department of State. External links to other Internet sites should not be construed as an endorsement of the views contained therein.

#### Sign In Welcome to the Consular Electronic Application Center - Immigrant/Diversity Visa portal. To access you case, please enter your case number below. Please do not use the browser's back or refresh buttons while using the CEAC site. Instead, use the navigation links on the page. You will lose information if you use the browser's back or refresh button, and will need to log back into the application. Case Number Important: Before You Begin Browser Requirements Enter the Invoice ID Number that the National Visa Center sent 000021548298 \*\*Please be patient. Download times may vary depending on your I am the internet connection - SELECT ONE speed.\*\* - SELECT ONE **APPLICANT** ATTORNEY Enter the characters as shown: Continue