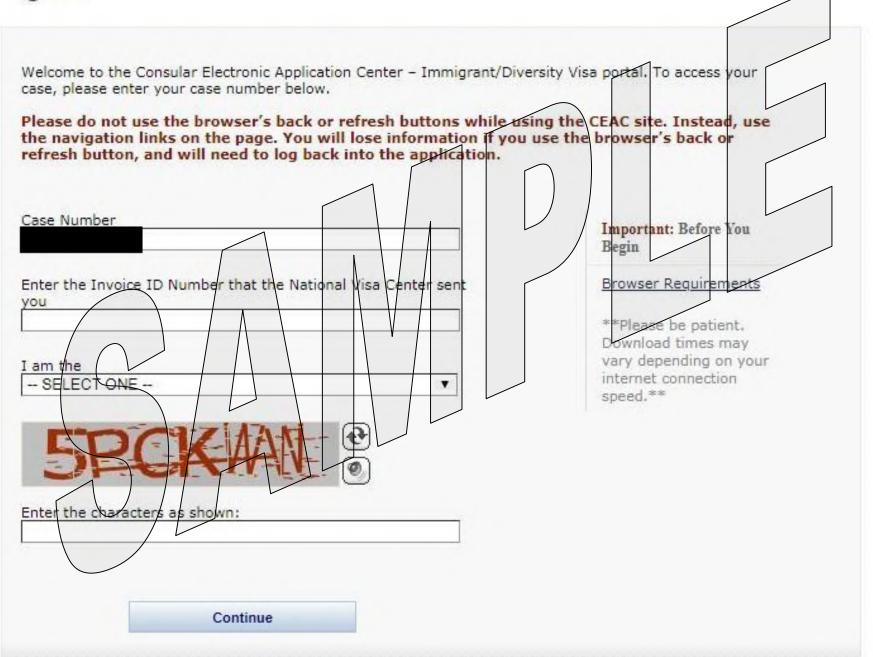

#### Sign In Welcome to the Consular Electronic Application Center - Immigrant/Diversity Visa portal. To access you case, please enter your case number below. Please do not use the browser's back or refresh buttons while using the CEAC site. Instead, use the navigation links on the page. You will lose information if you use the browser's back or refresh button, and will need to log back into the application. Case Number Important: Before You Begin Browser Requirements Enter the Invoice ID Number that the National Visa Center sent 000021548298 \*\*Please be patient. Download times may vary depending on your I am the internet connection - SELECT ONE speed.\*\* - SELECT ONE **APPLICANT** ATTORNEY Enter the characters as shown: Continue