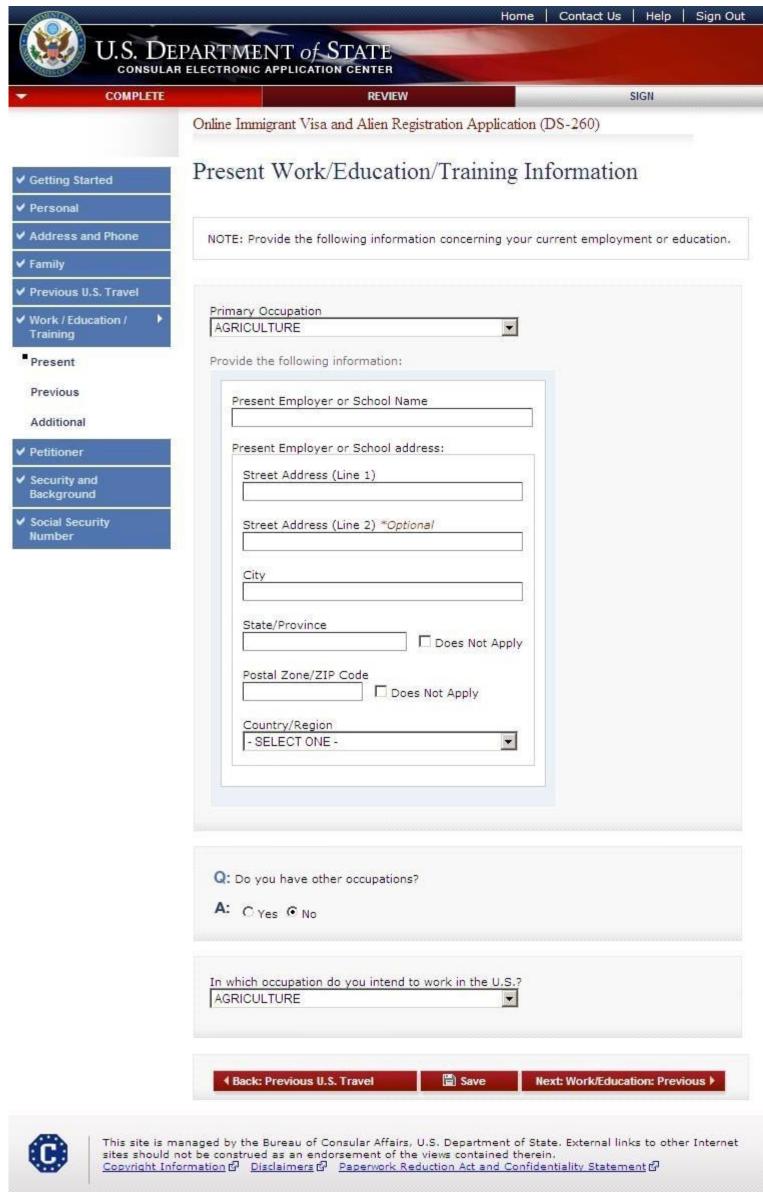

#### Family Information: Children

NOTE: The Immigration and Nationality Act (INA) does not allow derivative status to family members of immediate relatives. For example, IR1, CR1, IR2, CR2 and IR5 classifications are immediate relative visa categories. The petitioner must file separate immediate relative petitions for the spouse, each child and each parent.