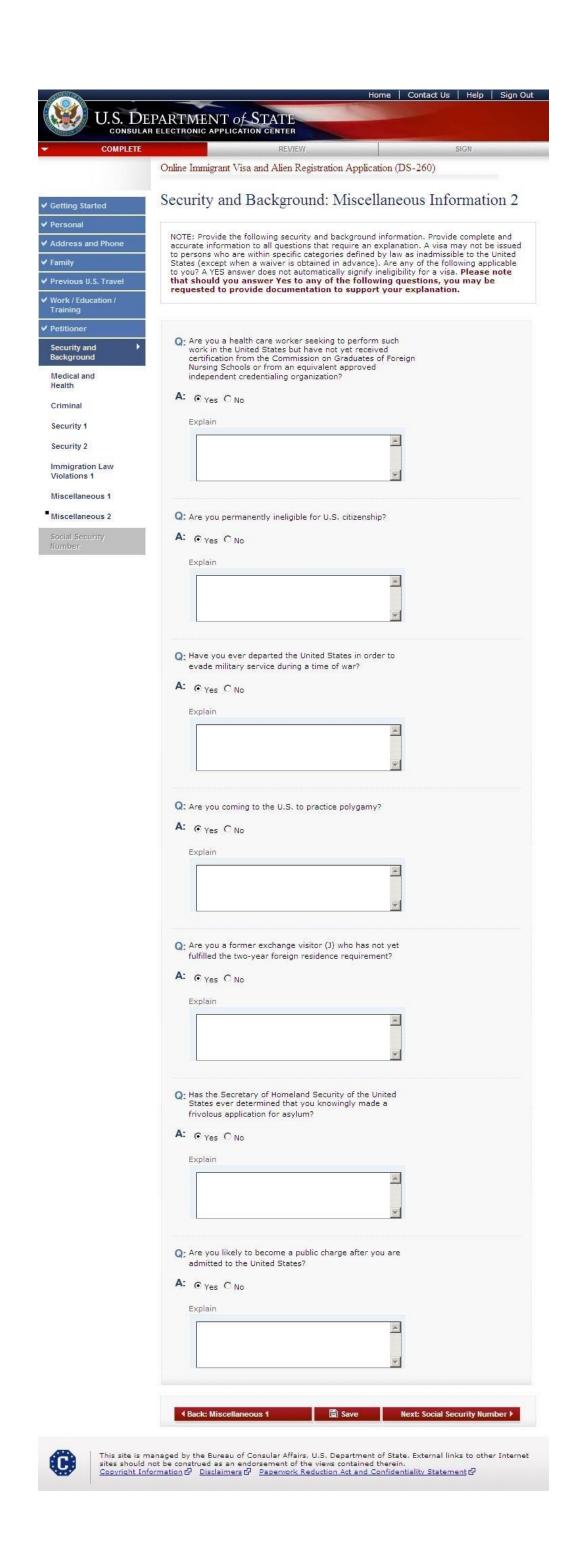

Displayed for all applicants.

Displayed for all applicants. Answers to all questions are "Yes".

Displayed for all applicants. Answers to all questions are "No".

Displayed for all applicants. Answered 'Yes' to "Is your father/mother still living?" and answered 'No' to the question "If your mother's address the same as your father's?"