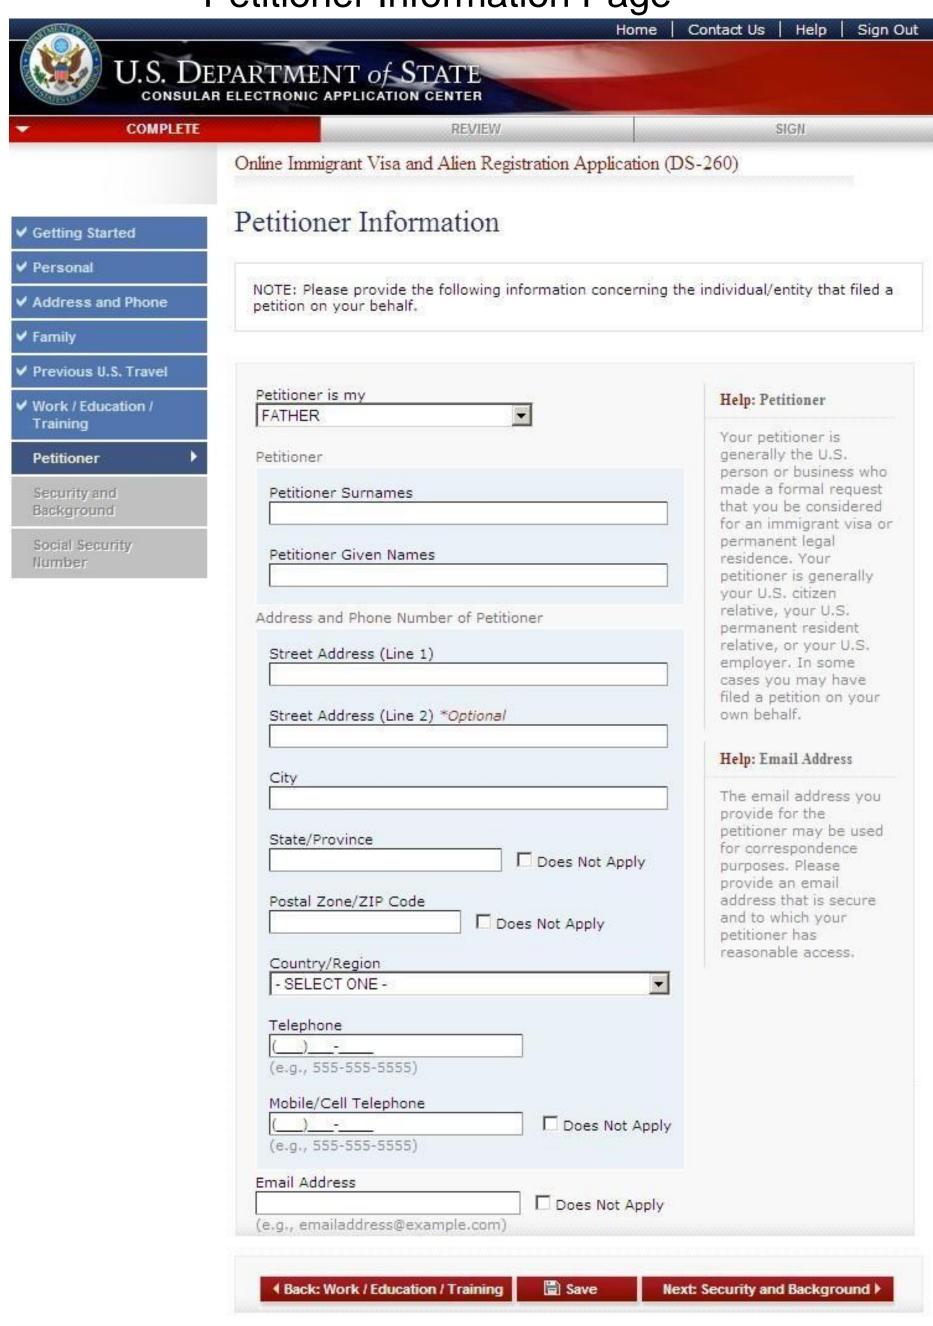

#### ✓ Getting Started ✓ Personal Address and Phone Family Parents Spouse Previous Spouse Children Previous U.S. Travel Work / Education / Training Petitioner Security and Background Social Security Number