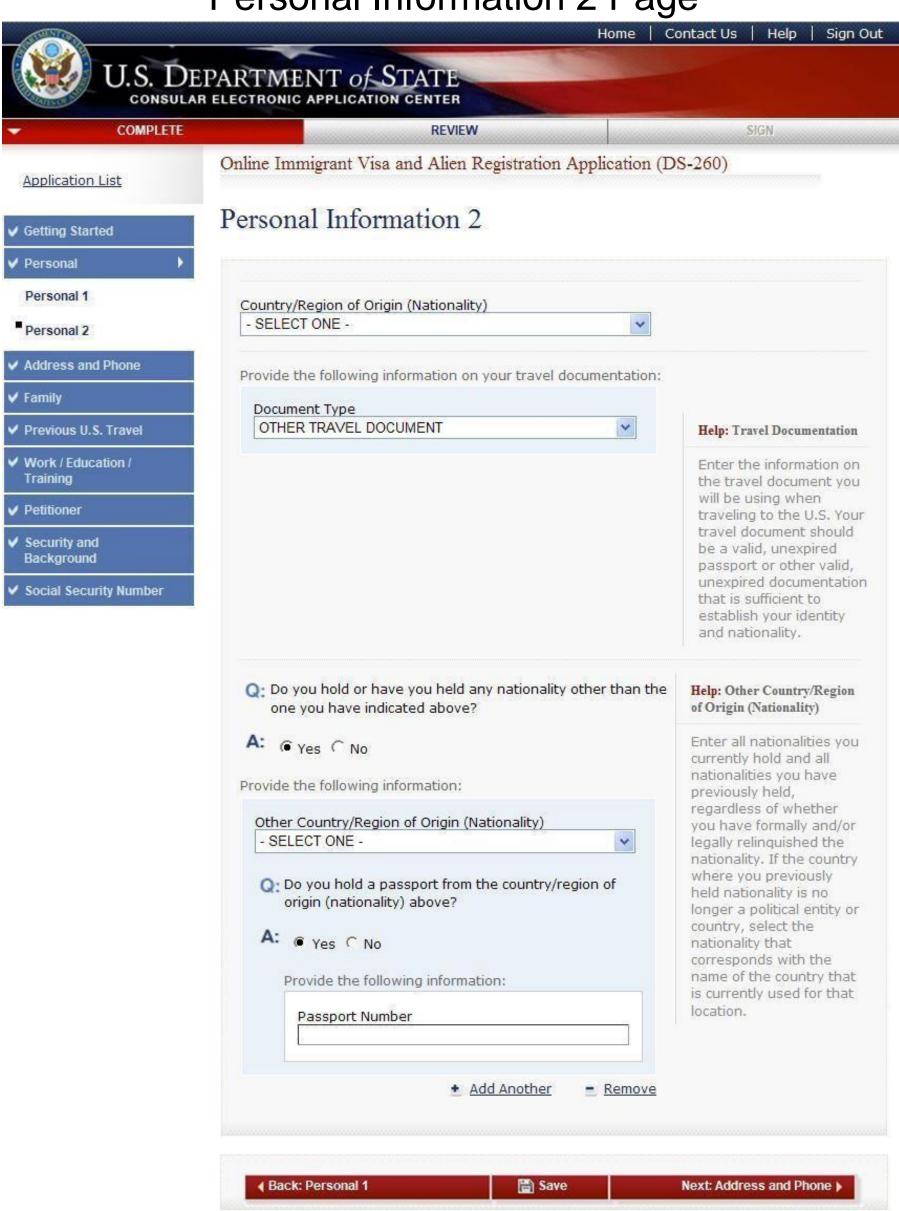

Copyright Information 
Disclaimers 
Paperwork Reduction Act and Confidentiality Statement

Displayed for all applicants. Answered "Passport" for "Document Type". Answered 'No' to the question 'Do you hold or have you held any nationality other than the one you have indicated above?'.

10

Displayed for all applicants. Answered "Other Travel Document" for "Document Type". Answered 'Yes' to the questions 'Do you hold or have you held any nationality other than the one indicated in question above on nationality?' and 'answer "No" to the question "Do you hold a passport for the other nationality above?'.

Displayed for all applicants. Answered "Other Travel Document" for "Document Type". Answered 'Yes' to the questions 'Do you hold or have you held any nationality other than the one indicated in question above on nationality?' and 'Do you hold a passport for the other nationality above?'.