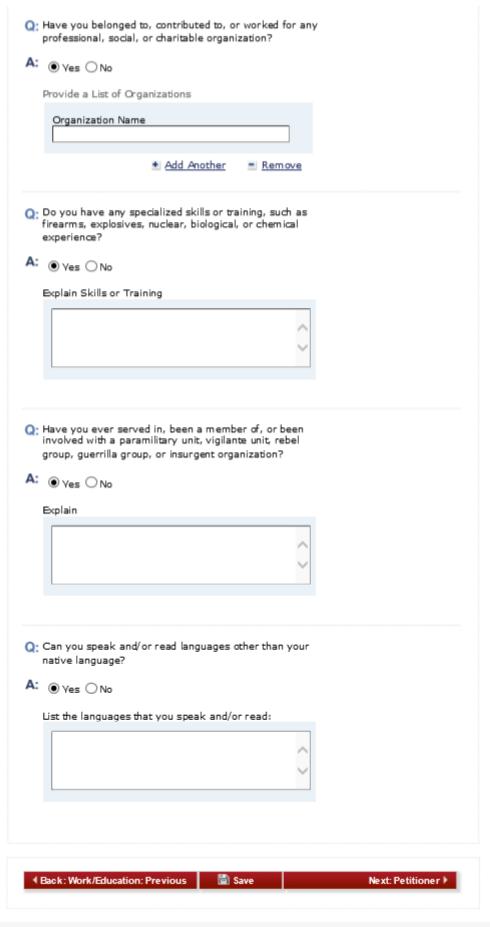

Nationality (or Other Nationality) is AFGHANISTAN, BURMA, CHINA, CUBA, INDIA, IRAN, NORTH KOREA, PAKISTAN, SAUDI ARABIA, SUDAN, SYRIA, OR STATELESS.
- •The applicant is 14 years or older, Nationality is IRAQ, and is Female.

Answers to questions are 'No'.



Displayed for all applicants who meet one of the following two criteria: •The applicant is Male and age is between 14 and 60 and Nationality (or Other Nationality) is NOT

AFGHANISTAN, BURMA, CHINA,

CUBA, INDIA, IRAQ, IRAN, NORTH

KOREA, PAKISTAN, SAUDI ARABIA, SUDAN, SYRIA, OR STATELESS

•The applicant is 14 years or older and

Nationality (or Other Nationality) is

AFGHANISTAN, BURMA, CHINA,

CUBA, INDIA, IRAQ, IRAN, NORTH KOREA, PAKISTAN, SAUDI ARABIA, SUDAN, SYRIA, OR STATELESS.

Answers to questions are 'Yes'. Part 1



Part 2





Displayed for all applicants who meet one of the following two criteria: •The applicant is Male and age is between 14 and 60 and Nationality (or Other Nationality) is

NOT AFGHANISTAN,

BURMA, CHINA, CUBA,

INDIA, IRAQ, IRAN,

NORTH KOREA,

PAKISTAN, SAUDI

ARABIA, SUDAN,

SYRIA, OR STATELESS

•The applicant is 14 years or older and Nationality (or Other

Nationality) is

AFGHANISTAN,

BURMA, CHINA, CUBA,

INDIA, IRAQ, IRAN,

NORTH KOREA,

PAKISTAN, SAUDI ARABIA, SUDAN, SYRIA, OR STATELESS.

Country/Region' is 'Iraq'.

<sup>&#</sup>x27;Iraq' is selected for

<sup>&#</sup>x27;Name of Country/Region'. Answers to questions are 'No' except for 'Have you ever served in the military?'.

<sup>&#</sup>x27;Name of





Displayed for all applicants.



Displayed for all applicants. Answered 'Fat