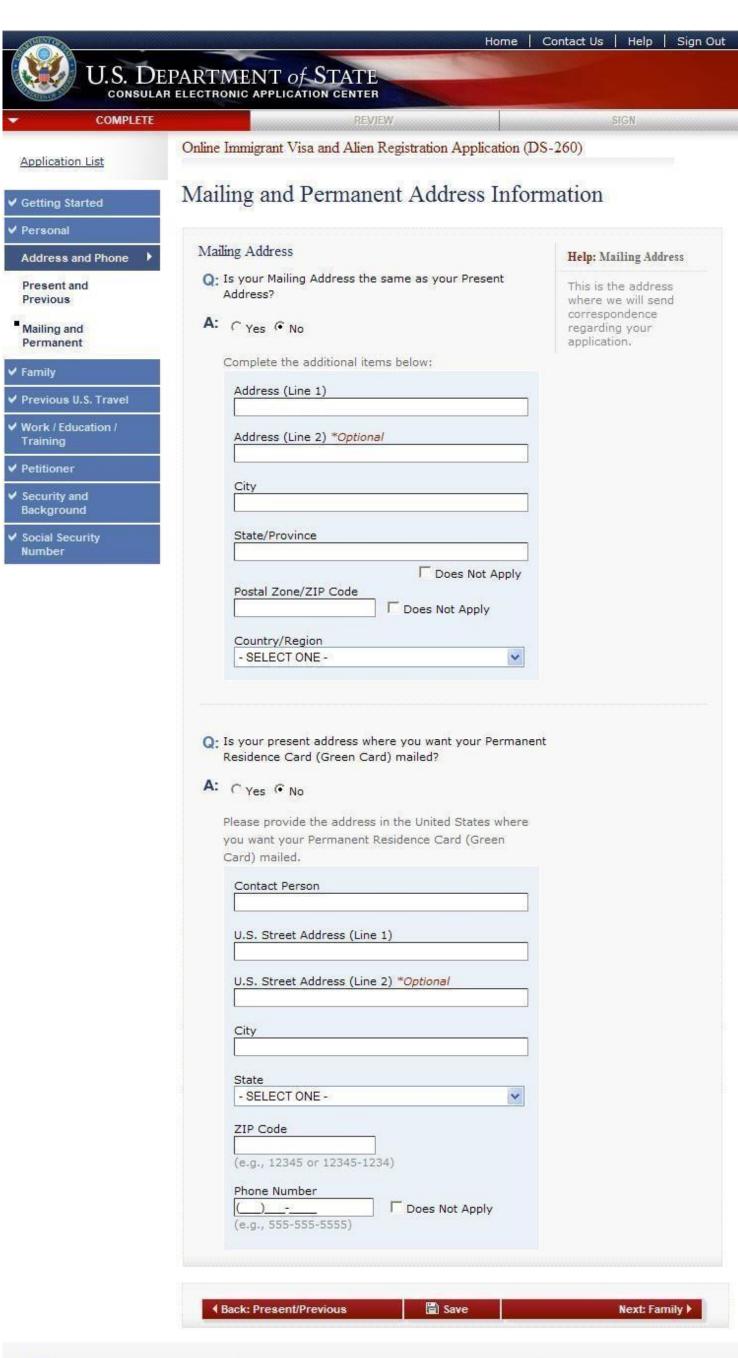

#### Mailing and Permanent Address Page

Displayed for all applicants who do not list "United States of America" as their Present Address Country/Region.. All questions answered 'No'.