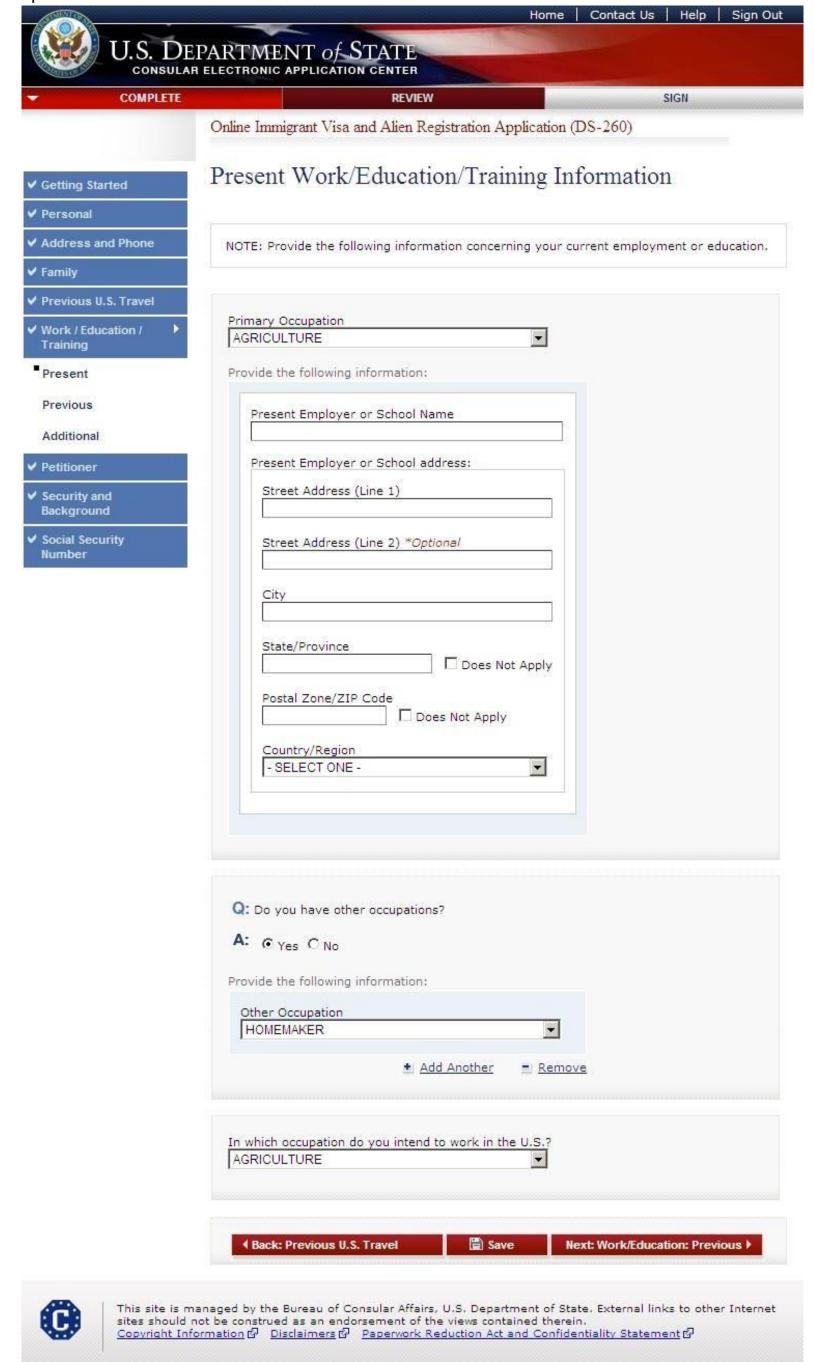

#### Family Information: Children

NOTE: The Immigration and Nationality Act (INA) does not allow derivative status to family members of immediate relatives. For example, IR1, CR1, IR2, CR2 and IR5 classifications are immediate relative visa categories. The petitioner must file separate immediate relative petitions for the spouse, each child and each parent.