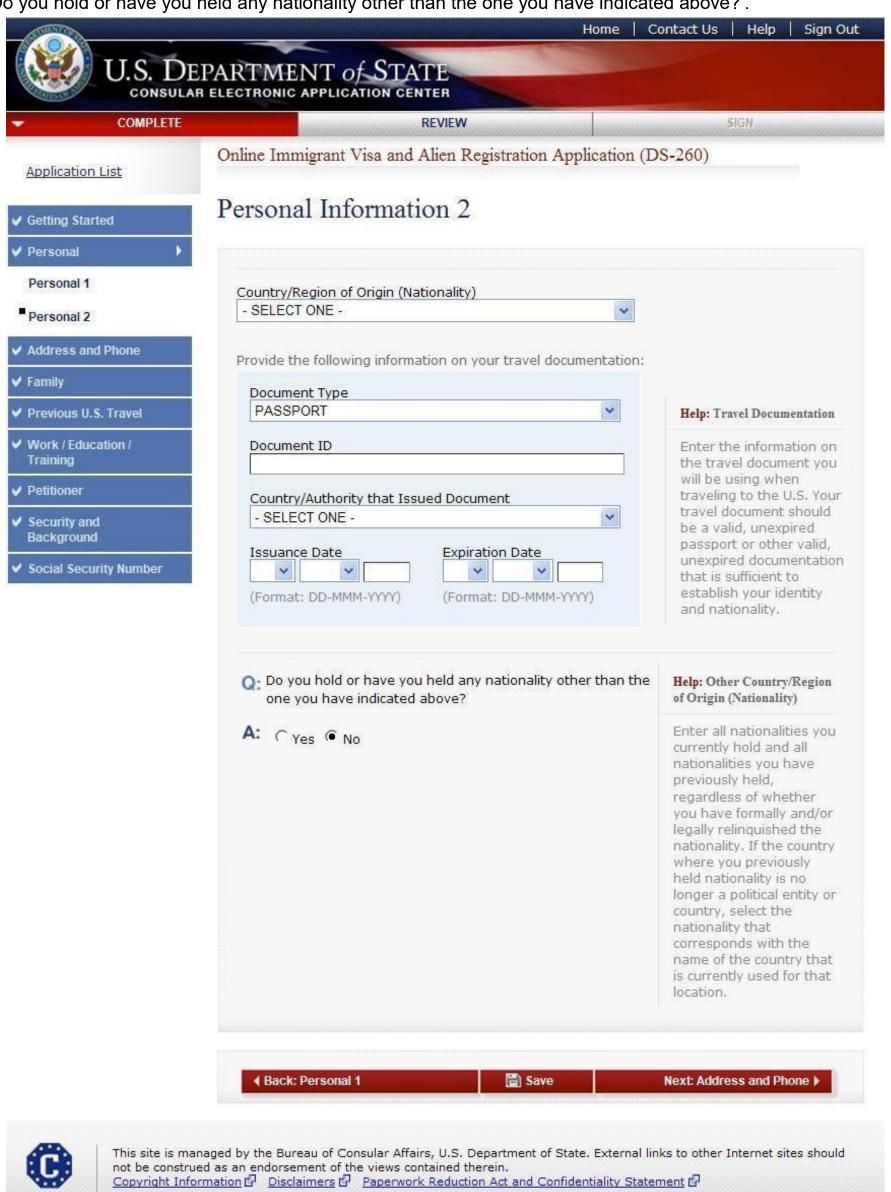

Copyright Information 
Disclaimers 
Paperwork Reduction Act and Confidentiality Statement

Displayed for all applicants. Answered "Passport" for "Document Type". Answered 'No' to the question 'Do you hold or have you held any nationality other than the one you have indicated above?'.