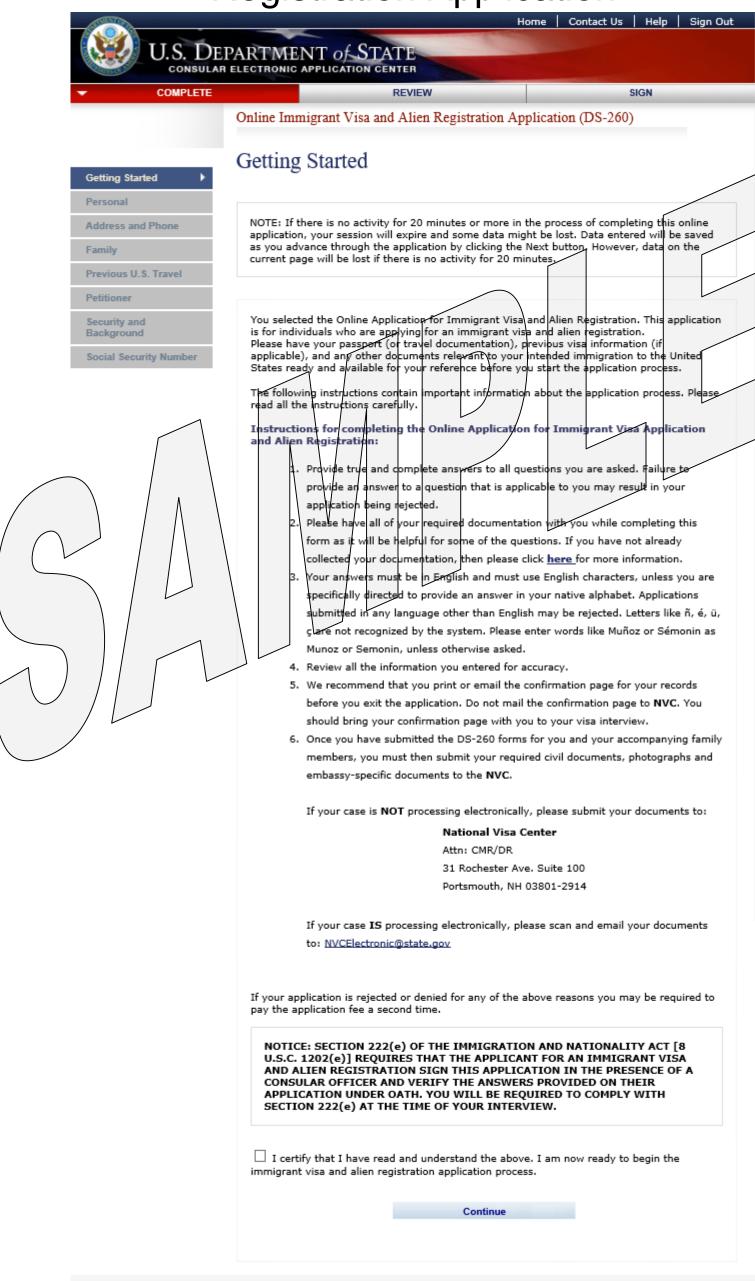

# Getting Started Page – Immigration Visa and Alien Registration Application

This site is managed by the Bureau of Consular Affairs, U.S. Department of State. External links to other Internet sites should not be construed as an endorsement of the views contained therein.