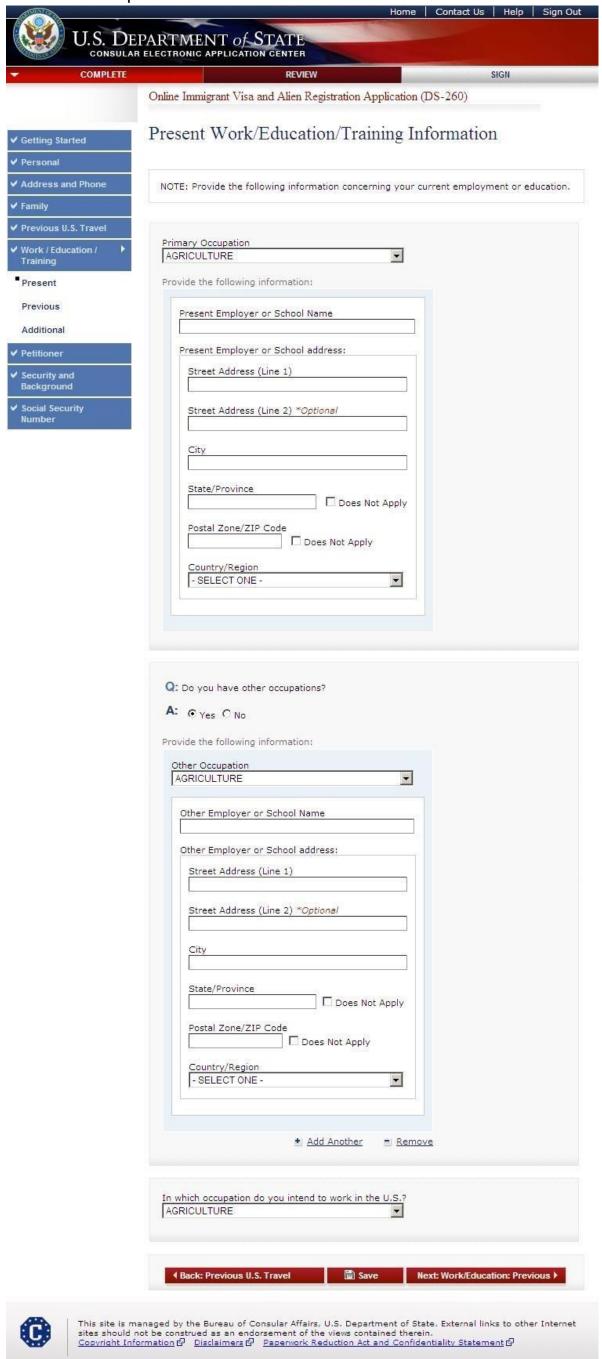

#### Family Information: Children

NOTE: The Immigration and Nationality Act (INA) does not allow derivative status to family members of immediate relatives. For example, IR1, CR1, IR2, CR2 and IR5 classifications are immediate relative visa categories. The petitioner must file separate immediate relative petitions for the spouse, each child and each parent.