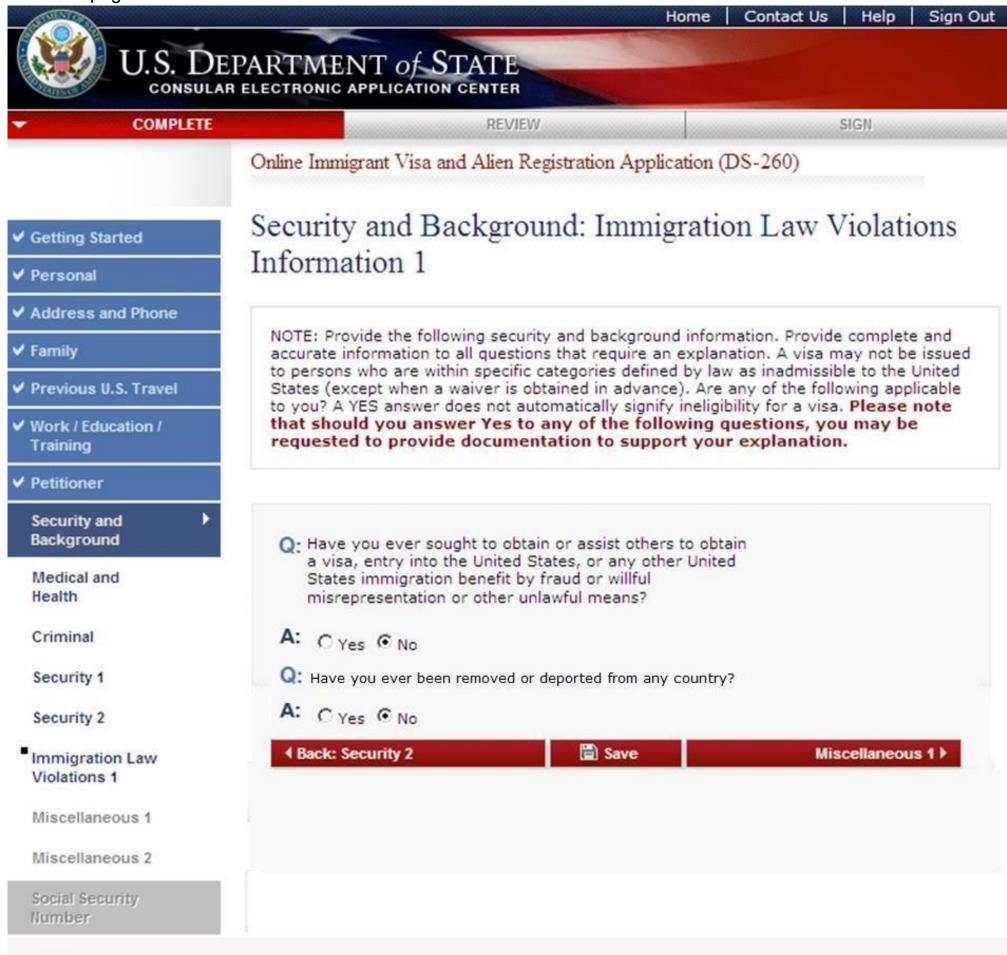

ss information obtained in connection with U.S. participation in the Chemical Weapons Convention? A: @ Yes C No Q: Are you the spouse, minor child, or agent of an individual who has disclosed or trafficked in confidential U.S. business information obtained in connection with U.S. participation in the Chemical Weapons Convention? A: @ Yes C No Explain . Save Next: Immig. Law Violations 1 This site is managed by the Bureau of Consular Affairs, U.S. Department of State. External links to other Internet sites should not be construed as an endorsement of the views contained therein.

Copyright Information © Disclaimers © Paperwork Reduction Act and Confidentiality Statement ©

Displayed for all applicants who answered "No" to "Have you ever been to the U.S.?" on the Previous U.S. Travel page.





This site is managed by the Bureau of Consular Affairs, U.S. Department of State. External links to other Internet sites should not be construed as an endorsement of the views contained therein. <u>Copyright Information</u> 데 <u>Disclaimers</u> 데 <u>Paperwork Reduction Act and Confidentiality Statement</u> 데

Displayed for all applicants who answered "No" to "Have you ever been to the U.S.?" on the Previous U.S. Travel page. Displayed when you answer 'Yes'.



Displayed for all applicants who answered 'Yes' to 'Have you ever been to the U.S.?' on the Previous U.S. Travel Page. Answers to questions are 'No'.



Displayed for all applicants who answered 'Yes' to 'Have you ever been to the U.S.?' on the Previous U.S. Travel page. Answers to questions are 'Yes'.

#### Part 1:





Displaye