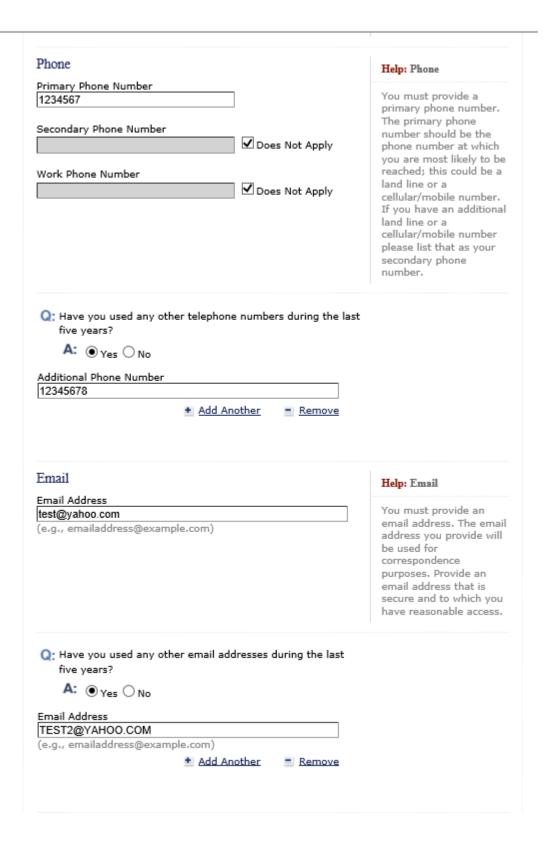

#### Present and Previous Address Information Page

Displayed for all applicants. All questions answered 'No'. Please note sections added for Additional Telephone and Email Address. Additional field for Social Media and Other Social Media.

#### Present and Previous Address Information Page

Displayed for all applicants. All questions answered 'Yes'. Please note sections added for Additional Telephone and Email Address. Additional field for Social Media and Other Social Media.