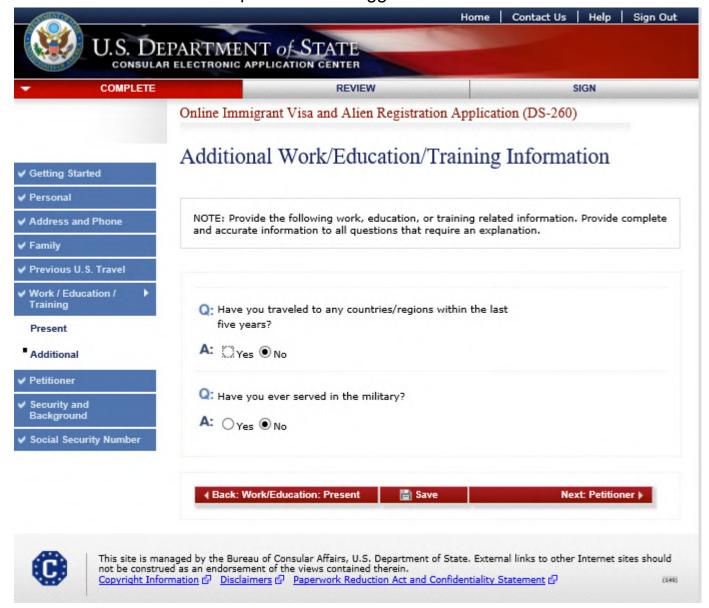

he applicant is a principal applicant and is applying for any of the following visa classes: E11, E12, E13, E21, E31, E32, EW3, SD1, SR1, SE1, C51, T51, SI1, SQ1, SF1, SG1, SH1, SJ1, SK1, SN1, R51, and I51, DV-1.

Answer to both questions is 'Yes'.



Displayed for all applicants who selected 'Afghanistan' for 'Nationality' and is over the age of 14. The answer to



both questions is 'Yes'.

Displayed for all applicants who selected 'Iraq' for 'Nationality' and is over the age of 14. . The answer to both



Displayed for all DV principal applicants who answer "Yes" to the first question and "No" to the other questions on the page.





Displayed for all applicants who are 14 years or older. The answer to the question is unanswered. No additional questions are triggered if answered 'No'.



Displayed for all applicants who are 14 years or older. The answer to the question is 'Yes'.



Displayed for all applicants who selected 'Iraq' for 'Nationality' or 'Other Nationality, is 14 years or older, and is Male. Answers to questions are 'No'.



Displayed for all applicants who meet one of the following two criteria:

- •The applicant is Male and age is between 14 and 60 and Nationality (or Other Nationality) is NOT AFGHANISTAN, BURMA, CHINA, CUBA, INDIA, IRAQ, IRAN, NORTH KOREA, PAKISTAN, SAUDI ARABIA, SUDAN, SYRIA, OR STATELESS
- •The applicant is 14 years or older and Nationality (or Other Nationality) is AFGHANISTAN, BURMA, CHINA, CUBA, INDIA, IRAN, NORTH KOREA, PAKISTAN, SAUDI ARABIA, SUDAN, SYRIA, OR STATELESS.
- •The applicant is 14 years or older, Nationality is IRAQ, an