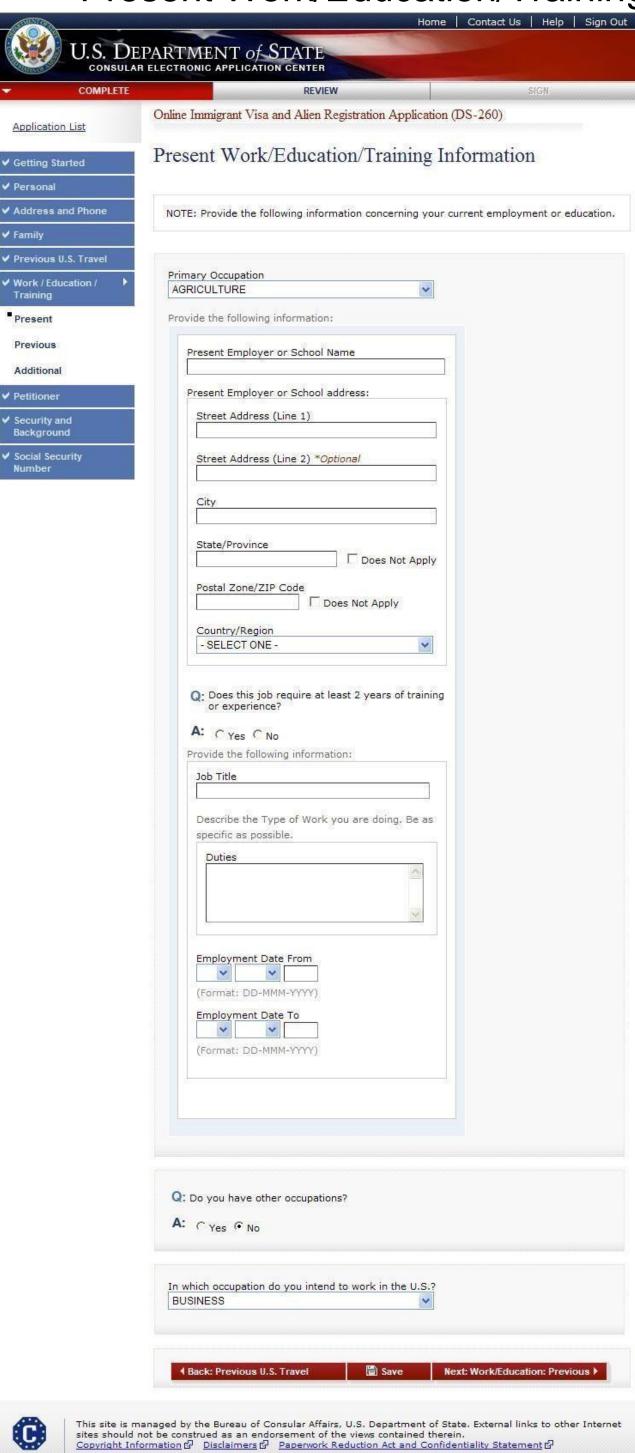

#### Family Information: Children

NOTE: The Immigration and Nationality Act (INA) does not allow derivative status to family members of immediate relatives. For example, IR1, CR1, IR2, CR2 and IR5 classifications are immediate relative visa categories. The petitioner must file separate immediate relative petitions for the spouse, each child and each parent.