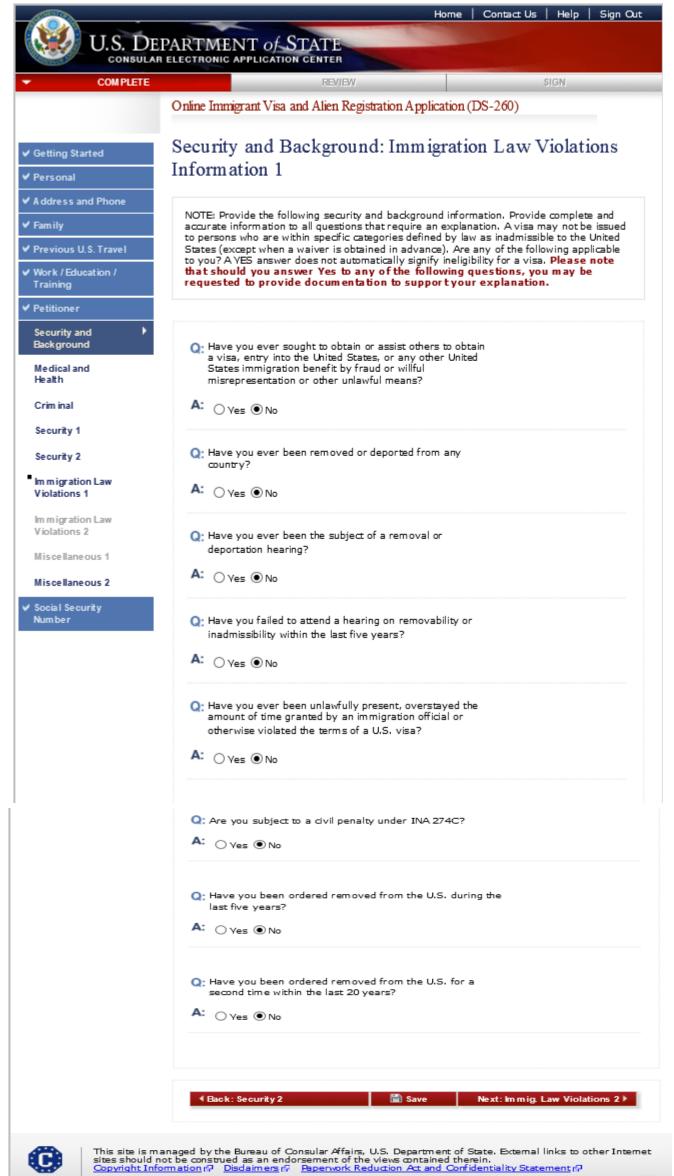

s © Paperwork Reduction Act and Confidentiality Statement ©

Displayed for all applicants who answered "No" to "Have you ever been to the U.S.?" on the Previous U.S. Travel page.





This site is managed by the Bureau of Consular Affairs, U.S. Department of State. External links to other Internet sites should not be construed as an endorsement of the views contained therein. <u>Copyright Information</u> 데 <u>Disclaimers</u> 데 <u>Paperwork Reduction Act and Confidentiality Statement</u> 데

Displayed for all applicants who answered "No" to "Have you ever been to the U.S.?" on the Previous U.S. Travel page. Displayed when you answer 'Yes'.



Displayed for all applicants who answered 'Yes' to 'Have you ever been to the U.S.?' on the Previous U.S. Travel Page. Answers to questions are 'No'.



Displayed for all applicants who answered 'Yes' to 'Have you ever been to the U.S.?' on the Previous U.S. Travel page. Answers to questions are 'Yes'.

#### Part 1:





Displayed for all applicants who answered 'Yes' to 'Have you ever been to the U.S.?' on the Previous U.S. Travel page. Answers to questions are 'No'.



## Security and Background: Immigration Law Violation

Displayed for all applicants who answered 'Yes' to 'Have you ever been to the U.S.?' on the Previous U.S. Travel page. Answers to guestions are 'Yes'.



## Security and Background: Miscellaneous Information 1 Page

Displayed for all applicants. Answers to questions are 'No'.





Copyright Information @ Disclaimers @ Paperwork Reduction Act and Confidentiality Statement @

# Security and Background: Miscellaneous In