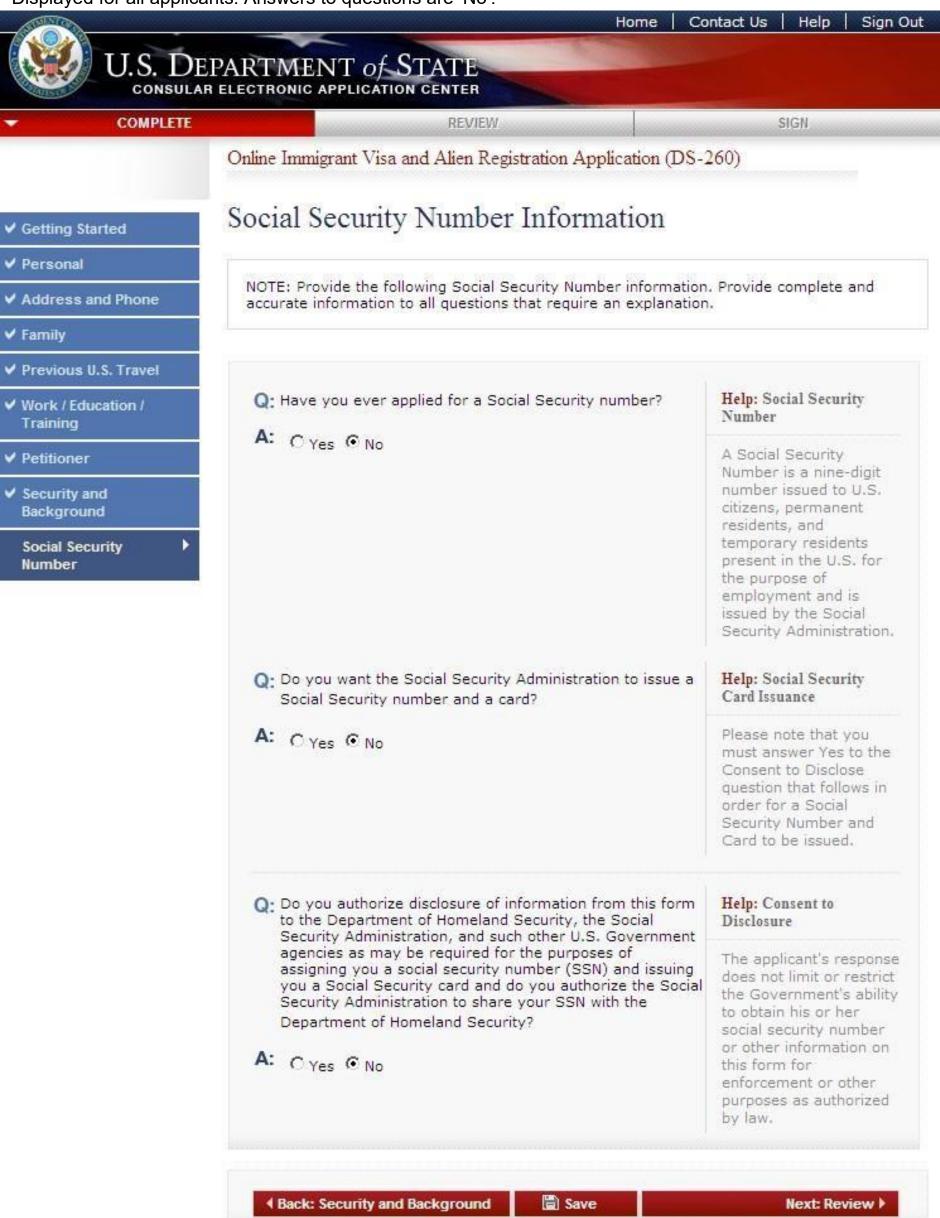

Copyright Information Disclaimers Paperwork Reduction Act and Confidentiality Statement

Displayed for all applicants. Answered 'No' to the question "Have you ever used other names (i.e., maiden, religious, professional, alias, etc.)?".