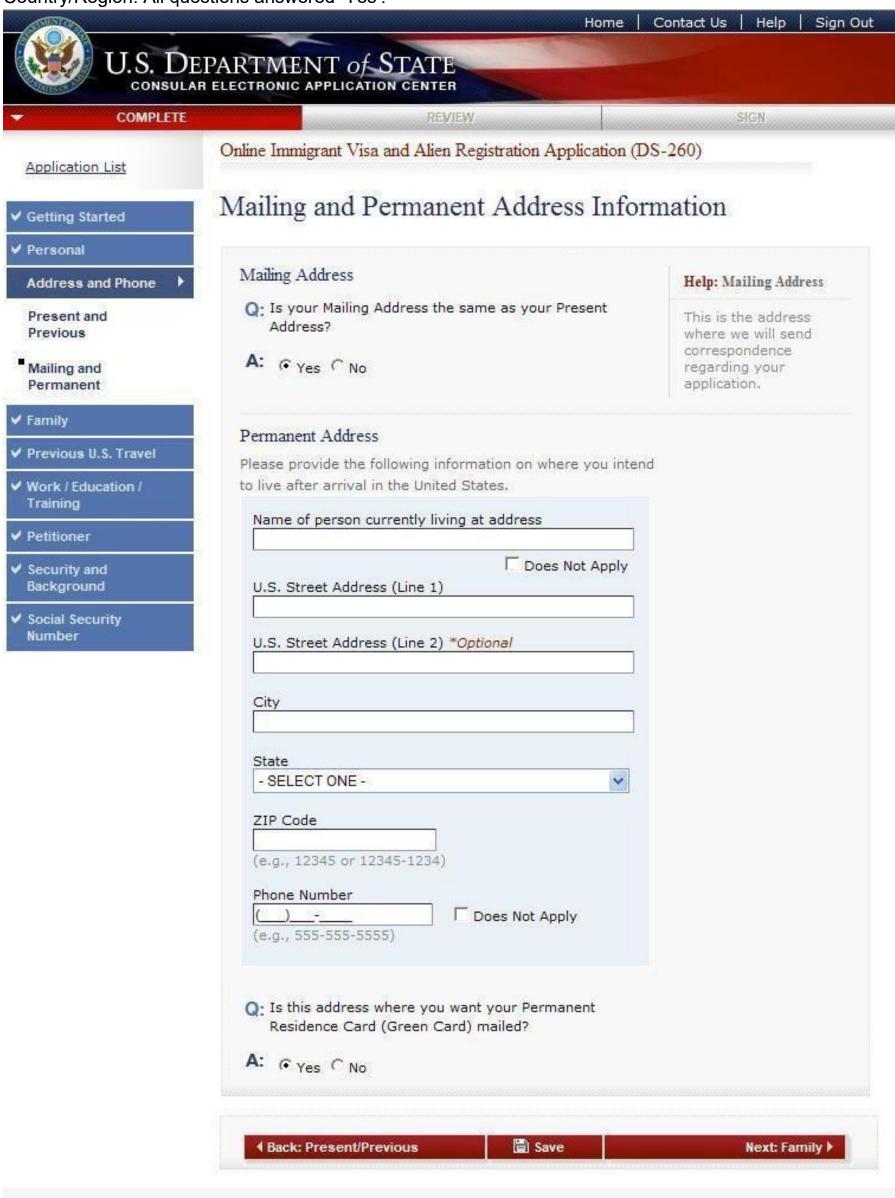

#### Mailing and Permanent Address Page

Displayed for all applicants who do not list "United States of America" as their Present Address Country/Region.. All questions answered 'No'.