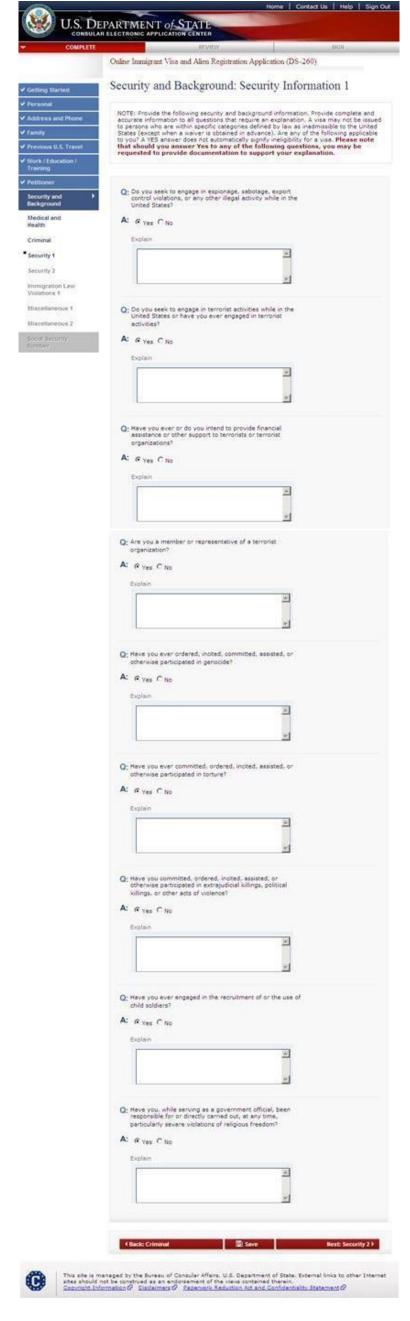

, political killings, or other acts of violence?
- A: C Yes @ No
- Q: Have you ever engaged in the recruitment of or the use of child soldiers?
- A: C Yes @ No
- Q: Have you, while serving as a government official, been responsible for or directly carried out, at any time, particularly severe violations of religious freedom?
- A: C Yes @ No

**◆ Back: Criminal** 

Save

Next: Security 2 >



This site is managed by the Bureau of Consular Affairs, U.S. Department of State. External links to other Internet sites should not be construed as an endorsement of the views contained therein.

Copyright Information Disclaimers Paperwork Reduction Act and Confidentiality Statement

## Security and Background: Security Information 1 Page

Displayed for all applicants. Answers to questions are 'Yes'.



## Security and Background: Security Information 2 Page

Displayed for all applicants. Answers to questions are 'No'.





This site is managed by the Bureau of Consular Affairs, U.S. Department of State. External links to other Internet sites should not be construed as an endorsement of the views contained therein.

Copyright Information Description Description Paperwork Reduction Act and Confidentiality Statement Description.

## Security and Background: Security Information 2 Page

Displayed for all applicants. Answers to questions are 'Yes'. Home | Contact Us | Help | Sign Out U.S. DEPARTMENT of STATE CONSULAR ELECTRONIC APPLICATION CENTER Online Immigrant Visa and Alien Registration Application (DS-260) Security and Background: Security Information 2 NOTE: Provide the following secu