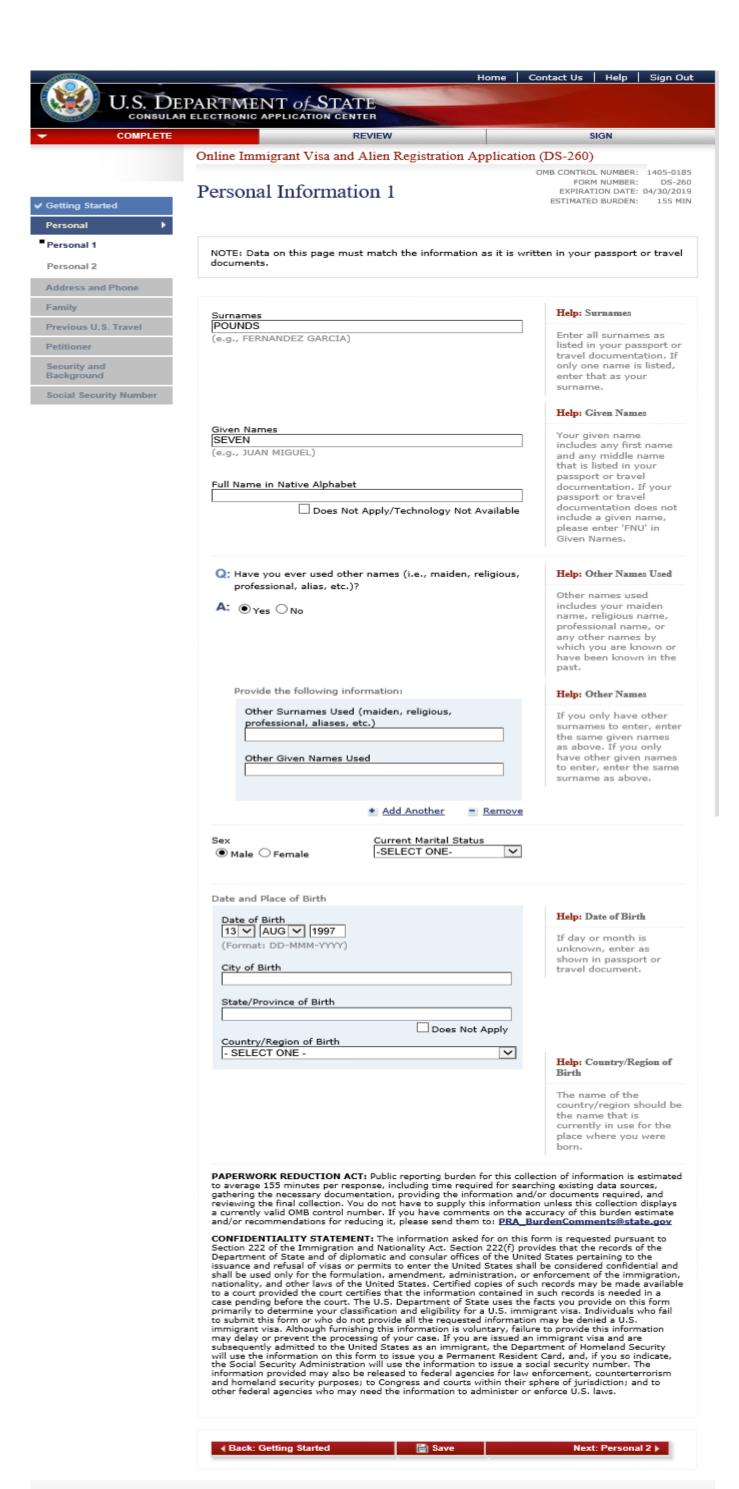

Displayed for all applicants. Answered 'Yes' to the question 'Have you ever used other names (i.e., maiden, religious, professional, aliases, etc.)?'.

This site is managed by the Bureau of Consular Affairs, U.S. Department of State. External links to other Internet sites should not be construed as an endorsement of the views contained therein.