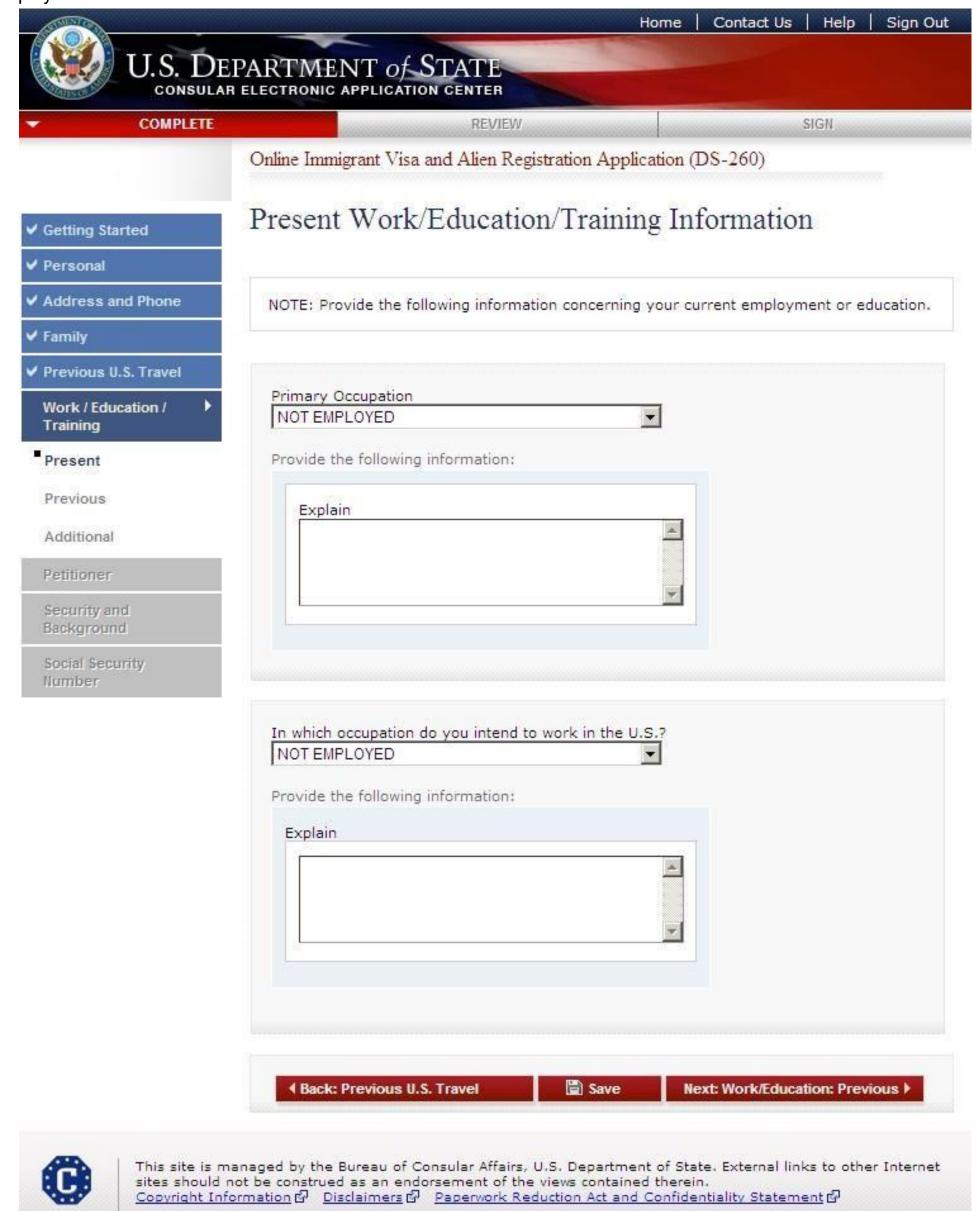

#### Family Information: Children

NOTE: The Immigration and Nationality Act (INA) does not allow derivative status to family members of immediate relatives. For example, IR1, CR1, IR2, CR2 and IR5 classifications are immediate relative visa categories. The petitioner must file separate immediate relative petitions for the spouse, each child and each parent.