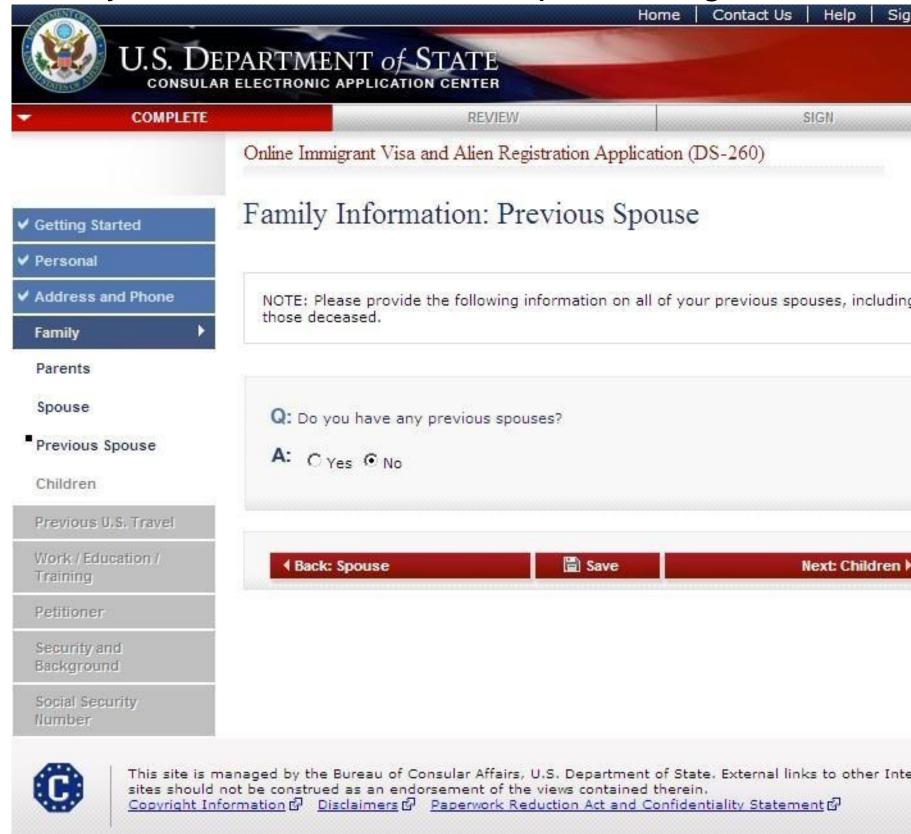

#### Family Information: Previous Spouse Page

Displayed for all applicants. Answered 'No' to the question 'Do you have any previous spouses?'.

Displayed for all applicants. Answered 'Yes' to the question 'Do you have any previous spouses?'. Answered 'Other' to the question 'How was your marriage terminated?'.