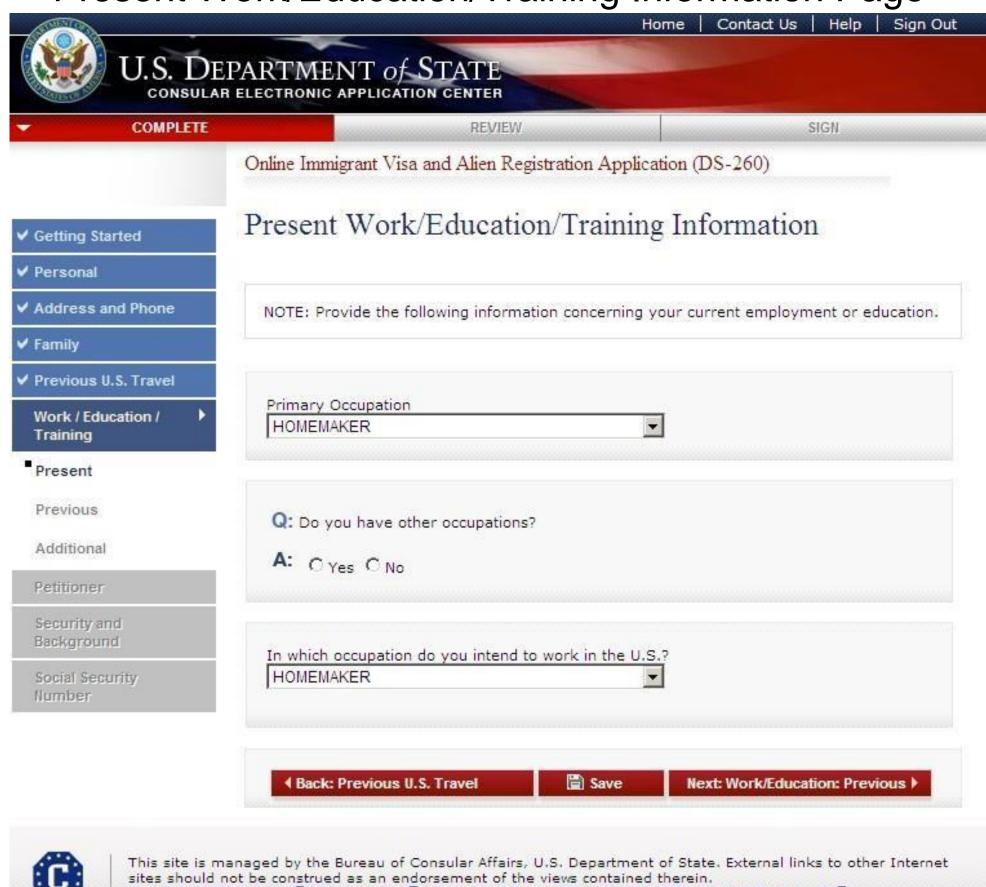

#### Family Information: Children

NOTE: The Immigration and Nationality Act (INA) does not allow derivative status to family members of immediate relatives. For example, IR1, CR1, IR2, CR2 and IR5 classifications are immediate relative visa categories. The petitioner must file separate immediate relative petitions for the spouse, each child and each parent.