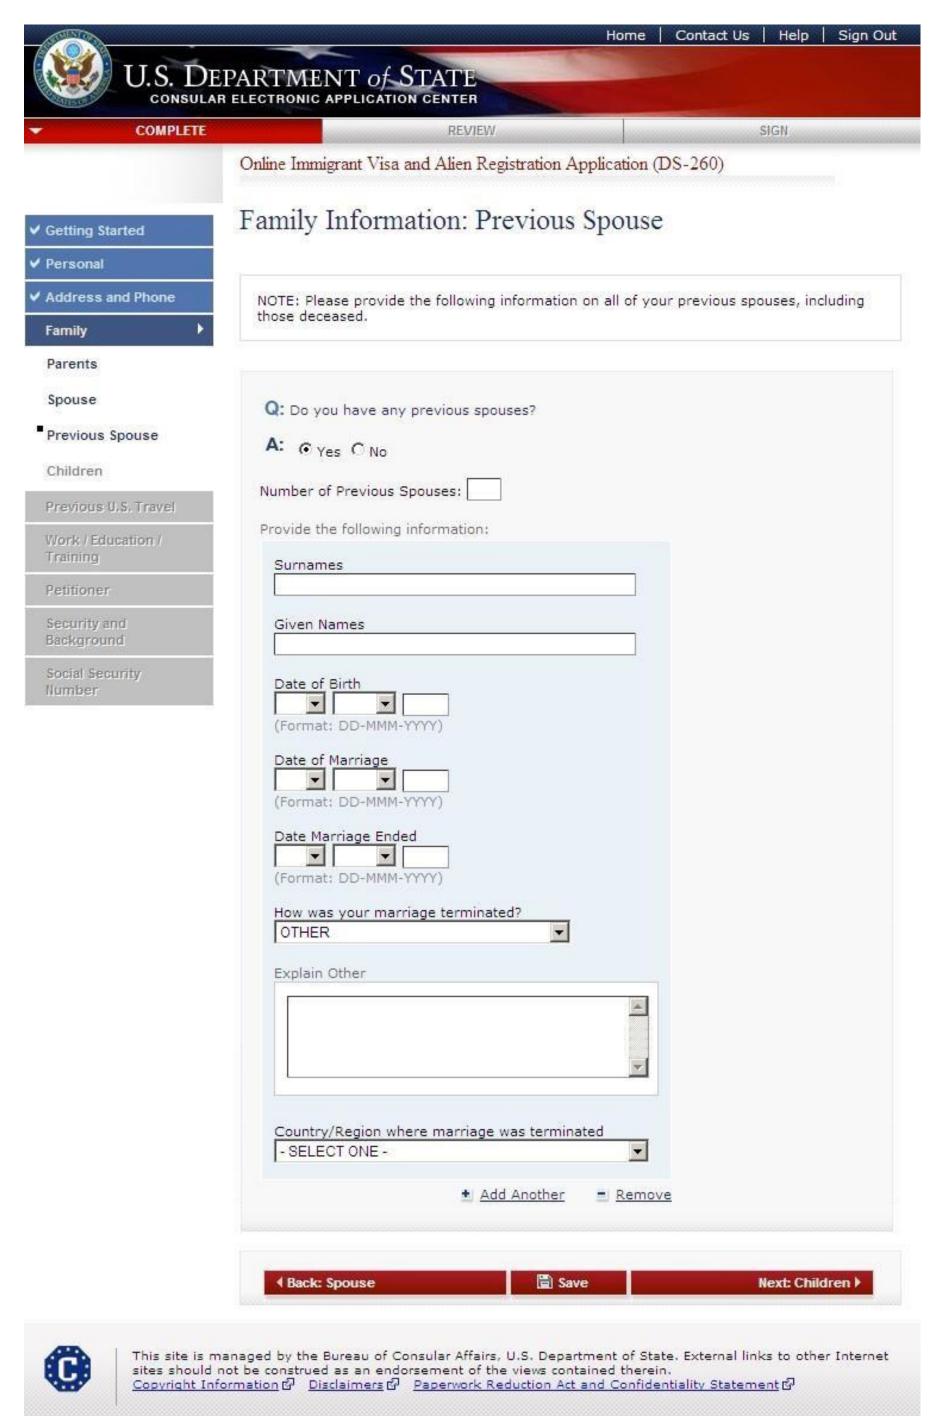

#### Family Information: Previous Spouse Page

Displayed for all applicants. Answered 'No' to the question 'Do you have any previous spouses?'.

Displayed for all applicants. Answered 'Yes' to the question 'Do you have any previous spouses?'. Answered 'Other' to the question 'How was your marriage terminated?'.