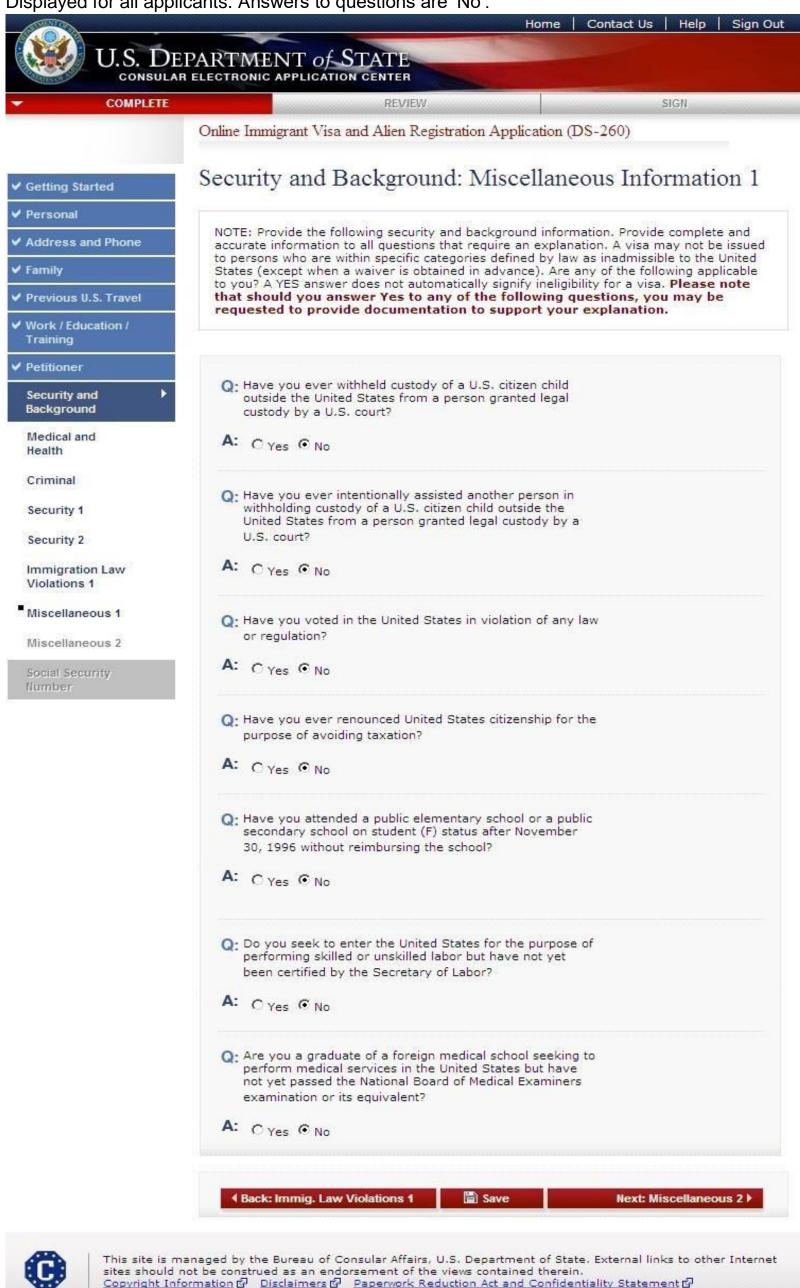

Displayed for all applicants.

Displayed for all applicants. Answers to all questions are "Yes".

Displayed for all applicants. Answers to all questions are "No".

Displayed for all applicants. Answered 'Yes' to "Is your father/mother still living?" and answered 'No' to the question "If your mother's address the same as your father's?"