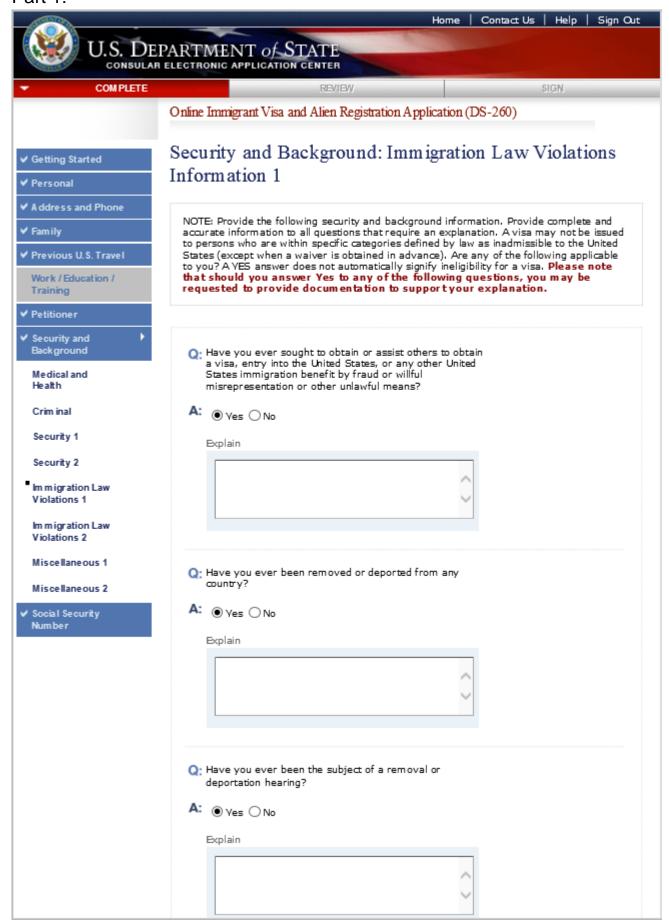

avel page.





This site is managed by the Bureau of Consular Affairs, U.S. Department of State. External links to other Internet sites should not be construed as an endorsement of the views contained therein. <u>Copyright Information</u> 데 <u>Disclaimers</u> 데 <u>Paperwork Reduction Act and Confidentiality Statement</u> 데

Displayed for all applicants who answered "No" to "Have you ever been to the U.S.?" on the Previous U.S. Travel page. Displayed when you answer 'Yes'.



Displayed for all applicants who answered 'Yes' to 'Have you ever been to the U.S.?' on the Previous U.S. Travel Page. Answers to questions are 'No'.



Displayed for all applicants who answered 'Yes' to 'Have you ever been to the U.S.?' on the Previous U.S. Travel page. Answers to questions are 'Yes'.

#### Part 1:





Displayed for all applicants who answered 'Yes' to 'Have you ever been to the U.S.?' on the Previous U.S. Travel page. Answers to questions are 'No'.



## Security and Background: Immigration Law Violation

Displayed for all applicants who answered 'Yes' to 'Have you ever been to the U.S.?' on the Previous U.S. Travel page. Answers to guestions are 'Yes'.



## Security and Background: Miscellaneous Information 1 Page

Displayed for all applicants. Answers to questions are 'No'.





Copyright Information @ Disclaimers @ Paperwork Reduction Act and Confidentiality Statement @

# Security and Background: Miscellaneous Information 1 Page

Displayed for all applicants. Answers to questions are 'Yes'. U.S. DEPARTMENT of STATE CONSULAR ELECTRONIC APPLICATION CENTER Online Immigrant Visa an