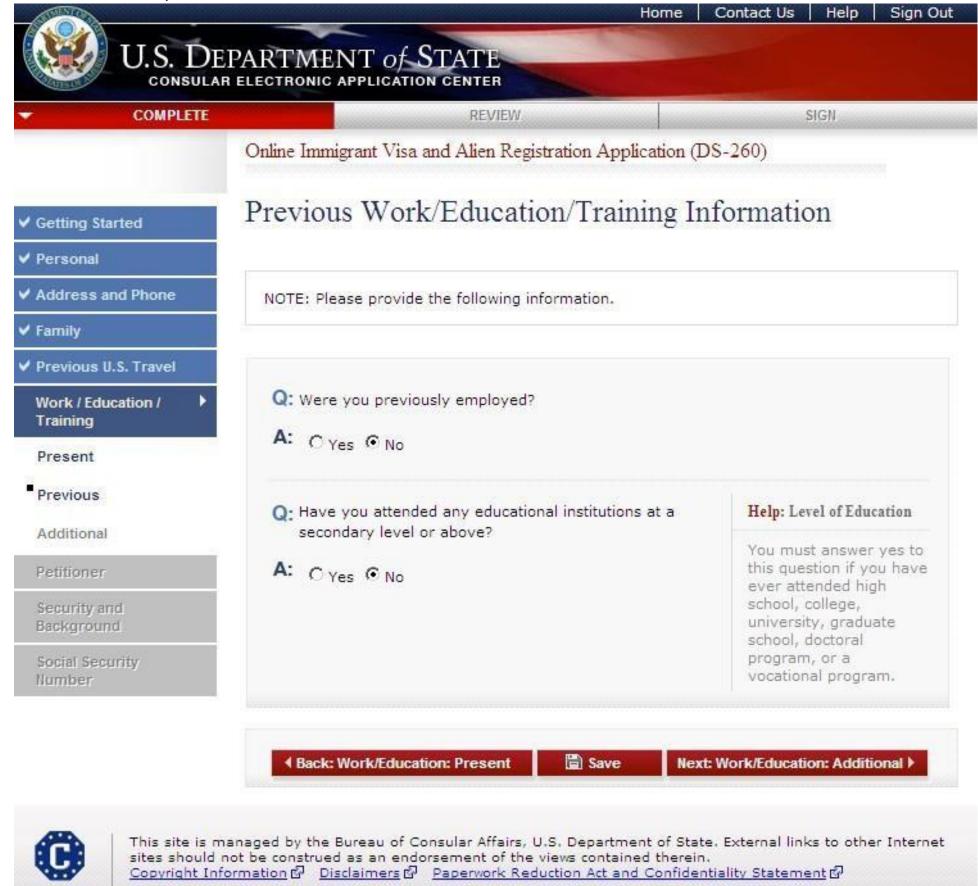

#### Family Information: Children

NOTE: The Immigration and Nationality Act (INA) does not allow derivative status to family members of immediate relatives. For example, IR1, CR1, IR2, CR2 and IR5 classifications are immediate relative visa categories. The petitioner must file separate immediate relative petitions for the spouse, each child and each parent.