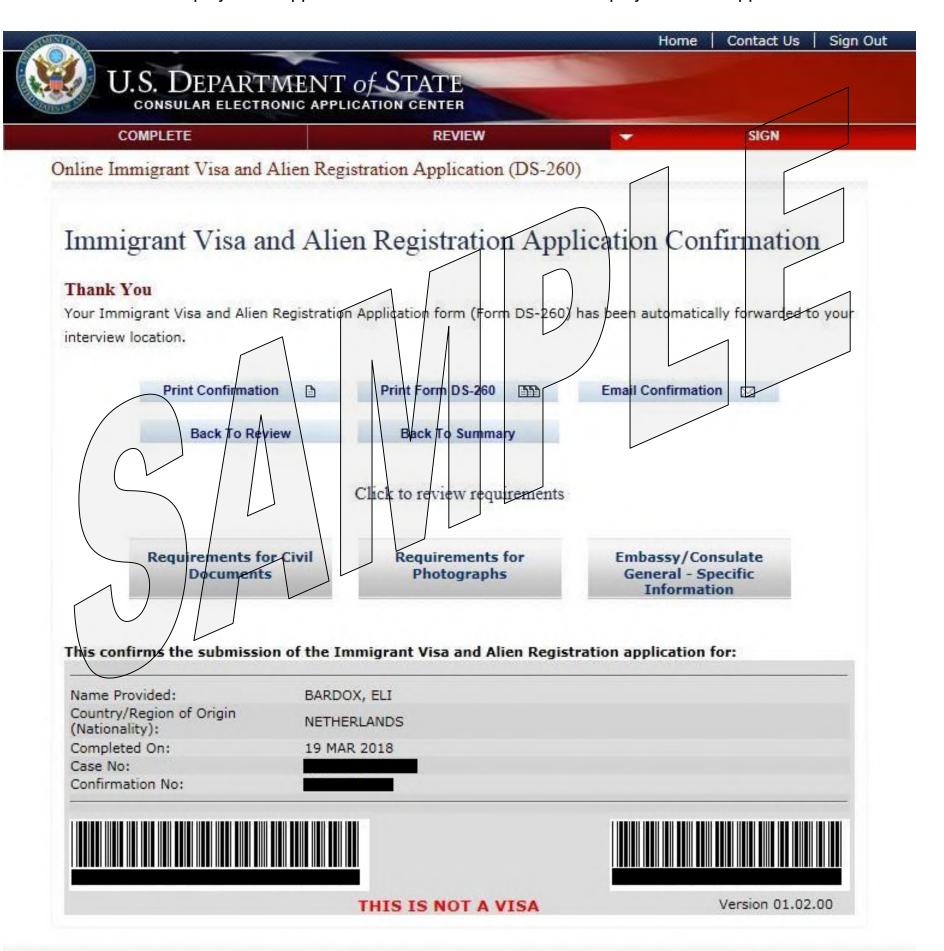

**Documents** 

Requirements for **Photographs** 

Embassy/Consulate General - Specific Information

This confirms the submission of the Immigrant Visa and Alien Registration application for:

Name Provided:

TEST, TEST

Country/Region of Origin

ANTIGUA AND BARBUDA

(Nationality): Completed On: Case No:

Confirmation No:

19 MAR 2018





THIS IS NOT A VISA

Version 01.02.00



This site is managed by the Bureau of Consular Affairs, U.S. Department of State, External links to other Internet sites should not be construed as an endorsement of the views contained therein. Copyright Information Disclaimers Depenvork Reduction Act and Confidentiality Statement Reduction Act an

(124)

## **Confirmation Page**

Displayed for applicants when the case is at Post Displayed for DV applicants when



0

This site is managed by the Bureau of Consular Affairs, U.S. Department of State. External links to other Internet sites should not be construed as an endorsement of the views contained therein.

Copyright Information Disclaimers Paperwork Reduction Act and Confidentiality Statement D

the case is at KCC

## **Confirmation Page**





This site is managed by the Bureau of Consular Affairs, U.S. Department of State. External links to other Internet sites should not be construed as an endorsement of the views contained therein.

Copyright Information @ Disclaimers @ Paperwork Reduction Act and Confidentiality Statement @

(124)

## **Confirmation Page**

Displayed for DV applicants when the case is at Post





This site is managed by the Bureau of Consular Affairs, U.S. Department of S