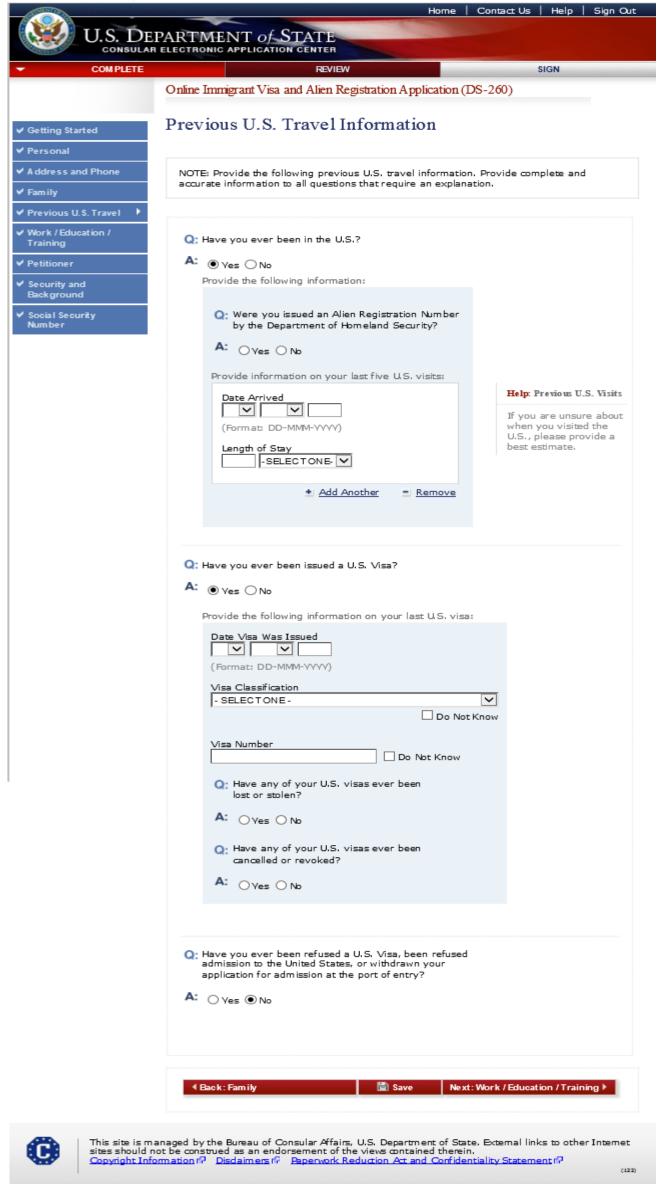

Displayed for all applicants. Answered 'Yes' to the question 'Have you ever used other names (i.e., maiden, religious, professional, aliases, etc.)?'.

This site is managed by the Bureau of Consular Affairs, U.S. Department of State. External links to other Internet sites should not be construed as an endorsement of the views contained therein.