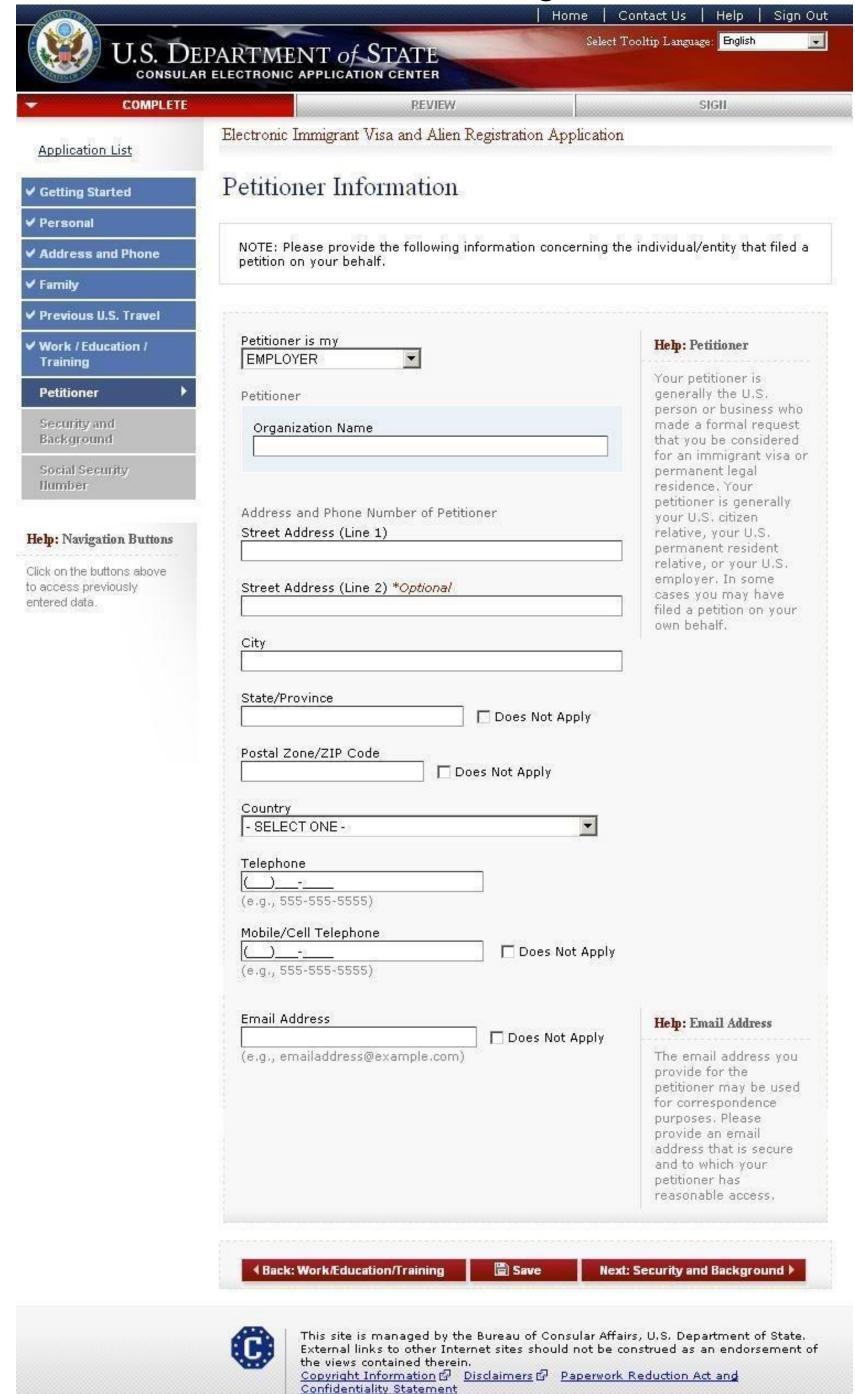

#### ✓ Getting Started ✓ Personal Address and Phone Family Parents Spouse Previous Spouse Children Previous U.S. Travel Work / Education / Training Petitioner Security and Background Social Security Number