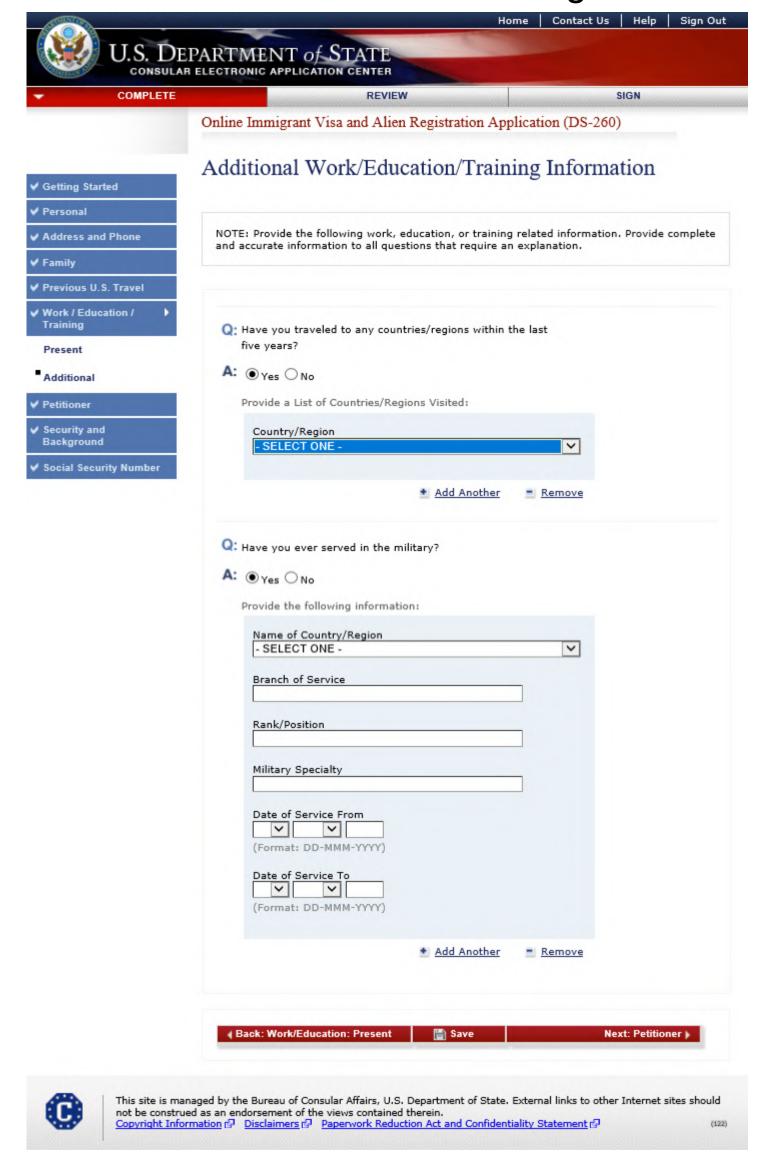

, E12, E13, E21, E31, E32, EW3, SD1, SR1, SE1, C51, T51, SI1, SQ1, SF1, SG1, SH1, SJ1, SK1, SN1, R51, and I51, DV-1.

Answer to both questions is 'Yes'.



Displayed for all applicants who selected 'Afghanistan' for 'Nationality' and is over the age of 14. The answer to



both questions is 'Yes'.

Displayed for all applicants who selected 'Iraq' for 'Nationality' and is over the age of 14. . The answer to both



Displayed for all DV principal applicants who answer "Yes" to the first question and "No" to the other questions on the page.





Displayed for all applicants who are 14 years or older. The answer to the question is unanswered. No additional questions are triggered if answered 'No'.



Displayed for all applicants who are 14 years or older. The answer to the question is 'Yes'.



Displayed for all applicants who selected 'Iraq' for 'Nationality' or 'Other Nationality, is 14 years or older, and is Male. Answers to questions are 'No'.



Displayed for all applicants who meet one of the following two criteria:

- •The applicant is Male and age is between 14 and 60 and Nationality (or Other Nationality) is NOT AFGHANISTAN, BURMA, CHINA, CUBA, INDIA, IRAQ, IRAN, NORTH KOREA, PAKISTAN, SAUDI ARABIA, SUDAN, SYRIA, OR STATELESS
- •The applicant is 14 years or older and Nationality (or Other Nationality) is AFGHANISTAN, BURMA, CHINA, CUBA, INDIA, IRAN, NORTH KOREA, PAKISTAN, SAUDI ARABIA, SUDAN, SYRIA, OR STATELESS.
- •The applicant is 14 years or older, Nationality is IRAQ, and is Female.

Answers to questions are 'No'.



Displayed for all applicants who meet one of the