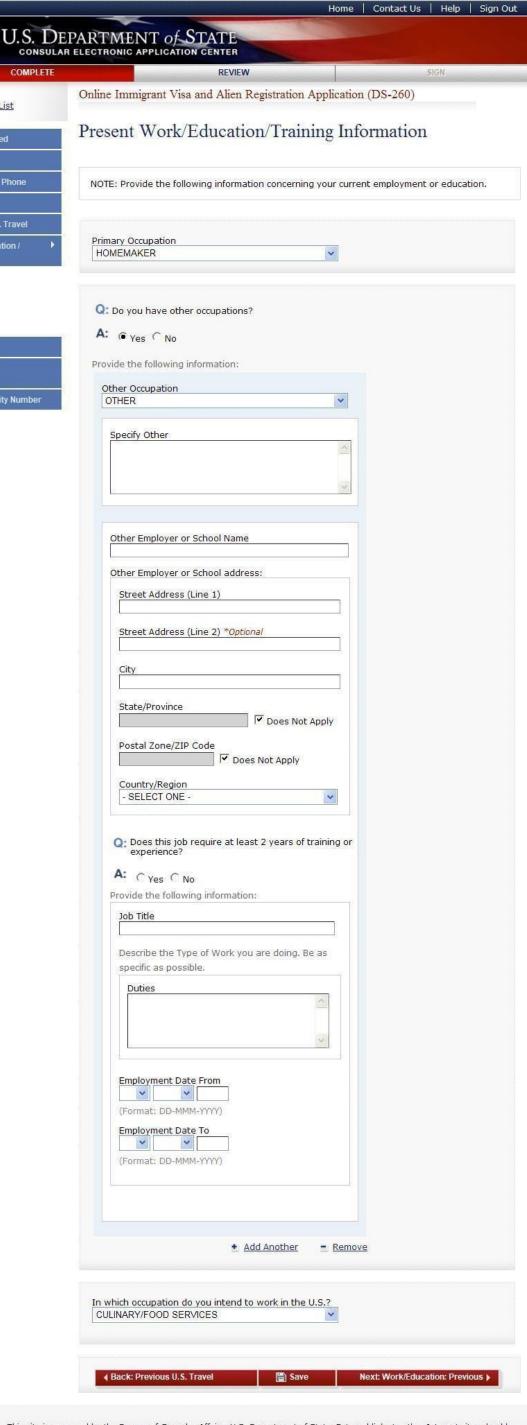

#### Family Information: Children

NOTE: The Immigration and Nationality Act (INA) does not allow derivative status to family members of immediate relatives. For example, IR1, CR1, IR2, CR2 and IR5 classifications are immediate relative visa categories. The petitioner must file separate immediate relative petitions for the spouse, each child and each parent.