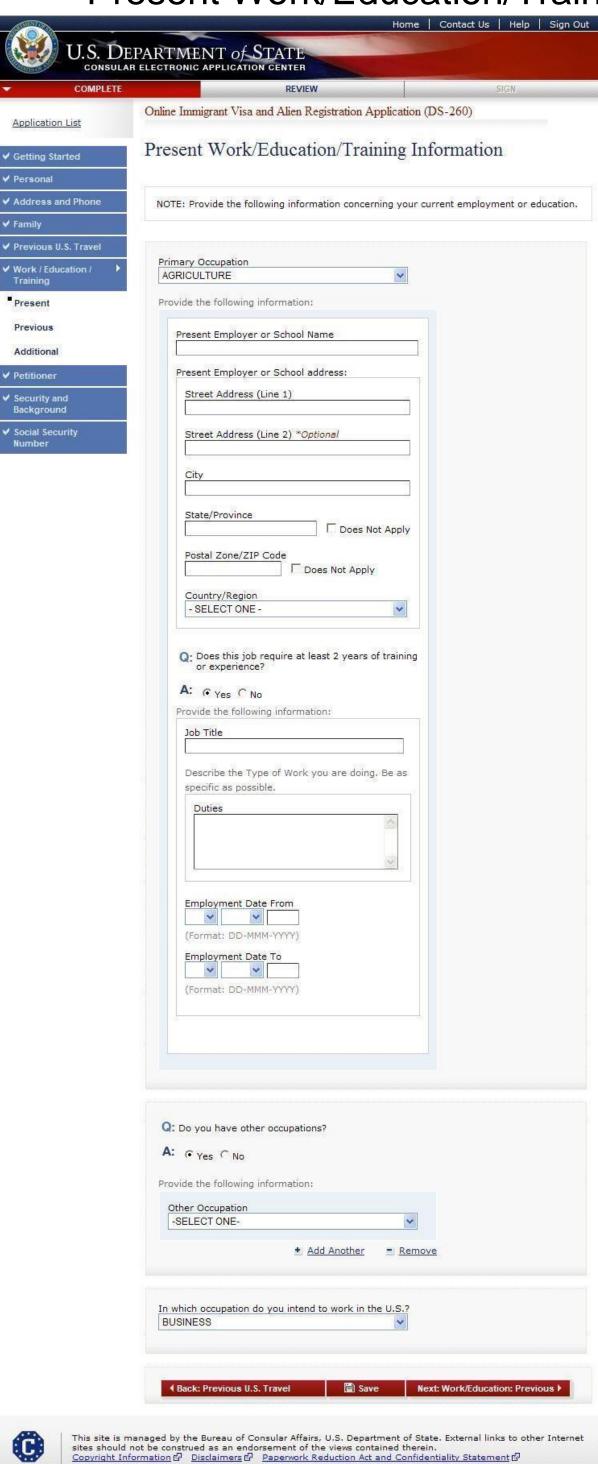

#### Family Information: Children

NOTE: The Immigration and Nationality Act (INA) does not allow derivative status to family members of immediate relatives. For example, IR1, CR1, IR2, CR2 and IR5 classifications are immediate relative visa categories. The petitioner must file separate immediate relative petitions for the spouse, each child and each parent.