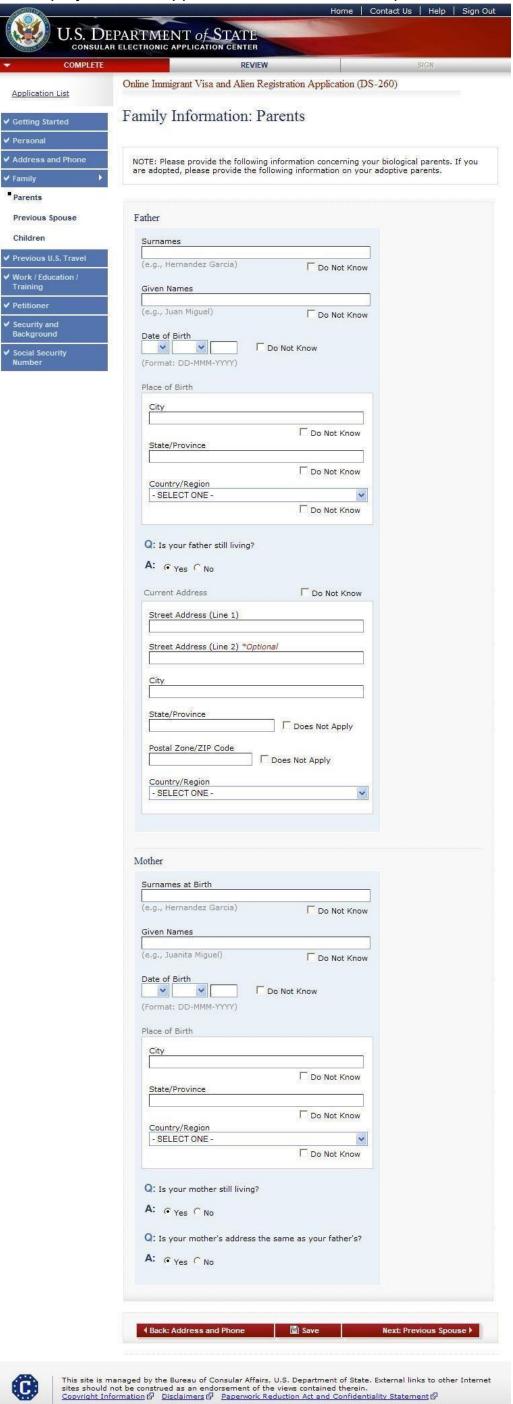

Displayed for all applicants.

Displayed for all applicants. Answers to all questions are "Yes".

Displayed for all applicants. Answers to all questions are "No".

Displayed for all applicants. Answered 'Yes' to "Is your father/mother still living?" and answered 'No' to the question "If your mother's address the same as your father's?"