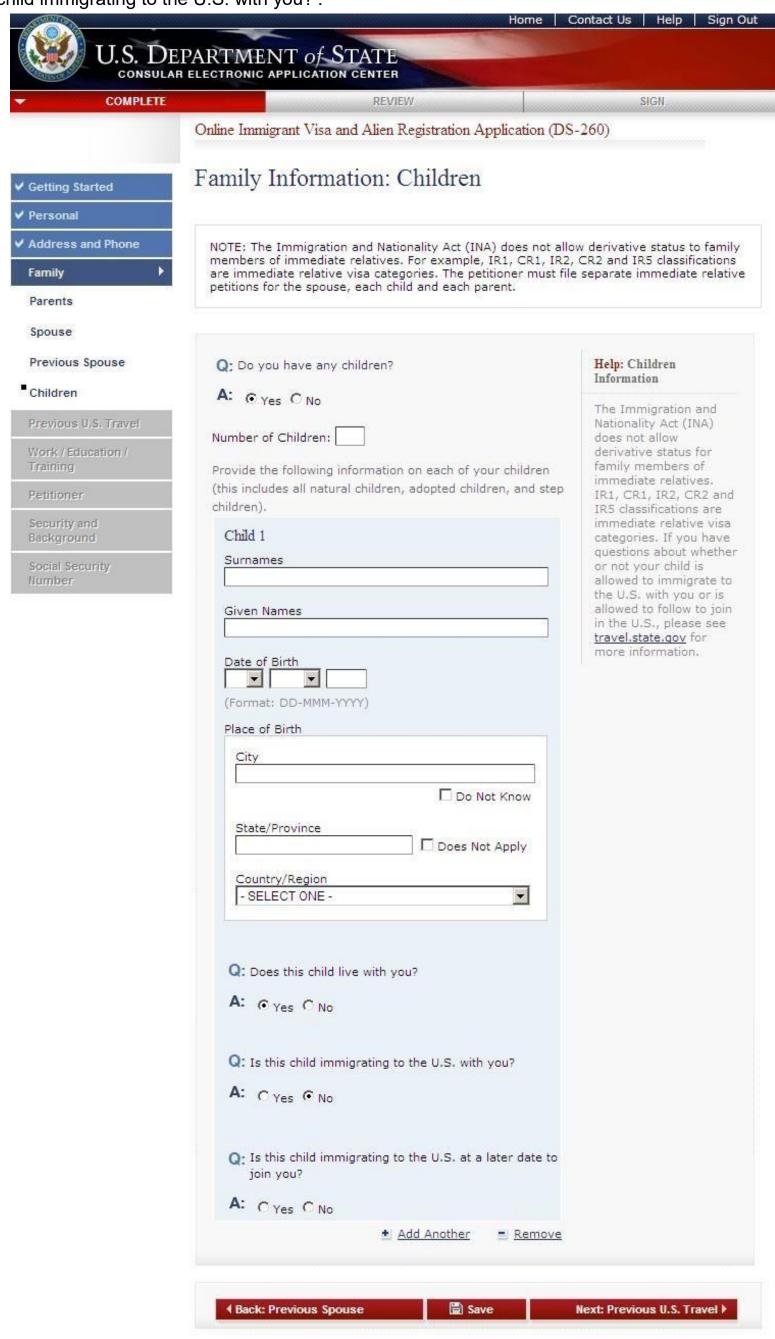

Copyright Information Disclaimers Department Reduction Act and Confidentiality Statement Department D

Displayed for all applicants. Answered 'Yes' to all questions.

Online Immigrant Visa and Alien Registration Application (DS-260)