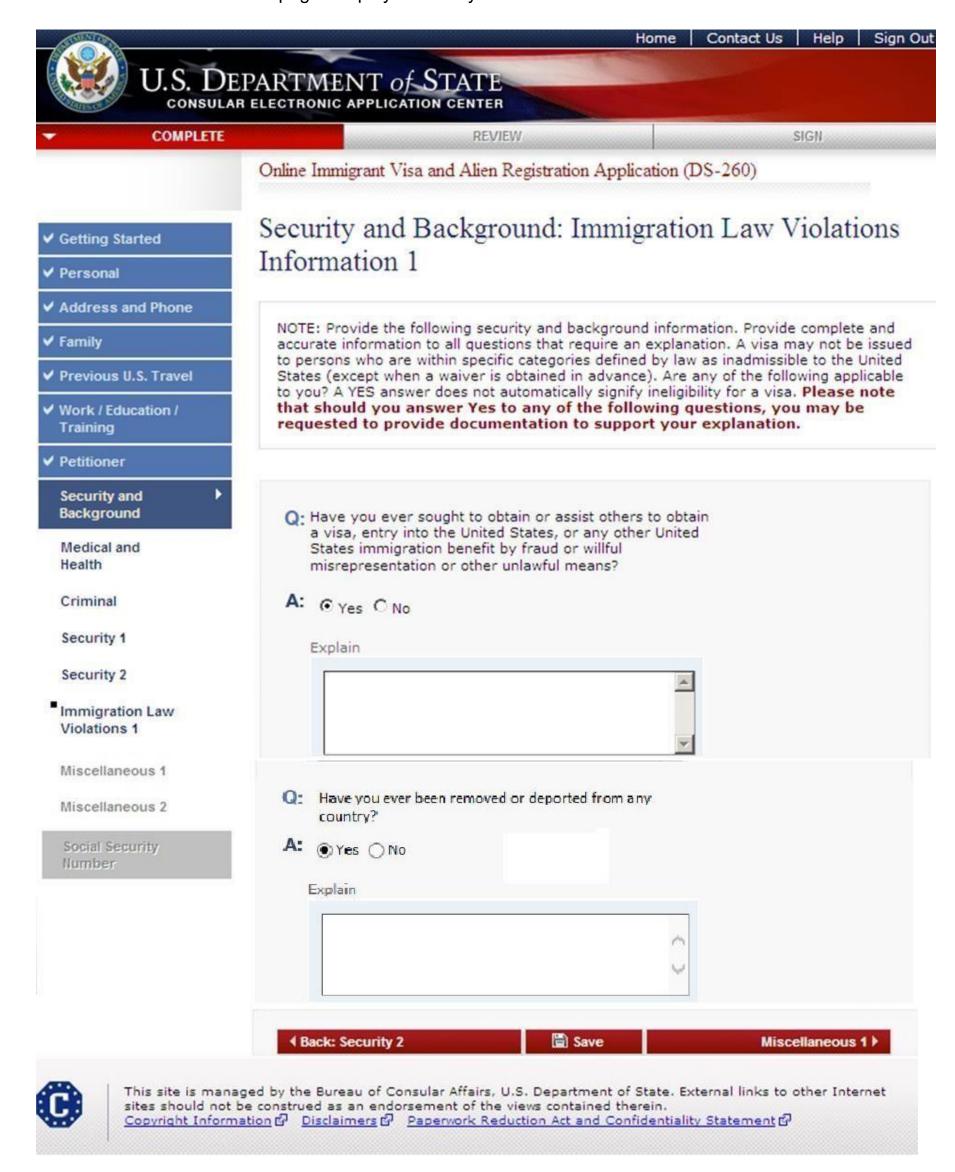

ate. External links to other Internet sites should not be construed as an endorsement of the views contained therein.

Copyright Information © Disclaimers © Paperwork Reduction Act and Confidentiality Statement ©

Displayed for all applicants who answered "No" to "Have you ever been to the U.S.?" on the Previous U.S. Travel page.





This site is managed by the Bureau of Consular Affairs, U.S. Department of State. External links to other Internet sites should not be construed as an endorsement of the views contained therein. <u>Copyright Information</u> 데 <u>Disclaimers</u> 데 <u>Paperwork Reduction Act and Confidentiality Statement</u> 데

Displayed for all applicants who answered "No" to "Have you ever been to the U.S.?" on the Previous U.S. Travel page. Displayed when you answer 'Yes'.



Displayed for all applicants who answered 'Yes' to 'Have you ever been to the U.S.?' on the Previous U.S. Travel Page. Answers to questions are 'No'.



Displayed for all applicants who answered 'Yes' to 'Have you ever been to the U.S.?' on the Previous U.S. Travel page. Answers to questions are 'Yes'.

#### Part 1:





Displayed for all applicants who answered 'Yes' to 'Have you ever been to the U.S.?' on the Previous U.S. Travel page. Answers to questions are 'No'.



## Security and Background: Immigration Law Violation

Displayed for all applicants who answered 'Yes' to 'Have you ever been to the U.S.?' on the Previous U.S. Travel page. Answers to guestions are 'Yes'.



## Security and Background: Miscellaneous Information 1 Page

Displayed for all applicants. Answers to questions