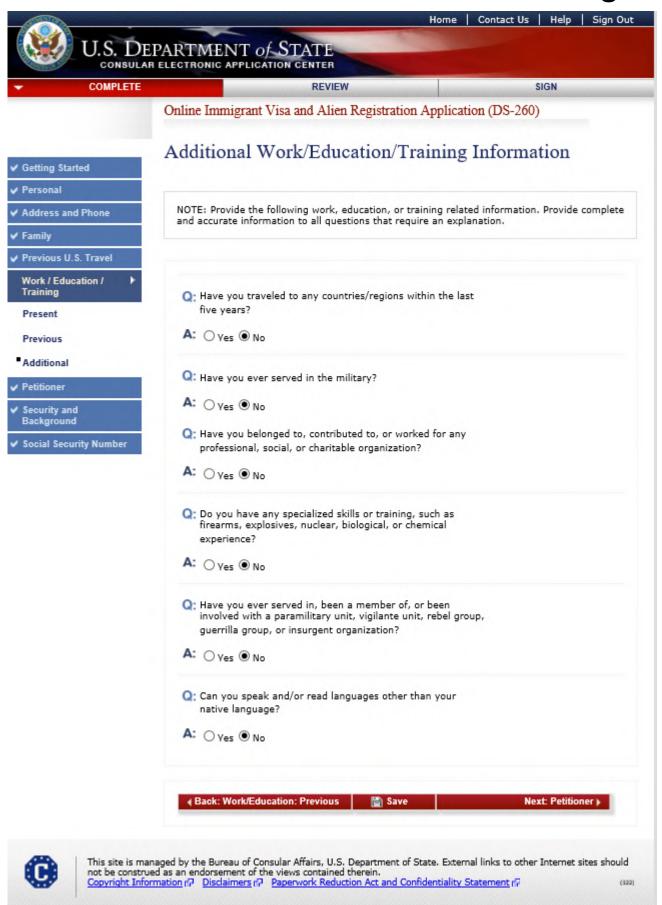

s or older. The answer to the question is 'Yes'.



Displayed for all applicants who selected 'Iraq' for 'Nationality' or 'Other Nationality, is 14 years or older, and is Male. Answers to questions are 'No'.



Displayed for all applicants who meet one of the following two criteria:

- •The applicant is Male and age is between 14 and 60 and Nationality (or Other Nationality) is NOT AFGHANISTAN, BURMA, CHINA, CUBA, INDIA, IRAQ, IRAN, NORTH KOREA, PAKISTAN, SAUDI ARABIA, SUDAN, SYRIA, OR STATELESS
- •The applicant is 14 years or older and Nationality (or Other Nationality) is AFGHANISTAN, BURMA, CHINA, CUBA, INDIA, IRAN, NORTH KOREA, PAKISTAN, SAUDI ARABIA, SUDAN, SYRIA, OR STATELESS.
- •The applicant is 14 years or older, Nationality is IRAQ, and is Female.

Answers to questions are 'No'.



Displayed for all applicants who meet one of the following two criteria: •The applicant is Male and age is between 14 and 60 and Nationality (or Other Nationality) is NOT

AFGHANISTAN, BURMA, CHINA,

CUBA, INDIA, IRAQ, IRAN, NORTH

KOREA, PAKISTAN, SAUDI ARABIA, SUDAN, SYRIA, OR STATELESS

•The applicant is 14 years or older and

Nationality (or Other Nationality) is

AFGHANISTAN, BURMA, CHINA,

CUBA, INDIA, IRAQ, IRAN, NORTH KOREA, PAKISTAN, SAUDI ARABIA, SUDAN, SYRIA, OR STATELESS.

Answers to questions are 'Yes'. Part 1



Part 2





Displayed for all applicants who meet one of the following two criteria: •The applicant is Male and age is between 14 and 60 and Nationality (or Other Nationality) is

NOT AFGHANISTAN,

BURMA, CHINA, CUBA,

INDIA, IRAQ, IRAN,

NORTH KOREA,

PAKISTAN, SAU