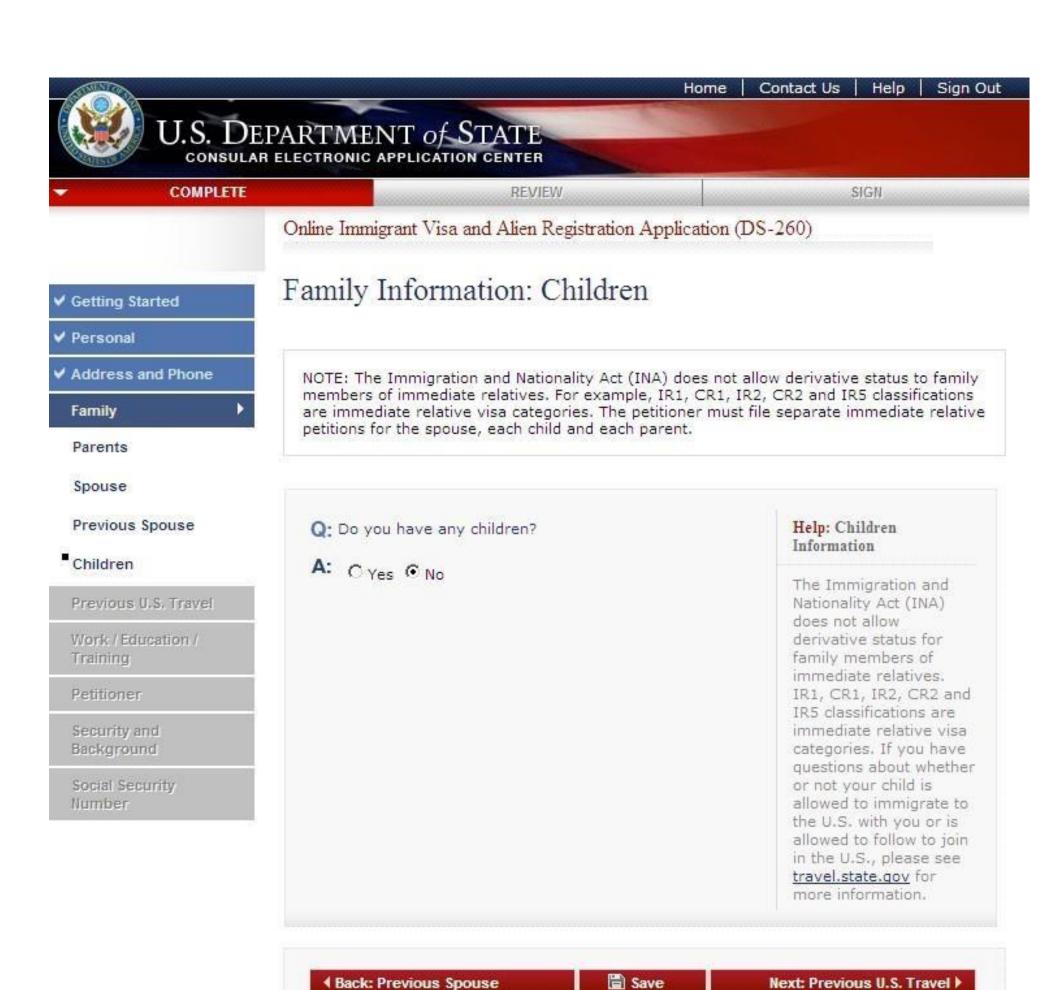

Displayed for all applicants. Answered 'No' to the question 'Do you have any children?'.

This site is managed by the Bureau of Consular Affairs, U.S. Department of State. External links to other Internet sites should not be construed as an endorsement of the views contained therein.

#### Family Information: Children

NOTE: The Immigration and Nationality Act (INA) does not allow derivative status to family members of immediate relatives. For example, IR1, CR1, IR2, CR2 and IR5 classifications are immediate relative visa categories. The petitioner must file separate immediate relative petitions for the spouse, each child and each parent.