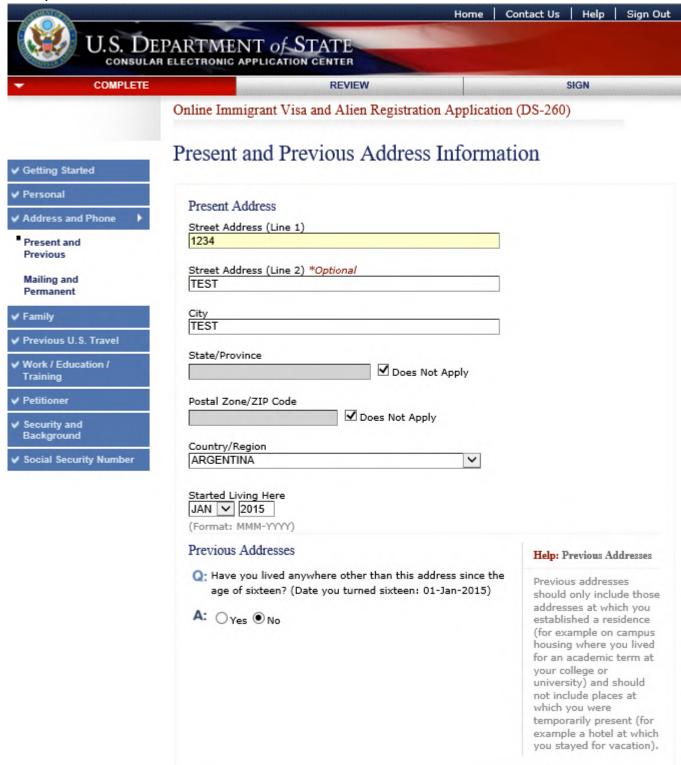

#### Present and Previous Address Information Page

Displayed for all applicants. All questions answered 'No'. Please note sections added for Additional Telephone and Email Address. Additional field for Social Media and Other Social Media.

#### Present and Previous Address Information Page

Displayed for all applicants. All questions answered 'Yes'. Please note sections added for Additional Telephone and Email Address. Additional field for Social Media and Other Social Media.