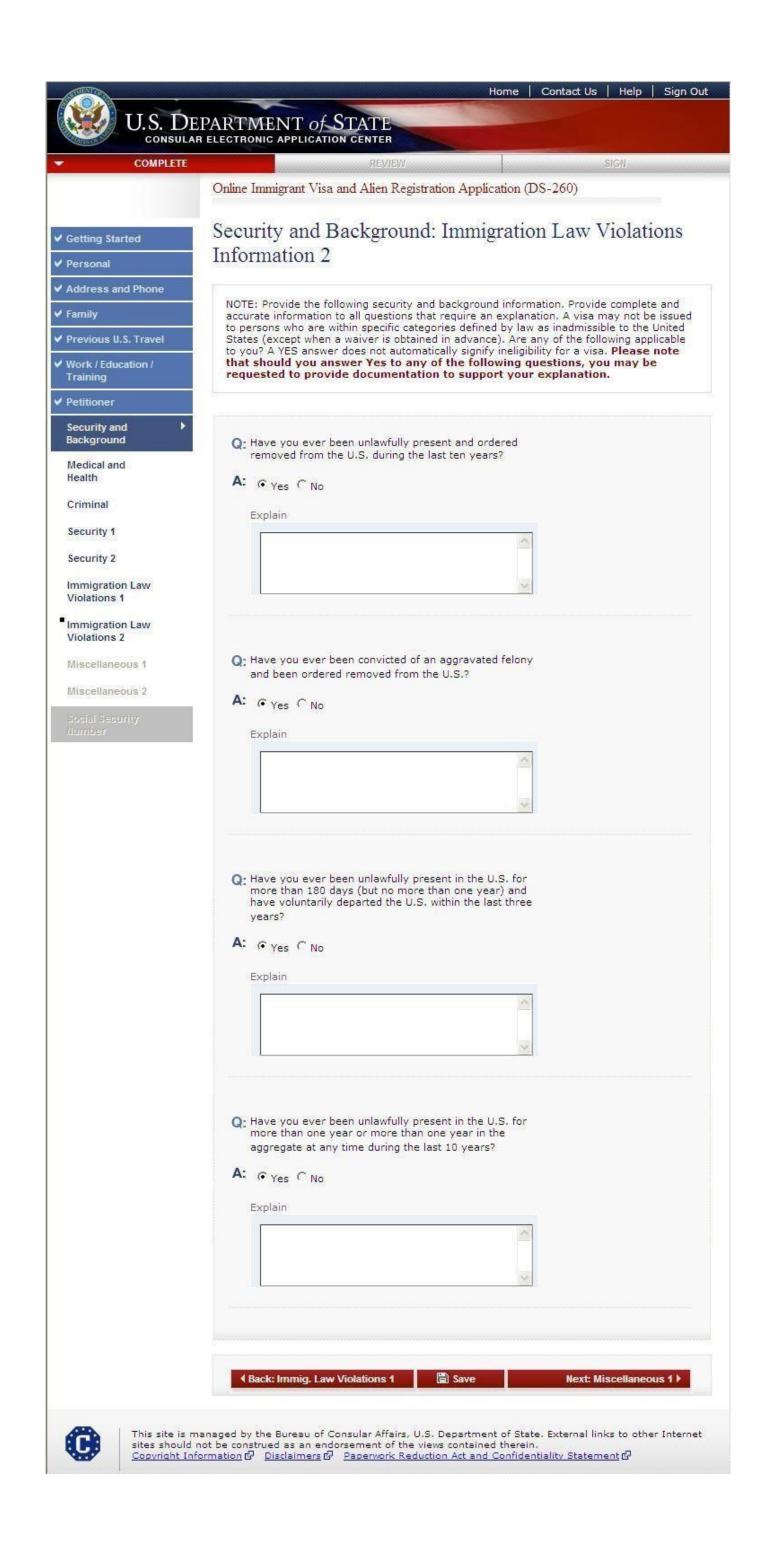

Copyright Information Disclaimers Paperwork Reduction Act and Confidentiality Statement

Displayed for all applicants. Answered 'No' to the question "Have you ever used other names (i.e., maiden, religious, professional, alias, etc.)?".

Displayed for all applicants. Answered 'Yes' to the question 'Have you ever used other names (i.e., maiden, religious, professional, aliases, etc.)?'.

This site is managed by the Bureau of Consular Affairs, U.S. Department of State. External links to other Internet sites should not be construed as an endorsement of the views contained therein.