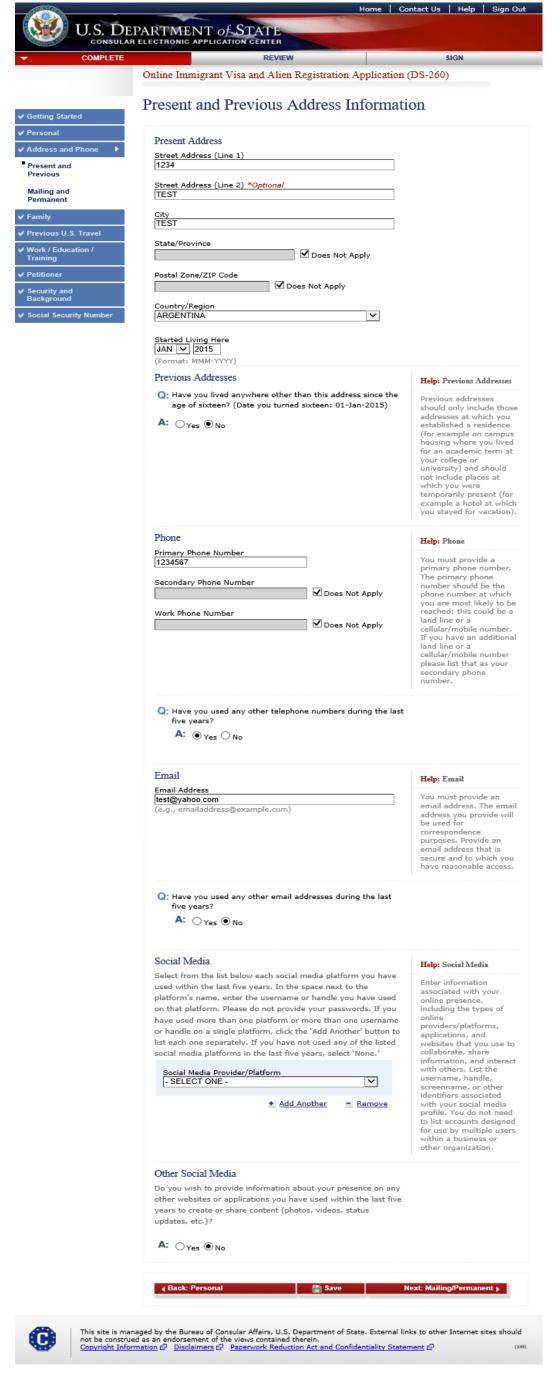

#### Present and Previous Address Information Page

Displayed for all applicants. All questions answered 'No'. Please note sections added for Additional Telephone and Email Address. Additional field for Social Media and Other Social Media.

#### Present and Previous Address Information Page

Displayed for all applicants. All questions answered 'Yes'. Please note sections added for Additional Telephone and Email Address. Additional field for Social Media and Other Social Media.

# Social Media Select from the list below each social media platform you have used within the last five years. In the space next to the platform's name, enter the username or handle you have used on that platform. Please do not provide your passwords. If you have used more than one platform or more than one username or handle on a single platform, click the 'Add Another' button to list each one separately. If you have not used any of the listed social media platforms in the last five years, select 'None.' Social Media Provider/Platform ASK.FM Social Media Identifier TESTID1 Add Another Remove

#### Help: Social Media

Enter information associated with your online presence, including the types of online providers/platforms, applications, and websites that you use to collaborate, share information, and interact with others. List the username, handle, screenname, or other identifiers associated with your social media profile. You do not need to list accounts designed for use by multiple users within a business or other organization.

#### Other Social Media

SOCIALID3A

Do you wish to provide information about your presence on any other websites or applications you have used within the last five years to create or share content (photos, videos, status updates, etc.)?