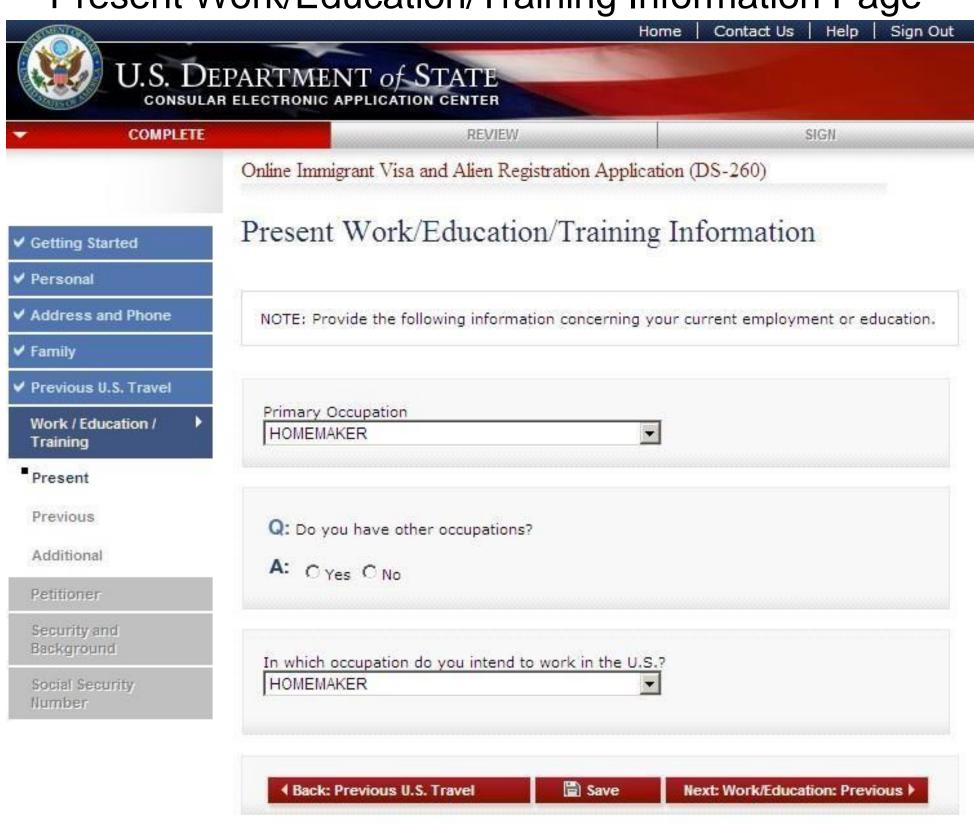

#### Family Information: Children

NOTE: The Immigration and Nationality Act (INA) does not allow derivative status to family members of immediate relatives. For example, IR1, CR1, IR2, CR2 and IR5 classifications are immediate relative visa categories. The petitioner must file separate immediate relative petitions for the spouse, each child and each parent.