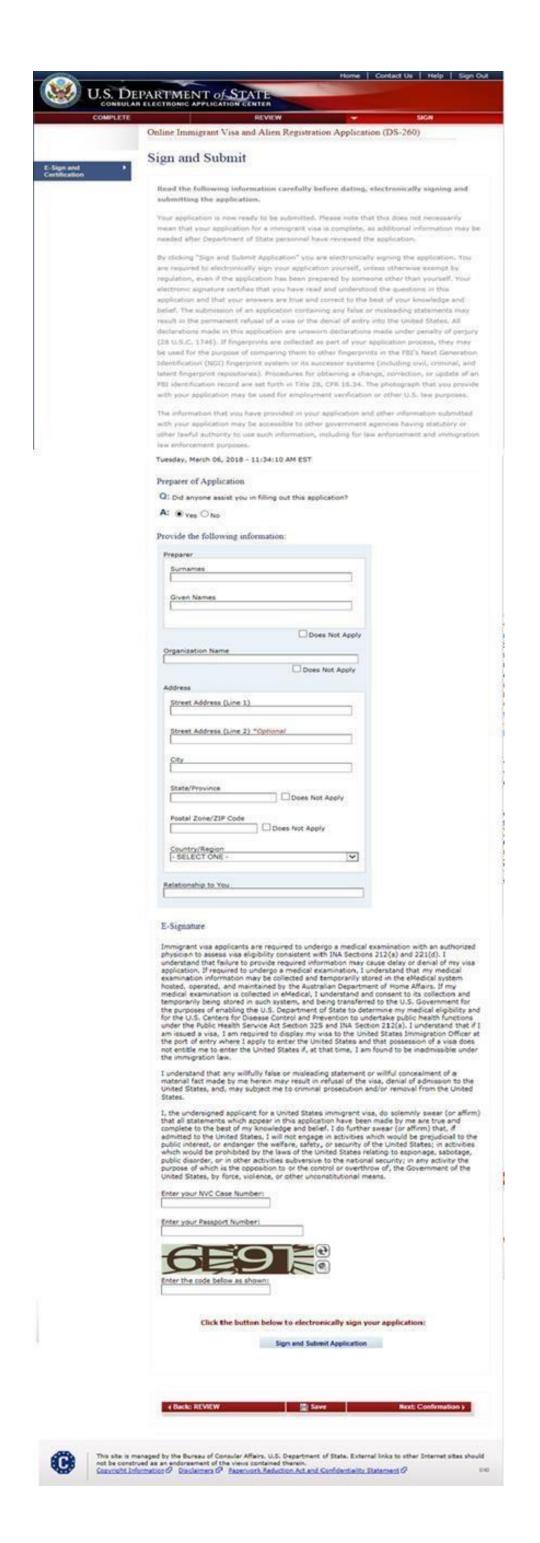

ontained therein. Copyright Information @ Disclaimers @ Paperwork Reduction Act and Confidentiality Statement @

## Social Security Number Information Page

Displayed for all applicants. Answers to the first three questions are 'Yes' with the last question answered 'No'.





This site is managed by the Bureau of Consular Affairs, U.S. Department of State. External links to other Internet sites should not be construed as an endorsement of the views contained therein.

Copyright Information Disclaimers Disc

## Sign and Submit Page

Displayed for all applicants. Answered 'No' to the question 'Did anyone assist you in filling out this application?'.



Sign and Submit Page
Displayed for all applicants. Answered 'Yes' to the question 'Did anyone assist you in filling out this application?'.



## Sign and Submit Page

Displayed for all applicants. Answered 'No' to the question 'Did anyone assist you in filling out this application?'. If you are from Benin, Burkina Faso, Cameroon, Central African Republic, Chad, Cote d'Ivoire, Democratic Republic of the Congo, Djibouti, Egypt, Eritrea, Ethiopia, Gambia, Ghana, Guinea, Guinea-Bissau, Iraq, Kenya, Liberia, Mali, Mauritania, Niger, Nigeria, Senegal, Sierra Leone, Somalia, Sudan, Tanzania, Togo, Uganda, Yemen then you will have an extra box on your Sign and Submit page. Applicants must certify they reviewed the FGM/C government fact sheet, given they are from a FGM/C prevalent country/region.

Online Immigrant Visa and Alien Registration Application (DS-260)

E-Sign and E-Sign and Certification

#### Sign and Submit

Read the follo