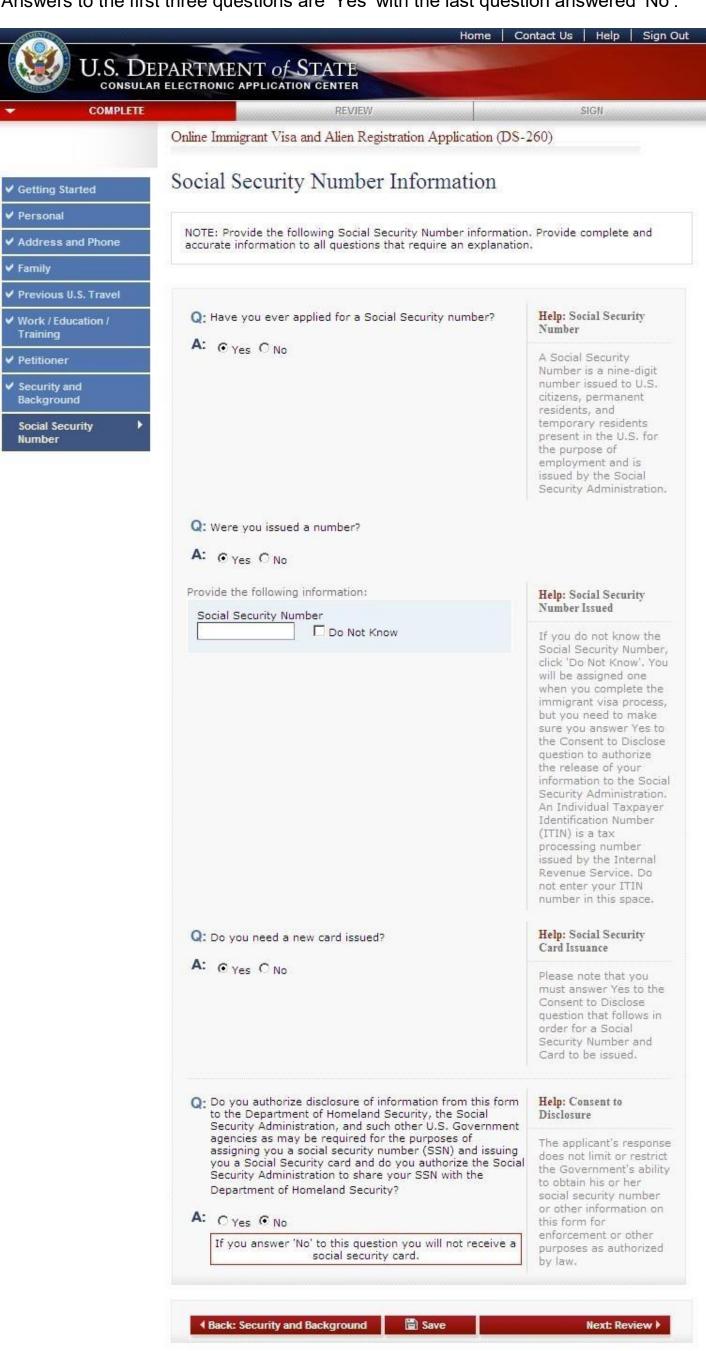

Copyright Information 
Disclaimers 
Paperwork Reduction Act and Confidentiality Statement

Displayed for all applicants. Answered "Passport" for "Document Type". Answered 'No' to the question 'Do you hold or have you held any nationality other than the one you have indicated above?'.