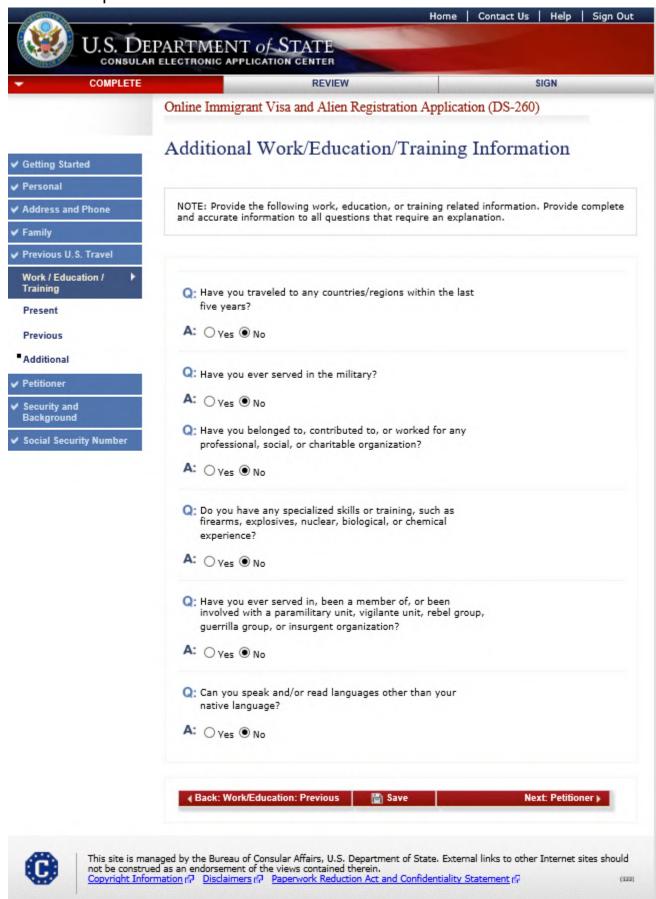

played for all applicants who selected 'Afghanistan' for 'Nationality' and is over the age of 14. The answer to



both questions is 'Yes'.

Displayed for all applicants who selected 'Iraq' for 'Nationality' and is over the age of 14. . The answer to both



Displayed for all DV principal applicants who answer "Yes" to the first question and "No" to the other questions on the page.





Displayed for all applicants who are 14 years or older. The answer to the question is unanswered. No additional questions are triggered if answered 'No'.



Displayed for all applicants who are 14 years or older. The answer to the question is 'Yes'.



Displayed for all applicants who selected 'Iraq' for 'Nationality' or 'Other Nationality, is 14 years or older, and is Male. Answers to questions are 'No'.



Displayed for all applicants who meet one of the following two criteria:

- •The applicant is Male and age is between 14 and 60 and Nationality (or Other Nationality) is NOT AFGHANISTAN, BURMA, CHINA, CUBA, INDIA, IRAQ, IRAN, NORTH KOREA, PAKISTAN, SAUDI ARABIA, SUDAN, SYRIA, OR STATELESS
- •The applicant is 14 years or older and Nationality (or Other Nationality) is AFGHANISTAN, BURMA, CHINA, CUBA, INDIA, IRAN, NORTH KOREA, PAKISTAN, SAUDI ARABIA, SUDAN, SYRIA, OR STATELESS.
- •The applicant is 14 years or older, Nationality is IRAQ, and is Female.

Answers to questions are 'No'.



Displayed for all applicants who meet one of the following two criteria: •The applicant is Male and age is between 14 and 60 and Nationality (or Other Nationality) is NOT

AFGHANISTAN, BURMA, CHINA,

CUBA, I