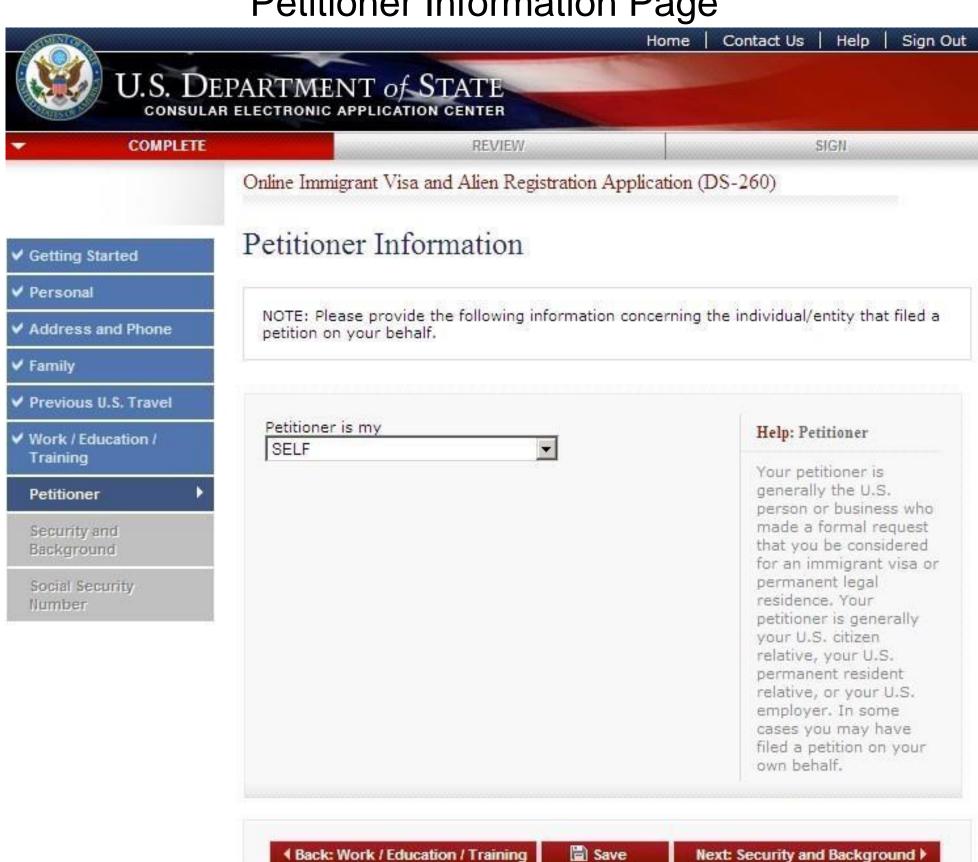

#### ✓ Getting Started ✓ Personal Address and Phone Family Parents Spouse Previous Spouse Children Previous U.S. Travel Work / Education / Training Petitioner Security and Background Social Security Number