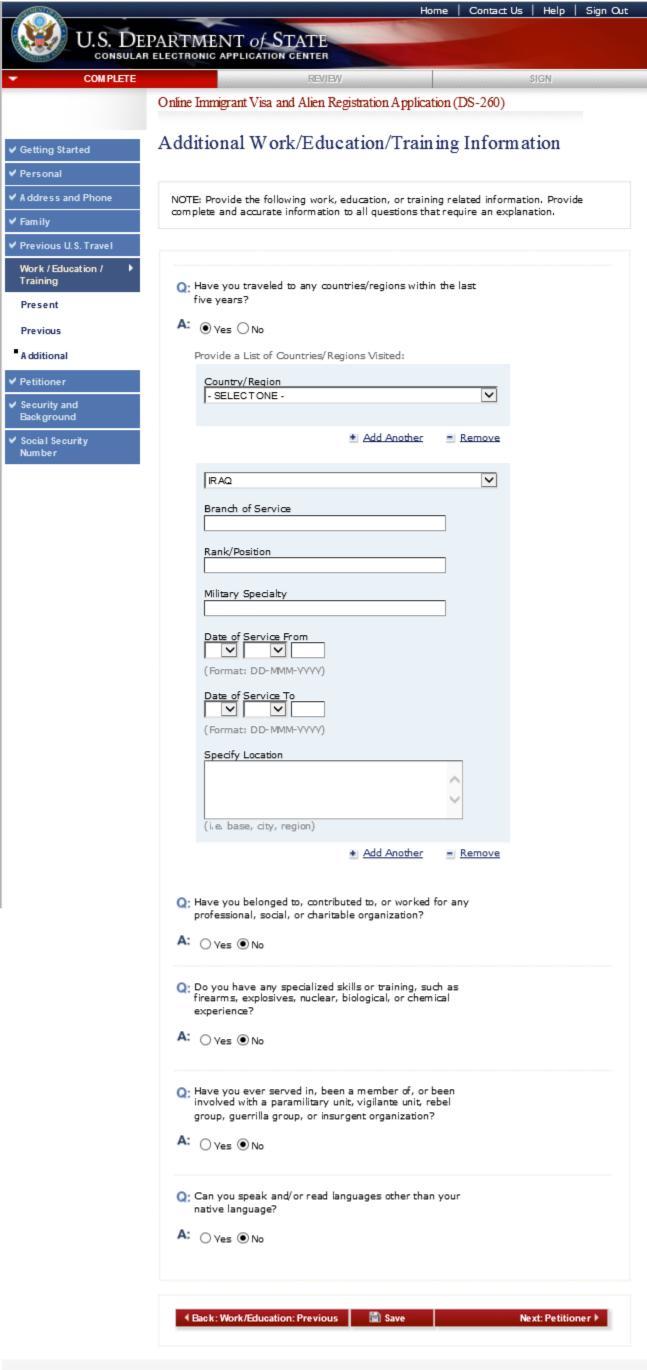

SUDAN, SYRIA, OR STATELESS.

Answers to questions are 'Yes'. Part 1



Part 2





Displayed for all applicants who meet one of the following two criteria: •The applicant is Male and age is between 14 and 60 and Nationality (or Other Nationality) is

NOT AFGHANISTAN,

BURMA, CHINA, CUBA,

INDIA, IRAQ, IRAN,

NORTH KOREA,

PAKISTAN, SAUDI

ARABIA, SUDAN,

SYRIA, OR STATELESS

•The applicant is 14 years or older and Nationality (or Other

Nationality) is

AFGHANISTAN,

BURMA, CHINA, CUBA,

INDIA, IRAQ, IRAN,

NORTH KOREA,

PAKISTAN, SAUDI ARABIA, SUDAN, SYRIA, OR STATELESS.

Country/Region' is 'Iraq'.

<sup>&#</sup>x27;Iraq' is selected for

<sup>&#</sup>x27;Name of Country/Region'. Answers to questions are 'No' except for 'Have you ever served in the military?'.

<sup>&#</sup>x27;Name of





Displayed for all applicants.



Displayed for all applicants. Answered 'Father' to 'Petitioner is my'. The same questions display if 'Mother', 'Brother', 'Sister', 'Spouse', 'Child', 'Stepfather', 'Stepmother', 'Uncle', 'Aunt', 'Grandparent', or 'In-law' is selected.





This site is managed by the Bureau of Consular Affairs, U.S. Department of State. External links to other Internet sites should not be construed as an endorsement of the views contained therein.

Copyright Information Disclaimers Paperwork Reduction Act and Confidentiality Statement D

Displayed for all applicants. Answered 'Employer' to the question 'Petitioner is my'. The same questions display if 'Prospective Employer' is selected. If 'Other' is selected, an additional 'Specify Other' box is displayed.



Displaye