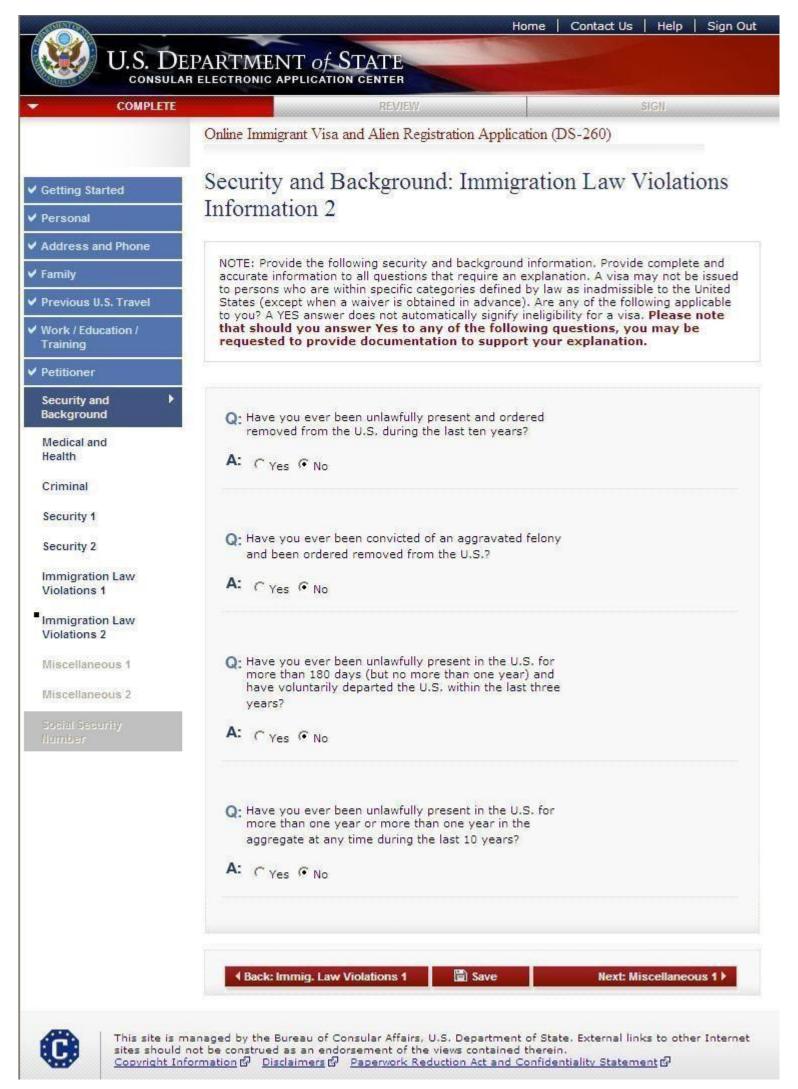

Copyright Information Disclaimers Paperwork Reduction Act and Confidentiality Statement

Displayed for all applicants. Answered 'No' to the question "Have you ever used other names (i.e., maiden, religious, professional, alias, etc.)?".

Displayed for all applicants. Answered 'Yes' to the question 'Have you ever used other names (i.e., maiden, religious, professional, aliases, etc.)?'.

This site is managed by the Bureau of Consular Affairs, U.S. Department of State. External links to other Internet sites should not be construed as an endorsement of the views contained therein.