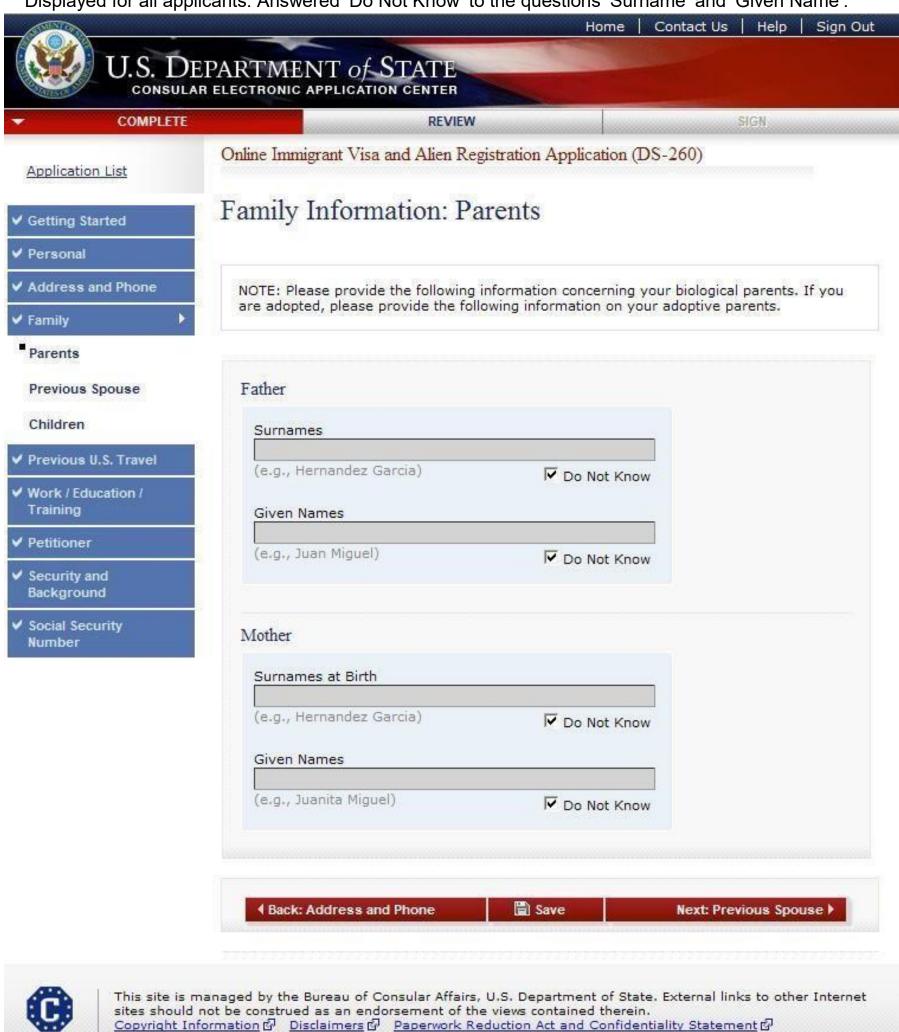

Displayed for all applicants. Answered 'Do Not Know' to the questions 'Surname' and 'Given Name'.

Displayed for applicants who indicate they are currently married or separated. Answered 'No' to the question 'Is your spouse immigrating to the U.S. with you?'.