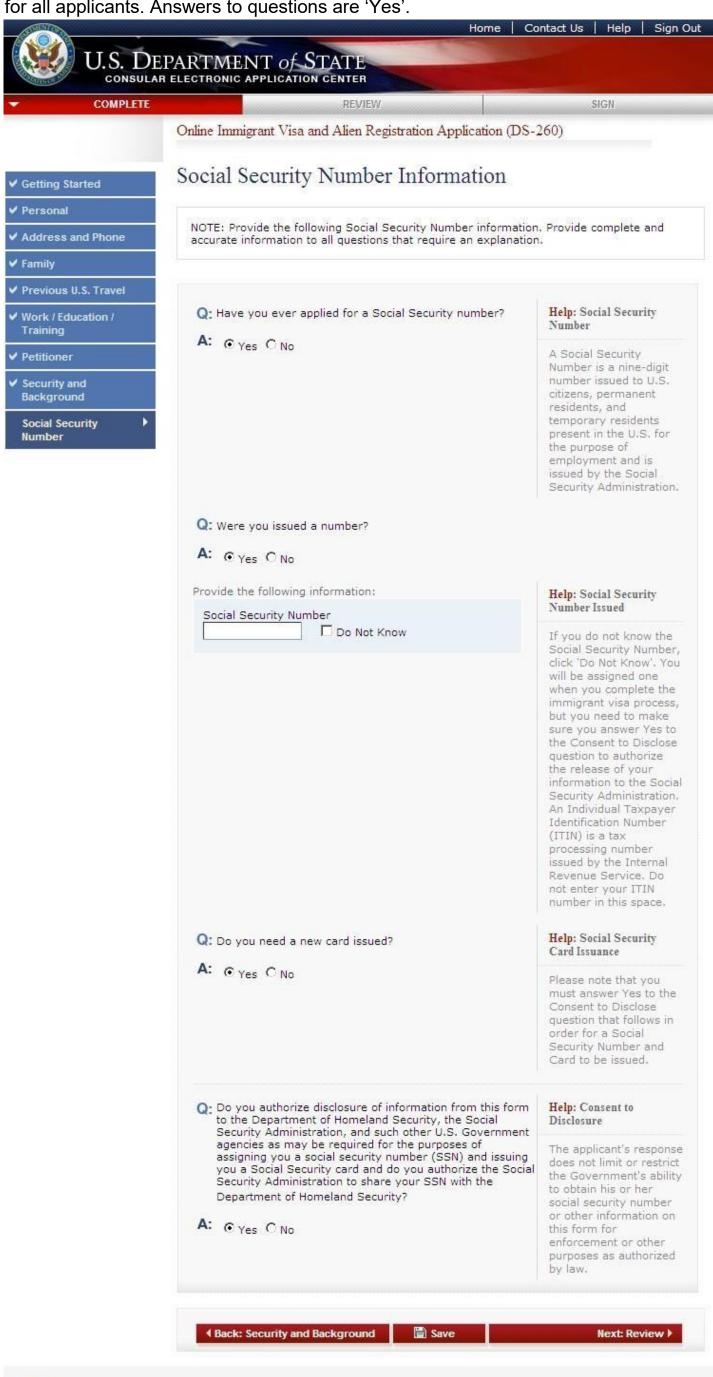

Displayed for all applicants. Answered 'Yes' to the question 'Have you ever used other names (i.e., maiden, religious, professional, aliases, etc.)?'.

This site is managed by the Bureau of Consular Affairs, U.S. Department of State. External links to other Internet sites should not be construed as an endorsement of the views contained therein.