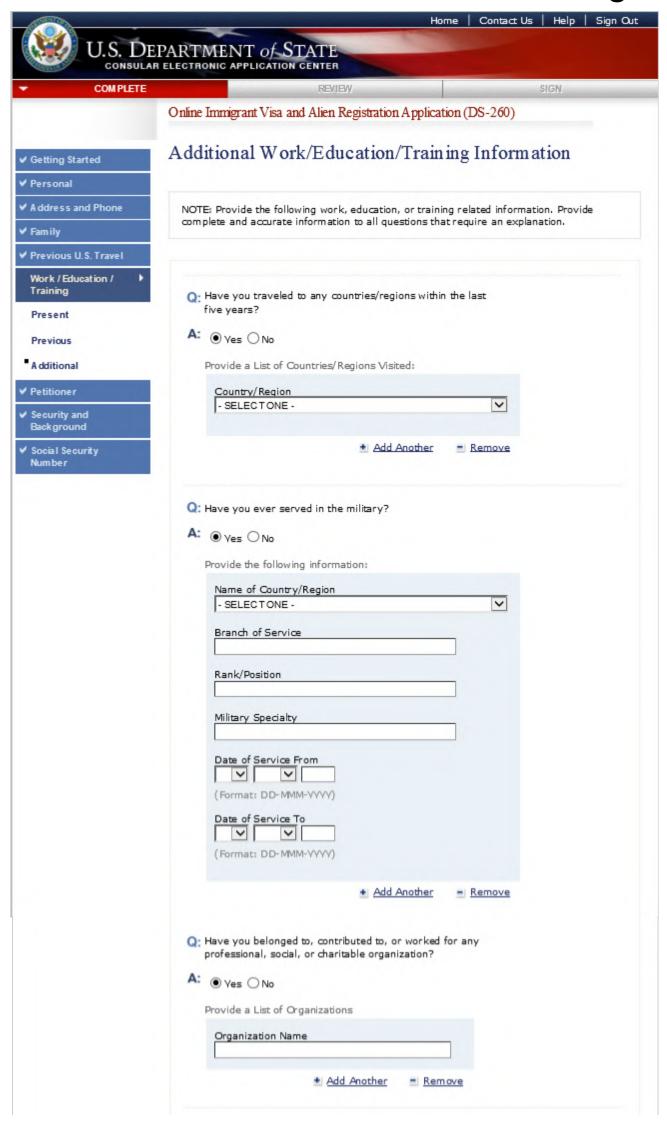

#### Family Information: Children

NOTE: The Immigration and Nationality Act (INA) does not allow derivative status to family members of immediate relatives. For example, IR1, CR1, IR2, CR2 and IR5 classifications are immediate relative visa categories. The petitioner must file separate immediate relative petitions for the spouse, each child and each parent.