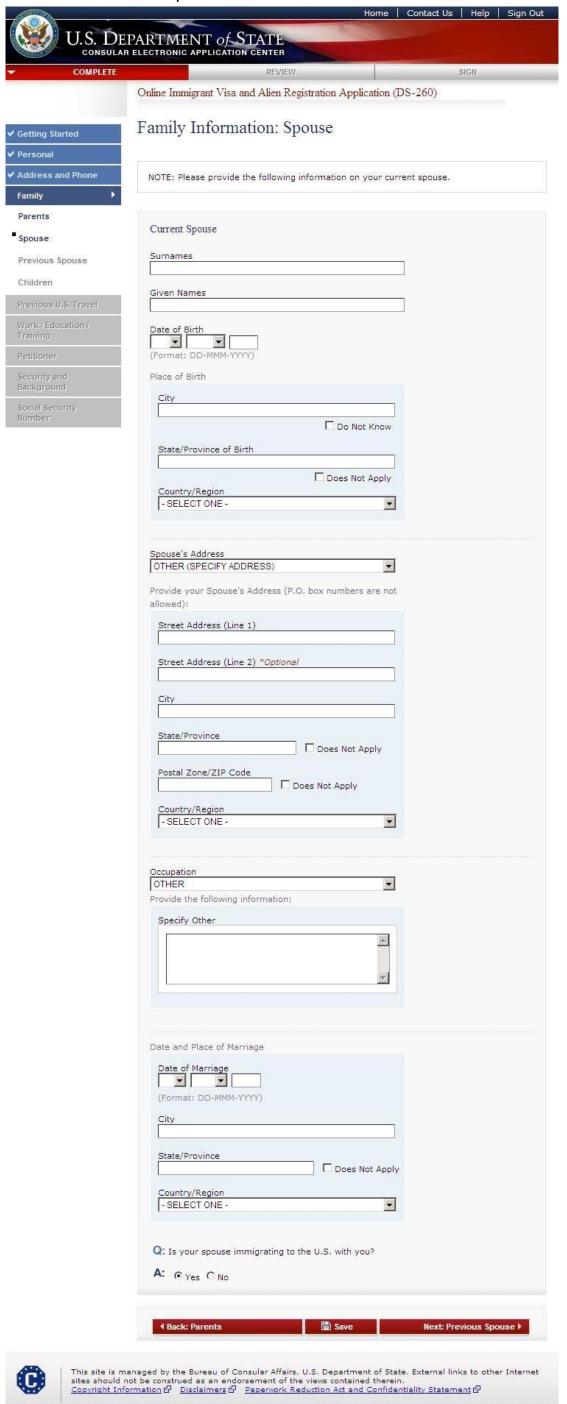

30

Displayed for applicants who indicate they are currently married or separated. Selected 'Same as Present Address' and 'Not Employed' for 'Occupation'.

Displayed for applicants who indicate they are currently married or separated. Selected 'Other (Specify Address)' for 'Spouse's Address' and 'Other' for 'Occupation'.