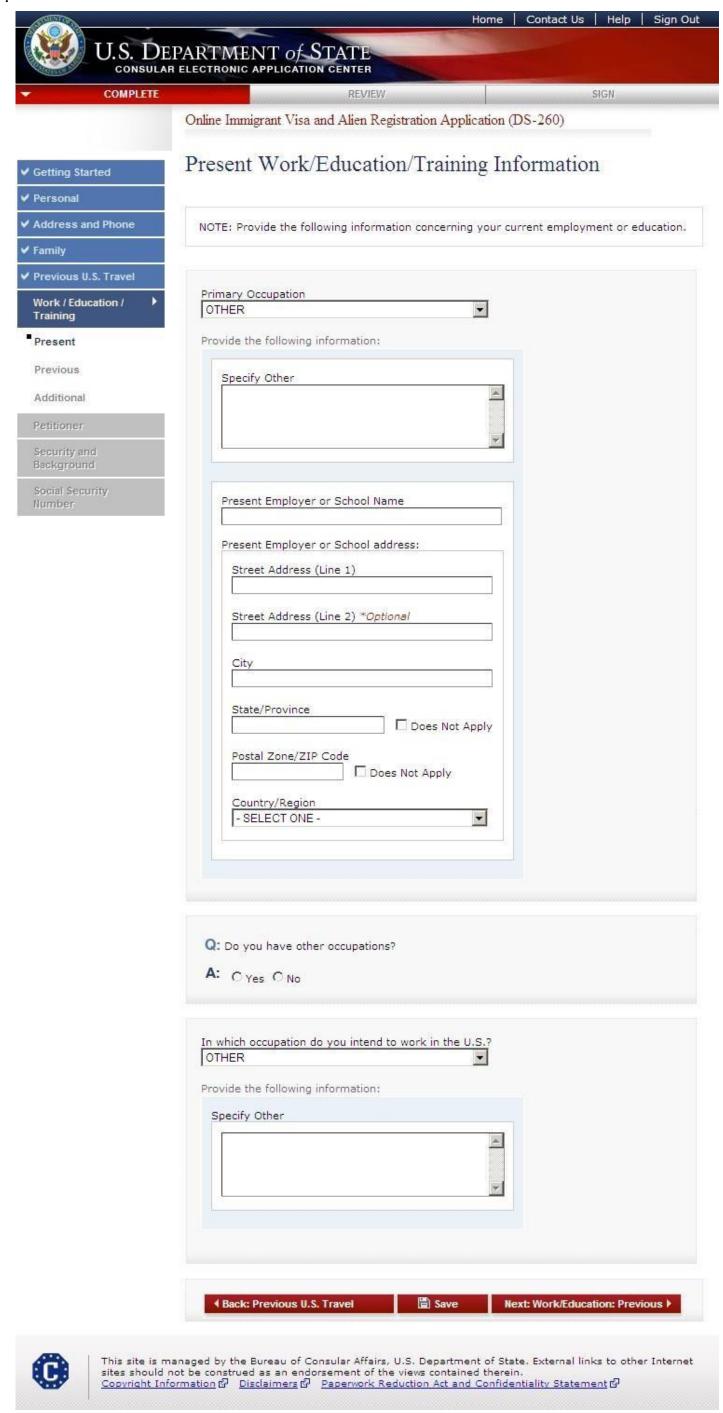

#### Family Information: Children

NOTE: The Immigration and Nationality Act (INA) does not allow derivative status to family members of immediate relatives. For example, IR1, CR1, IR2, CR2 and IR5 classifications are immediate relative visa categories. The petitioner must file separate immediate relative petitions for the spouse, each child and each parent.