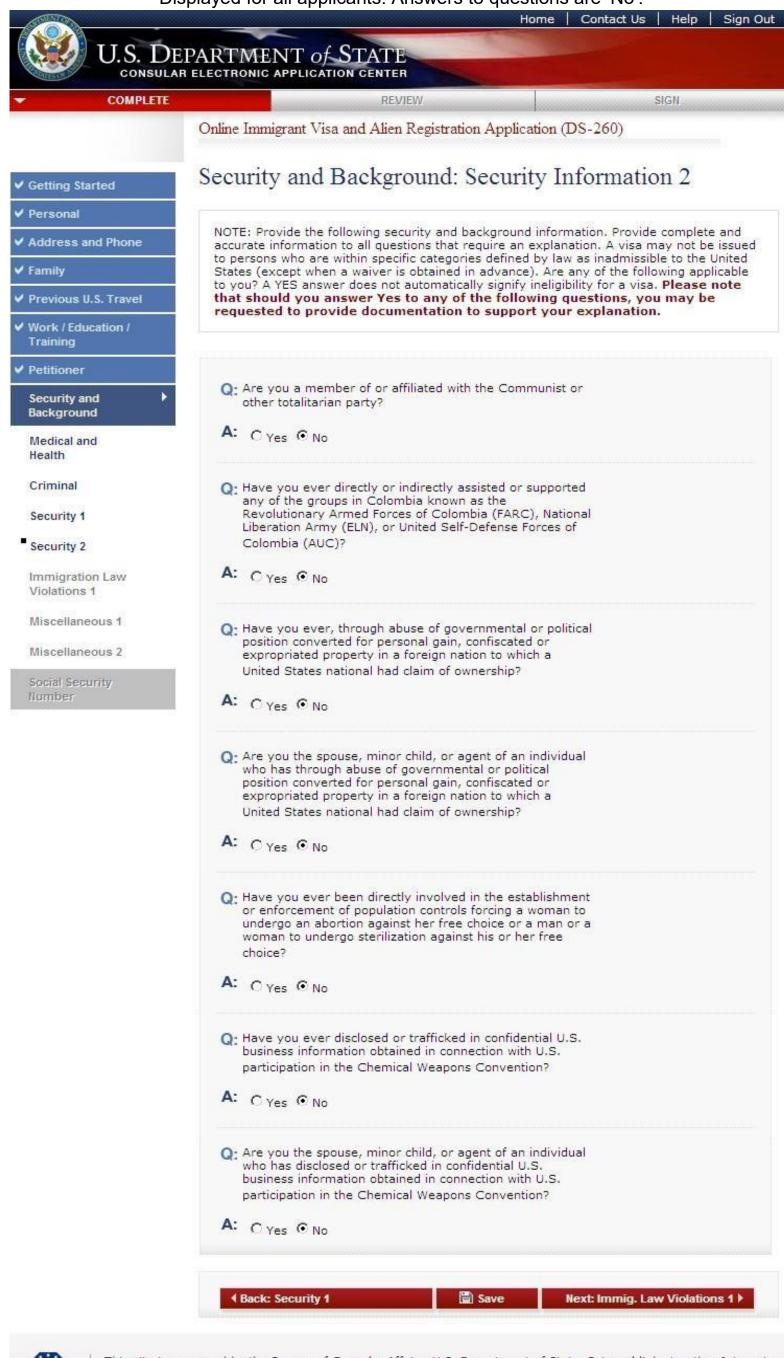

use of child soldiers?
- A: C Yes @ No
- Q: Have you, while serving as a government official, been responsible for or directly carried out, at any time, particularly severe violations of religious freedom?
- A: C Yes @ No

**◆ Back: Criminal** 

Save

Next: Security 2 >



This site is managed by the Bureau of Consular Affairs, U.S. Department of State. External links to other Internet sites should not be construed as an endorsement of the views contained therein.

Copyright Information Disclaimers Paperwork Reduction Act and Confidentiality Statement

## Security and Background: Security Information 1 Page

Displayed for all applicants. Answers to questions are 'Yes'.



## Security and Background: Security Information 2 Page

Displayed for all applicants. Answers to questions are 'No'.





This site is managed by the Bureau of Consular Affairs, U.S. Department of State. External links to other Internet sites should not be construed as an endorsement of the views contained therein.

Copyright Information Description Description Paperwork Reduction Act and Confidentiality Statement Description.

## Security and Background: Security Information 2 Page

Displayed for all applicants. Answers to questions are 'Yes'. Home | Contact Us | Help | Sign Out U.S. DEPARTMENT of STATE CONSULAR ELECTRONIC APPLICATION CENTER Online Immigrant Visa and Alien Registration Application (DS-260) Security and Background: Security Information 2 NOTE: Provide the following security and background information. Provide complete and accurate information to all questions that require an explanation.